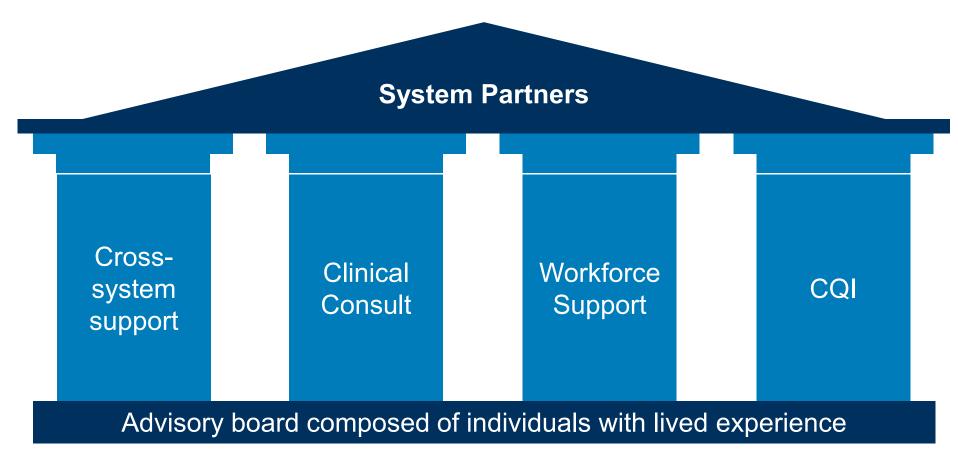

# Creation of the Oregon Youth Behavioral Health Quality Consultation Program

"At every turn, this legislation has been about how we better serve children and families... We're hearing stories today about children losing their lives or having their lives put at risk because of laws that don't function to serve children. If we do nothing, then nothing happens and kids in Oregon will continue to suffer the way they are today."

- Adam Rodakowski, SOCAC Member Representing agencies that serve and support youth and families