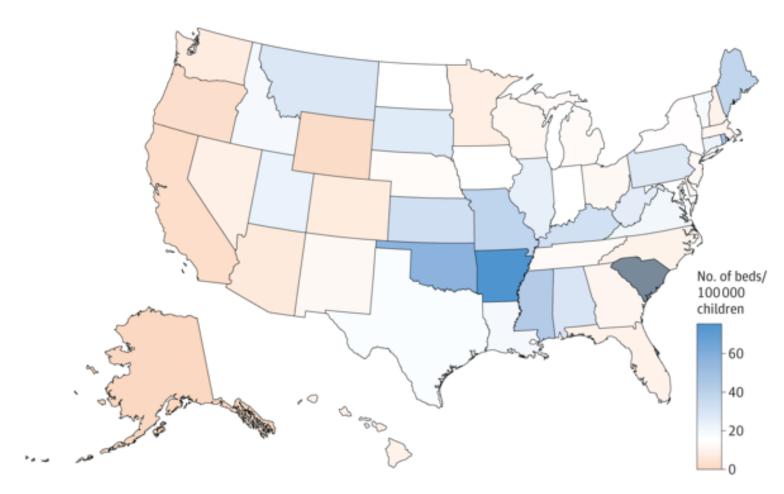

Figure. Pediatric Inpatient Psychiatric Beds per 100 000 US Children in 2020

From: Pediatric Inpatient Psychiatric Capacity in the US, 2017 to 2020 JAMA Pediatr. 2024;178(10):1080-1082. doi:10.1001/jamapediatrics.2024.2888