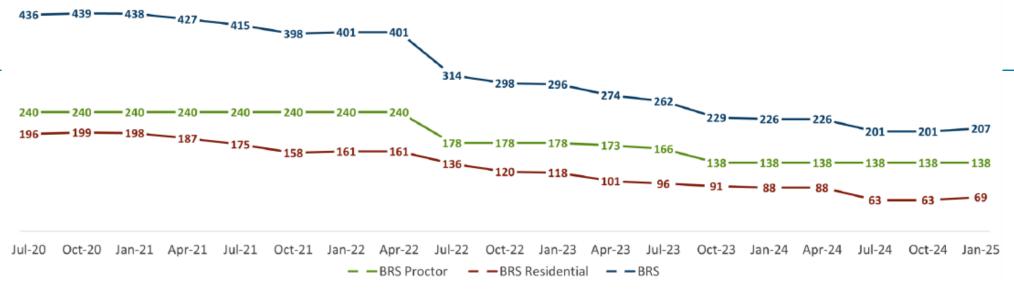

#### Behavior Rehabilitation Services Contracted Beds and Utilization

Contracted Beds by Quarter and Placement Type

Average Daily Population by Quarter and Placement Type

<sup>\*</sup>The overall BRS average daily population may not align with proctor and residential numbers due to rounding