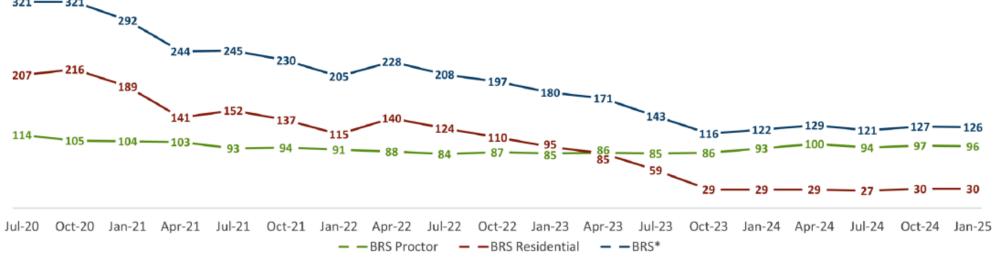

#### Behavior Rehabilitation Services Contracted Beds and Utilization

Contracted Beds by Quarter and Placement Type

Average Daily Population by Quarter and Placement Type

<sup>\*</sup>The overall BRS average daily population may not align with proctor and residential numbers due to rounding