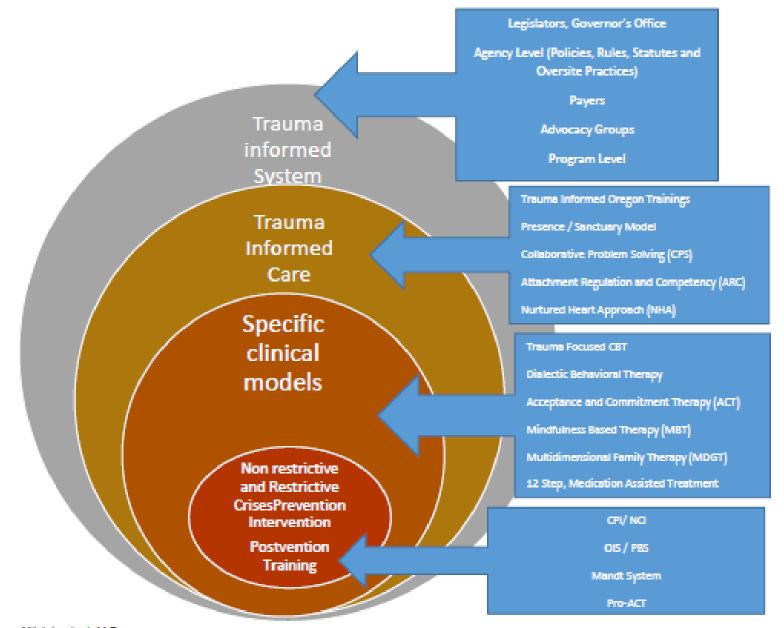

Improve communication

Ajit Jetmaiani, M.D. Professor of Child and Adolescent Psychiatry Oregon Health & Science University

Four Key Elements of House Bill 3835

Regulating restraint & seclusion