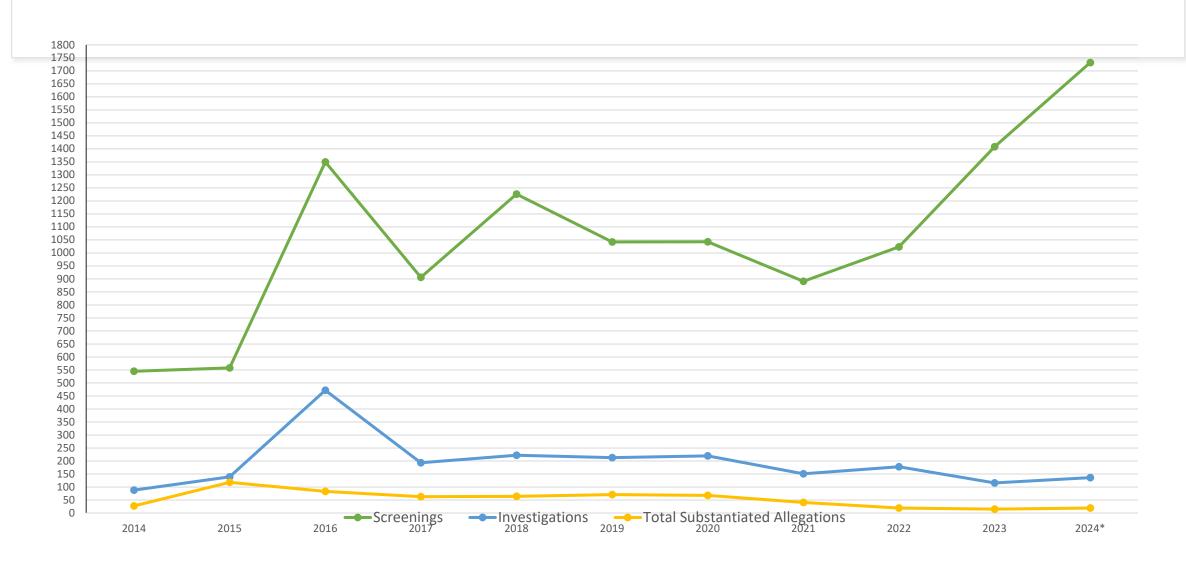

|                                                         |                          |                             |                          | 0                           |



Figure. Pediatric Inpatient Psychiatric Beds per 100 000 US Children in 2020



From: Pediatric Inpatient Psychiatric Capacity in the US, 2017 to 2020 JAMA Pediatr. 2024;178(10):1080-1082. doi:10.1001/jamapediatrics.2024.2888

#### CCA Screening, Investigation and Substantiation Trends



#### **Settlement Agreements**



Eliminate the use of temporary custody



Safety from harm



Reduce re-entry



Improve timely completion of case plans (60 days)



Improve timely assessments



Increase the quality of placements and services



Improve communication



Ajit Jetmaiani, M.D. Professor of Child and Adolescent Psychiatry Oregon Health & Science University

Four Key Elements of House Bill 3835

Regulating restraint & seclusion

## Abuse is abuse

# Regardless of setting

#### Move from





To







Expanded treatment options

#### Child Abuse Definition: "Wrongful Restraint"

- Discipline, punishment, retaliation or convenience
- Chemical
- Excessive or reckless use of force

#### Move from





To







Expanded treatment options

Amending the definition of wrongful r