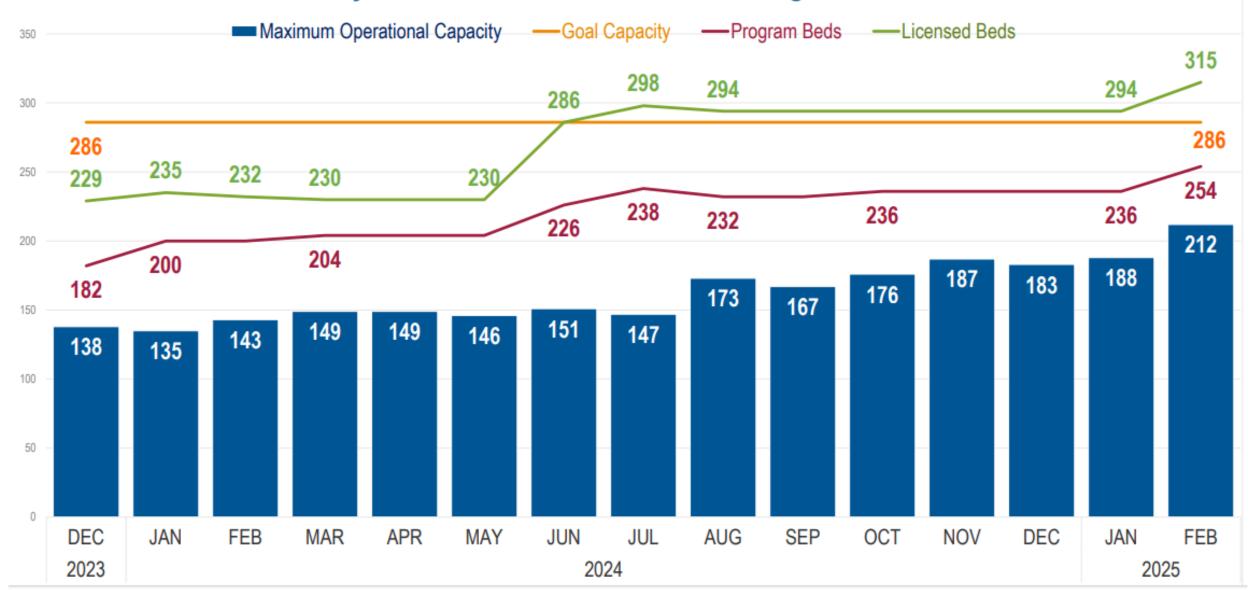

### Bed Capacity for Youth Psychiatric Residential Treatment & Integrated Psych/SUD Residential Treatment Programs