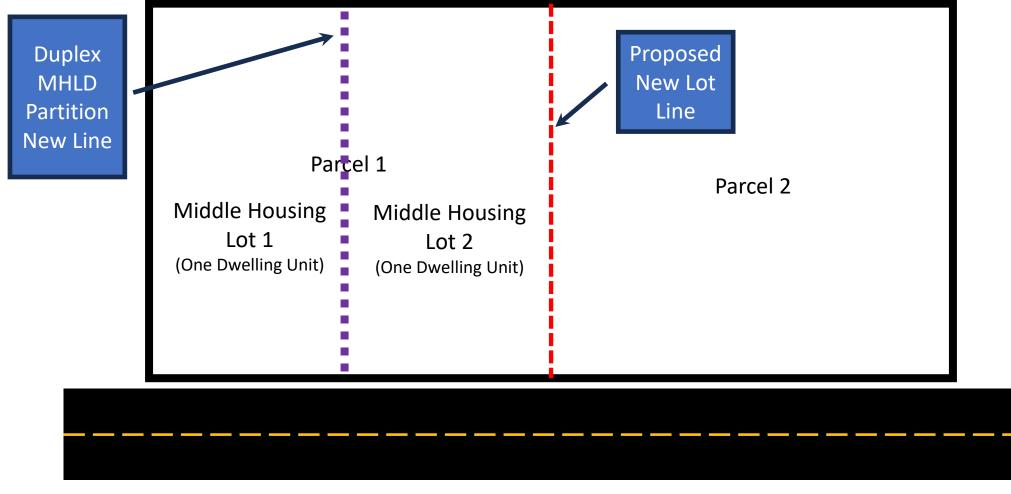

### Example of Partition with MHLD





### Example of Partition

Within a Calendar Year



## Example of Partition with MHLD Subdivision





## Example of Partition with MHLD Partition



# Why is the first prohibited within a calendar year, but the second isn't?



| Land Division | Land Division    | Within A Calendar Year |
|---------------|------------------|------------------------|
| Partition     | Partition        | X                      |
| Subdivision   | Partition        | $\checkmark$           |
| Subdivision   | Subdivision      | $\checkmark$           |
| Partition     | MHLD Partition   | X                      |
| Partition     | MHLD Subdivision | $\checkmark$           |
| Subdivision   | MHLD Partition   | $\checkmark$           |
| Subdivision   | MHLD Subdivision | $\checkmark$           |