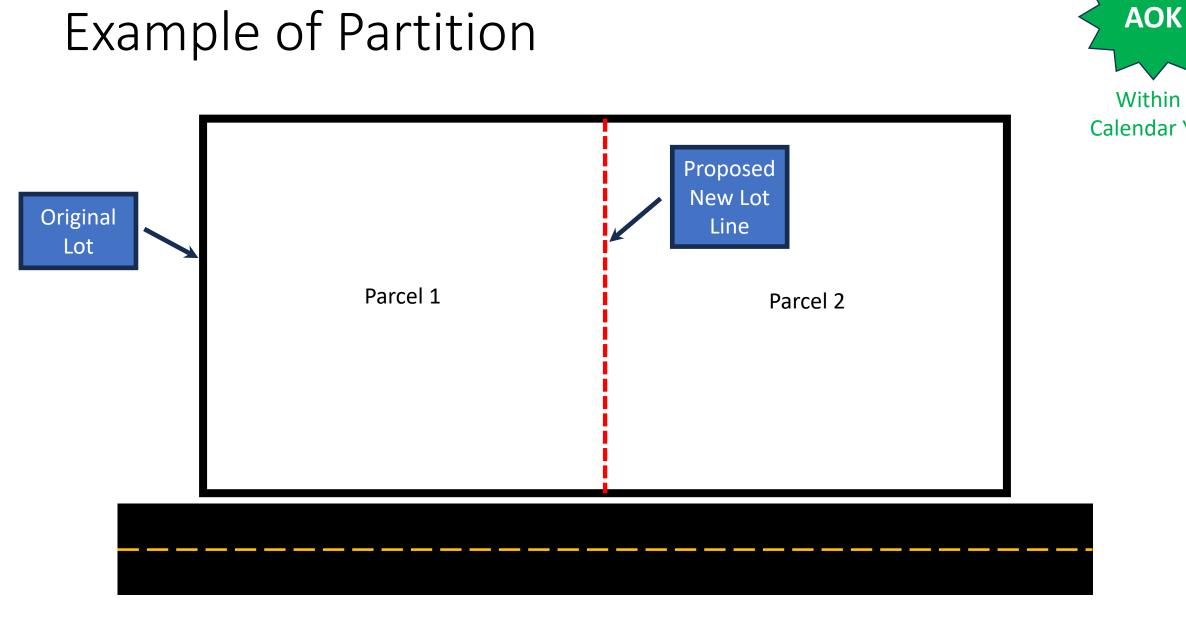

### Example of Partition with MHLD





### Example of Partition

Within a Calendar Year



## Example of Partition with MHLD Subdivision





## Example of Partition with MHLD Partition



# Why is the first prohibited within a calendar year, but the second isn't?



| Land Division | Land Division    | Within A Calendar Year |
|---------------|------------------|------------------------|
| Partition     | Partition        | X                      |
| Subdivision   | Partition        | $\checkmark$           |
| Subdivision   | Subdivision      | $\checkmark$           |
| Partition     | MHLD Partition   | X                      |
| Partition     | MHLD Subdivision | $\checkmark$           |
| Subdivision   | MHLD Partition   | $\checkmark$           |
| Subdivision   | MHLD Subdivision | $\checkmark$           |