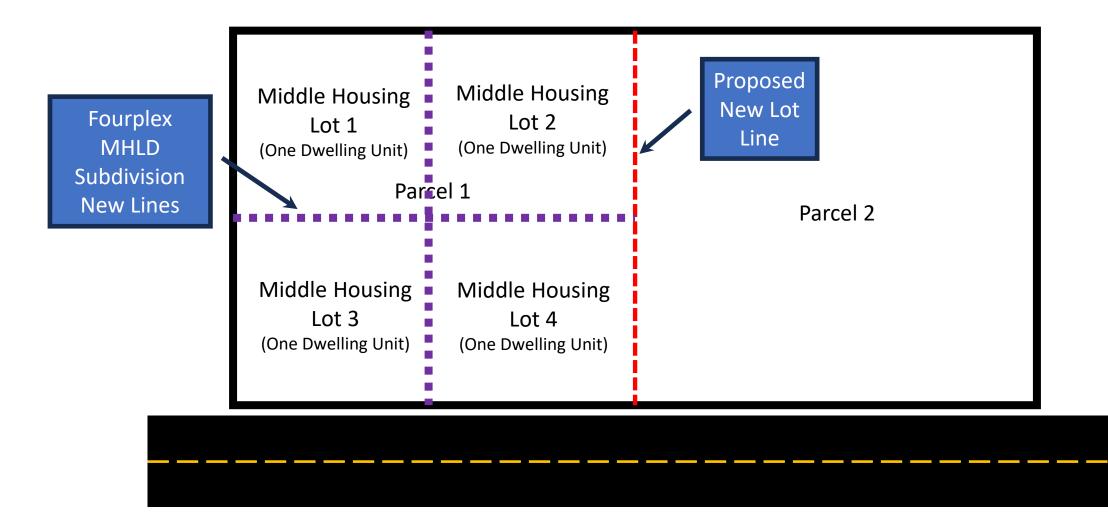

### Example of Partition with MHLD





### Example of Partition

Within a Calendar Year



## Example of Partition with MHLD Subdivision





## Example of Partition with MHLD Partition



# Why is the first prohibited within a calendar year, but the second isn't?



| Land Division | Land Division    | Within A Calendar Year |
|---------------|------------------|------------------------|
| Partition     | Partition        | X                      |
| Subdivision   | Partition        | $\checkmark$           |
| Subdivision   | Subdivision      | $\checkmark$           |
| Partition     | MHLD Partition   | X                      |
| Partition     | MHLD Subdivision | $\checkmark$           |
| Subdivision   | MHLD Partition   | $\checkmark$           |
| Subdivision   | MHLD Subdivision | $\checkmark$           |