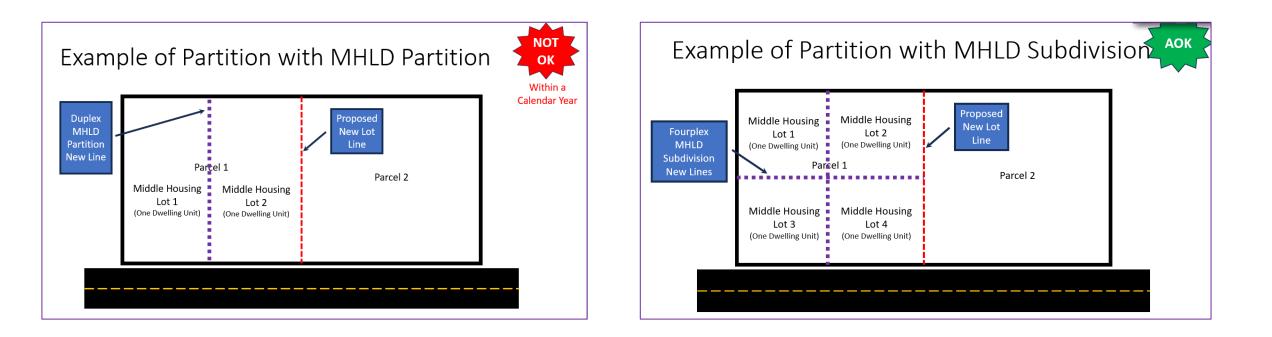

### Example of Partition with MHLD

### Example of Partition

Within a Calendar Year

## Example of Partition with MHLD Subdivision

## Example of Partition with MHLD Partition

# Why is the first prohibited within a calendar year, but the second isn't?

| Land Division | Land Division    | Within A Calendar Year |
|---------------|------------------|------------------------|
| Partition     | Partition        | X                      |
| Subdivision   | Partition        | $\checkmark$           |
| Subdivision   | Subdivision      | $\checkmark$           |
| Partition     | MHLD Partition   | X                      |
| Partition     | MHLD Subdivision | $\checkmark$           |
| Subdivision   | MHLD Partition   | $\checkmark$           |
| Subdivision   | MHLD Subdivision | $\checkmark$           |