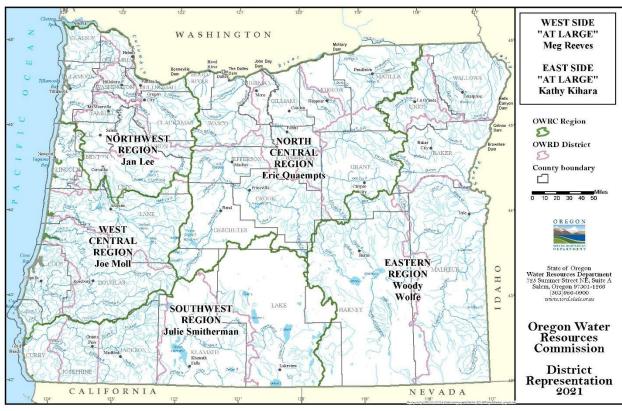

## Wildlife populations, challenges, and opportunities vary by region.

Conservation Opportunity Areas, highlighted by the red hashmarks, are the prime example of the distribution of Oregon's fish & wildlife, their needs, and the Commission's opportunities to effect positive change. The river basin model is a more equitable and appropriate representation of these areas as shown by the distribution of acreage across the state.

## Wildlife diversity links directly to geographic diversity.

Critical conservation species and habitat are found in all corners of the state, not clustered within areas of human population demographics such as the congressional districts. Geographic diversity is imperative for the ODFW Commission to make the best informed decisions for the betterment of fish, wildlife, and habitat conservation.