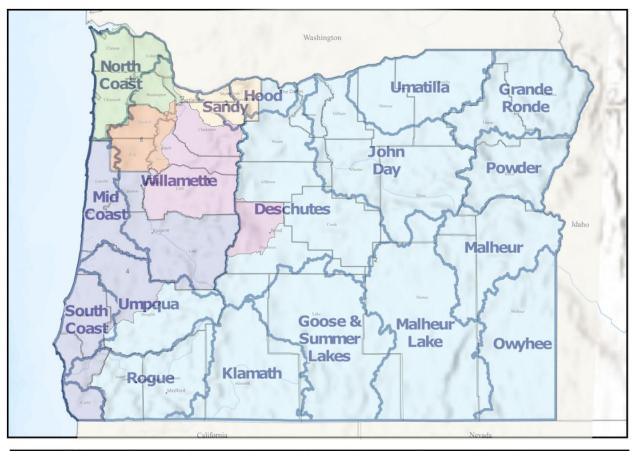

## **HB 3086 - ODFW Commission Restructure** River Basin Management Areas are the right choice for ODFW Commission & wildlife management.

**Conservation Opportunity Areas - River Basins** 

| River Basin   | COA Acreage | % of Total Acres |
|---------------|-------------|------------------|
| Eastern       | 6,841,015   | 32%              |
| North Central | 4,936,963   | 23%              |
| North West    | 2,098,572   | 10%              |
| South West    | 4,452,858   | 21%              |
| West Central  | 2,965,860   | 14%              |