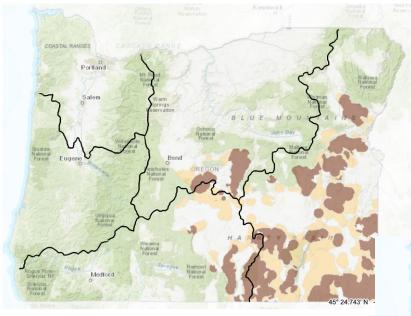

## Wildlife diversity links directly to geographic diversity.

Critical conservation species and habitat are found in all corners of the state, not clustered within areas of human population demographics such as the congressional districts. Geographic diversity is imperative for the ODFW Commission to make the best informed decisions for the betterment of fish, wildlife, and habitat conservation.

**Sage Grouse Core Areas** 

**Deer & Elk Critical Winter Range** 

All data taken from the Conservation Strategy information on the Oregon Department of Fish & Wildlife website.

Summer & Winter Steelhead