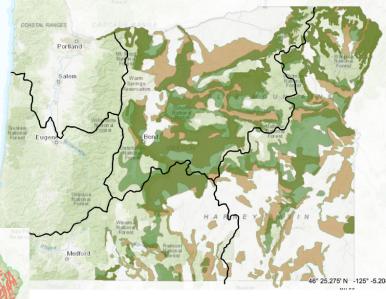

## Wildlife diversity links directly to geographic diversity.

Critical conservation species and habitat are found in all corners of the state, not clustered within areas of human population demographics such as the congressional districts. Geographic diversity is imperative for the ODFW Commission to make the best informed decisions for the betterment of fish, wildlife, and habitat conservation.

**Sage Grouse Core Areas** 

**Deer & Elk Critical Winter Range** 

All data taken from the Conservation Strategy information on the Oregon Department of Fish & Wildlife website.

Summer & Winter Steelhead