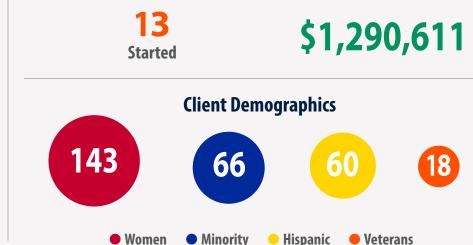

The TVCC SBDC provides business advisory, technical assistance, and education to people in Malheur and Harney Counties. In 2022 we served 263 registered clients who demonstrated over \$4.38 million in capital infusion back into our communities. Over 1,538 hours of one-on-one business advisory and mentorship remained the core function of our center, and the key deliverable that our clients and community continued to request.

\$4,377,159

### **Advising Services Provided to Local Businesses**

263
Clients Advised
1,033
Advising Hours
1,538
Contact & Prep Hours