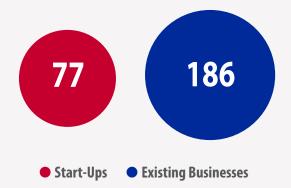

The TVCC SBDC provides business advisory, technical assistance, and education to people in Malheur and Harney Counties. In 2022 we served 263 registered clients who demonstrated over \$4.38 million in capital infusion back into our communities. Over 1,538 hours of one-on-one business advisory and mentorship remained the core function of our center, and the key deliverable that our clients and community continued to request.

### **Advising Services Provided to Local Businesses**

263
Clients Advised
1,033
Advising Hours
1,538
Contact & Prep Hours