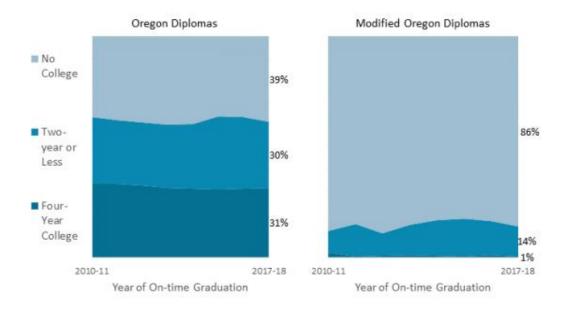

# Postsecondary Profile by Diploma Type

The type of diploma that a student is awarded is associated with differences in student postsecondary profiles. Colleges and universities report that access to postsecondary programs is not contingent on the diploma type (Modified, or Regular) but rather the courses that students take. Modified Diplomas have different course requirements and thus these students are less likely to have taken the courses required for admission to colleges and universities. Figure 17 shows the rates at which students who are awarded an Oregon Diploma engage in postsecondary opportunities within a year of graduation. It should be noted that the gray areas may include extended diplomas, adult basic education diplomas, and GED completion, or other modes that are not counted in Oregon's official graduation rate. Approximately 31% of Oregon students who are awarded an Oregon Diploma go on to a four-year college, while 30% attend two-year programs or other postsecondary options. Of the students who are awarded an Oregon diploma, 39% do not take any college courses within one year after graduation.

#### Figure 17

Postsecondary Profile for Students Who Are Awarded Oregon or Modified Diplomas, within One Year of On-Time Graduation