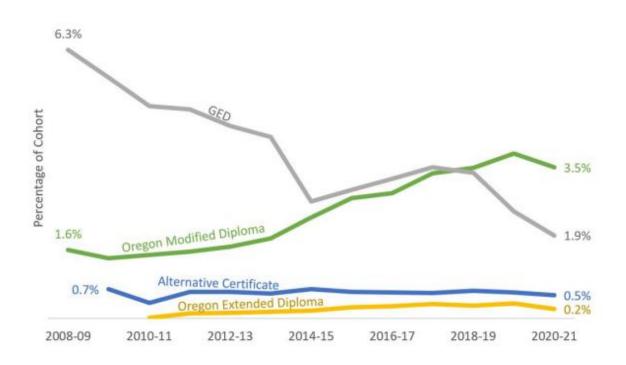

### Oregon graduation rates by diploma type

As mentioned above, there has been a steady increase in the percentage of students who are being awarded Modified Oregon Diplomas, which accounts for some of the increase in graduation rates over the past decade. Figure 12 shows that Modified Oregon Diploma rates have effectively doubled since 2009. As of 2020, 3.8% of Oregon students were awarded Modified Oregon Diplomas, compared to less than 2% in years before the credential was counted as a graduation and these diploma holders became eligible for federal financial aid upon enrollment in postsecondary programs. In the 2013–14 school year, approximately 750 students earned Modified Oregon Diplomas. That number has increased by about 150 students per year and was close to 1,750 students in 2020. A very low percentage of Oregon students are awarded Extended Oregon Diplomas (0.2%) or Alternative Certificates (0.5%).

#### Figure 12

Percentages of Students Awarded a Modified Oregon Diploma/Extended Oregon Diploma or Alternative Certificate, or a GED (Four-Year Rates)