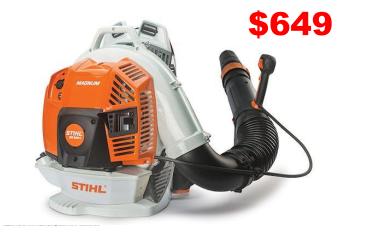

| BR 800 C-E MAGNUM® Specifications - Professional Use |                                   |  |
|------------------------------------------------------|-----------------------------------|--|
| DISPLACEMENT                                         | 79.9 cc (4.9 cu. in.)             |  |
| ENGINE POWER                                         | 3.2 kW (4.4 bhp)                  |  |
| WEIGHT                                               | 11.7 kg (25.8 lbs.)               |  |
| FUEL CAPACITY                                        | 2000 cc (67.6 fl. oz.)            |  |
| BLOWING FOROFS                                       |                                   |  |
| BLOWING FORCE*                                       | 41 Newtons                        |  |
| AVG. AIR VELOCITY**                                  | 41 Newtons<br>89 m/sec. (199 mph) |  |
|                                                      |                                   |  |
| AVG. AIR VELOCITY**                                  | 89 m/sec. (199 mph)               |  |