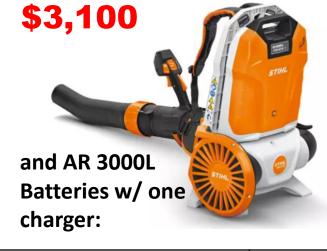

| Technical Specifications    |            |  |
|-----------------------------|------------|--|
| RATED VOLTAGE               | 36V        |  |
| BATTERY ENERGY (AR 3000L)   | 1522 Wh    |  |
| WEIGHT (unit only)          | 16.5 lbs   |  |
| WEIGHT (w/AR 3000L battery) | 37.9 lbs   |  |
| BLOWING FORCE               | 26 Newtons |  |
| MAX AIR VELOCITY            | 192 mph    |  |
| AIR VOLUME                  | 600 cfm    |  |
| SOUND PRESSURE RATING       | 59 dB(A)   |  |
|                             |            |  |