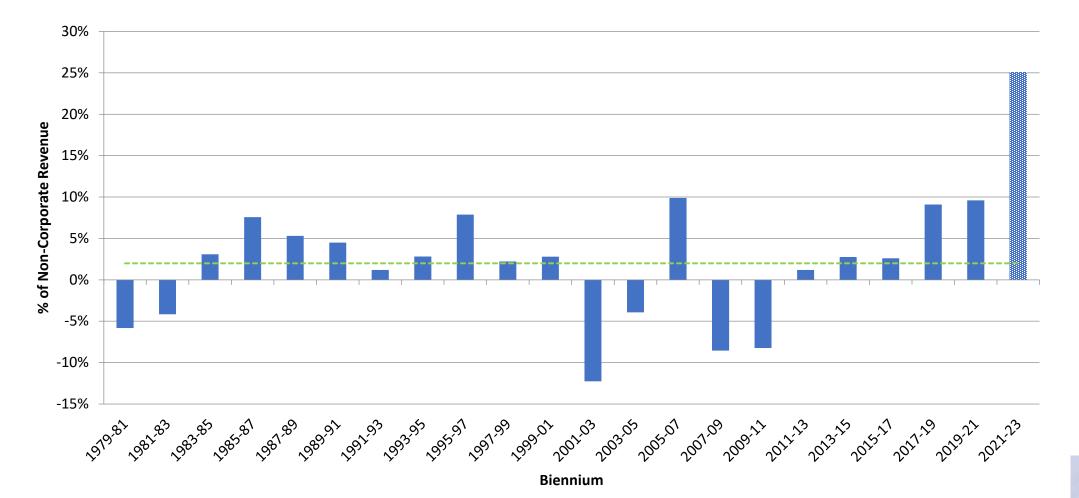

| Biennium | Tax Year | Surplus/Shortfall<br>(\$M) | Credit/Refund<br>(% of liability) |
|----------|----------|----------------------------|-----------------------------------|
| 1979-81  | 1981     | -\$141                     | None                              |
| 1981-83  | 1983     | -\$115                     | None                              |
| 1983-85  | 1985     | \$89                       | 7.70%                             |
| 1985-87  | 1987     | \$221                      | 16.60%                            |
| 1987-89  | 1989     | \$175                      | 9.80%                             |
| 1989-91  | 1991     | \$186                      | Suspended                         |
| 1991-93  | 1993     | \$60                       | None                              |
| 1993-95  | 1994/5   | \$163                      | 6.27%                             |
| 1995-97  | 1996/7   | \$432                      | 14.40%                            |
| 1997-99  | 1998/9   | \$167                      | 4.60%                             |
| 1999-01  | 2000/1   | \$254                      | 6.00%                             |
| 2001-03  | 2002/03  | -\$1,249                   | None                              |
| 2003-05  | 2004/05  | -\$401                     | None                              |
| 2005-07  | 2006/07  | \$1,071                    | 18.60%                            |
| 2007-09  | 2008     | -\$1,113                   | None                              |
| 2009-11  | 2010     | -\$1,050                   | None                              |
| 2011-13  | 2012     | \$124                      | None                              |
| 2013-15  | 2014     | \$402                      | 5.60%                             |
| 2015-17  | 2016     | \$464                      | 5.60%                             |
| 2017-19  | 2018     | \$1,688                    | 17.17%                            |
| 2019-21  | 2020     | \$1,898                    | 17.34%                            |
| 2021-23* | 2022     | \$5,538                    | 44.56%                            |

## Kicker History and the 2% Threshold

3