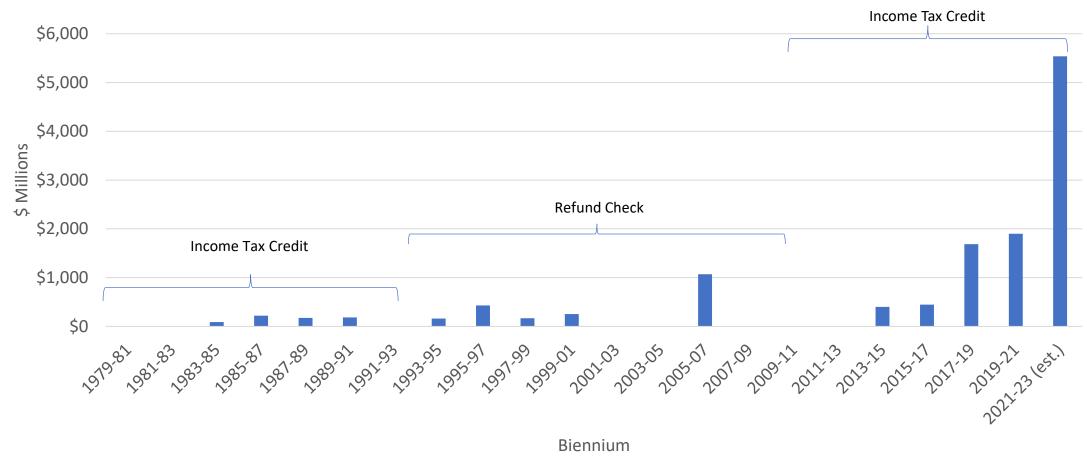

| Biennium | Tax Year | Surplus/Shortfall<br>(\$M) | Credit/Refund<br>(% of liability) |
|----------|----------|----------------------------|-----------------------------------|
| 1979-81  | 1981     | -\$141                     | None                              |
| 1981-83  | 1983     | -\$115                     | None                              |
| 1983-85  | 1985     | \$89                       | 7.70%                             |
| 1985-87  | 1987     | \$221                      | 16.60%                            |
| 1987-89  | 1989     | \$175                      | 9.80%                             |
| 1989-91  | 1991     | \$186                      | Suspended                         |
| 1991-93  | 1993     | \$60                       | None                              |
| 1993-95  | 1994/5   | \$163                      | 6.27%                             |
| 1995-97  | 1996/7   | \$432                      | 14.40%                            |
| 1997-99  | 1998/9   | \$167                      | 4.60%                             |
| 1999-01  | 2000/1   | \$254                      | 6.00%                             |
| 2001-03  | 2002/03  | -\$1,249                   | None                              |
| 2003-05  | 2004/05  | -\$401                     | None                              |
| 2005-07  | 2006/07  | \$1,071                    | 18.60%                            |
| 2007-09  | 2008     | -\$1,113                   | None                              |
| 2009-11  | 2010     | -\$1,050                   | None                              |
| 2011-13  | 2012     | \$124                      | None                              |
| 2013-15  | 2014     | \$402                      | 5.60%                             |
| 2015-17  | 2016     | \$464                      | 5.60%                             |
| 2017-19  | 2018     | \$1,688                    | 17.17%                            |
| 2019-21  | 2020     | \$1,898                    | 17.34%                            |
| 2021-23* | 2022     | \$5,538                    | 44.56%                            |

## Personal Surplus Refund /Kicker History

Source: Public Finance Basic Facts, LRO

\*Estimate as of May 2023 Revenue Forecast

## Personal Kicker Amounts