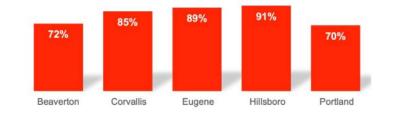

## Ringing the Alarm on the Historic Staffing Crisis Within Oregon's Public Schools



2021-2022

## "

A common thread runs through the surveys. Most educators say it is impossible to get their work done during the day no matter how hard they work, that they have more stress on the job than ever before and a significant number of educators say they are seriously considering leaving the profession altogether.

"

Percentage of members who say they cannot get their work done inside the contract day



## Percentage of members experiencing considerable to extreme levels of stress



## Percentage of members who say stress is affecting health and wellbeing



Percentage of members considering leaving the profession or retiring earlier than planned



View the full report here.