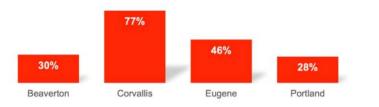

## Percentage of members who say stress is affecting health and wellbeing

Percentage of members considering leaving the profession or retiring earlier than planned

View the full report here.