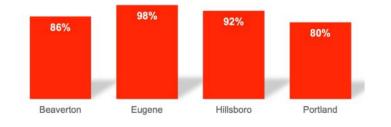

"

Percentage of members who say they cannot get their work done inside the contract day