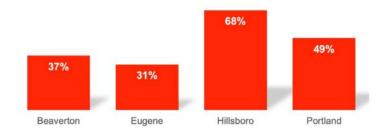

## Percentage of members who say stress is affecting health and wellbeing

Percentage of members considering leaving the profession or retiring earlier than planned

View the full report here.