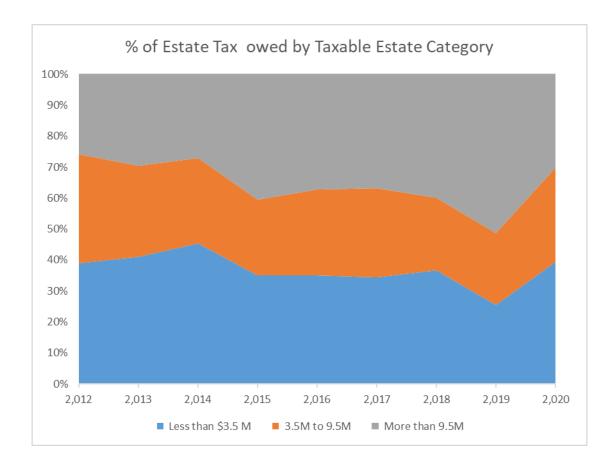

| 0.6%    | \$8.9        | 3.6%      |
| \$7.5M-\$9.5M      | 23        | 0.9%    | \$14.8       | 6.1%      |
| \$more than \$9.5M | 51        | 2.1%    | \$73.4       | 30.2%     |
| Total              | 2,486     | 100%    | \$243.3      | 100%      |



## Natural Resource Credit on Returns

| Tax Year | Total   | Total Tax    | Number   | Total NRC    |
|----------|---------|--------------|----------|--------------|
|          | Returns | (\$ million) | with NRC | (\$ million) |
| 2017     | 2,063   | \$206.7      | 50       | \$5.7        |
| 2018     | 2,067   | \$188.1      | 45       | \$5.2        |
| 2019     | 2,372   | \$315.8      | 52       | \$6.2        |
| 2020     | 2,486   | \$243.3      | 59       | \$7.9        |





### Estate Tax by Taxable Estate Category