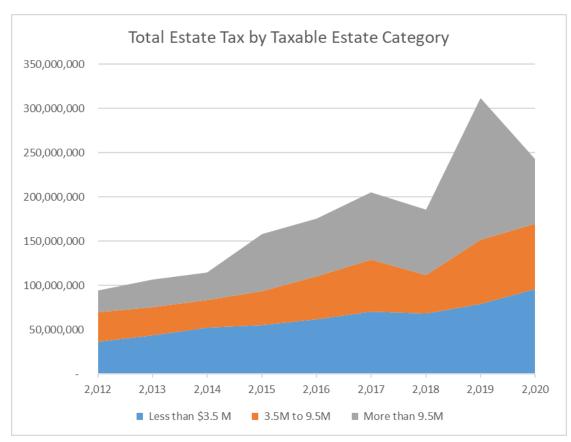

| 0.6%    | \$8.9        | 3.6%      |
| \$7.5M-\$9.5M      | 23        | 0.9%    | \$14.8       | 6.1%      |
| \$more than \$9.5M | 51        | 2.1%    | \$73.4       | 30.2%     |
| Total              | 2,486     | 100%    | \$243.3      | 100%      |



## Natural Resource Credit on Returns

| Tax Year | Total   | Total Tax    | Number   | Total NRC    |
|----------|---------|--------------|----------|--------------|
|          | Returns | (\$ million) | with NRC | (\$ million) |
| 2017     | 2,063   | \$206.7      | 50       | \$5.7        |
| 2018     | 2,067   | \$188.1      | 45       | \$5.2        |
| 2019     | 2,372   | \$315.8      | 52       | \$6.2        |
| 2020     | 2,486   | \$243.3      | 59       | \$7.9        |





### Estate Tax by Taxable Estate Category