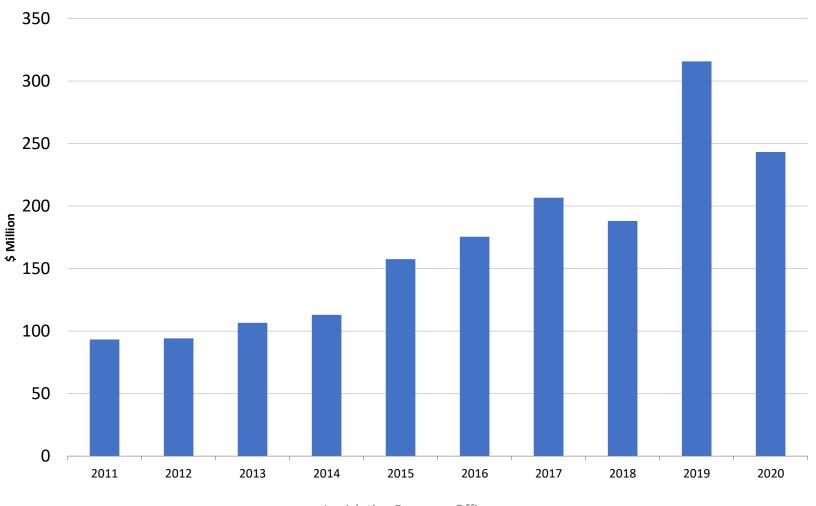

# Estate Tax Highlights

Senate Committee on Finance and Revenue



#### Estate Tax Liability by Tax Year (year of death)





### Tax Rate

| Estate Value in Oregon | Marginal Tax Rate |  |  |
|------------------------|-------------------|--|--|
| Less than \$1 million  | 0%                |  |  |
| \$1m - \$1.5m          | 10%               |  |  |
| \$1.5m - \$2.5m        | 10.25%            |  |  |
| \$2.5m -\$3.5m         | 10.5%             |  |  |
| \$3.5m - \$4.5m        | 11%               |  |  |
| \$4.5m - \$5.5m        | 11.5%             |  |  |
| \$5.5m - \$6.5m        | 12%               |  |  |
| \$6.5m - \$7.5m        | 13%               |  |  |
| \$7.5m - \$8.5m        | 14%               |  |  |
| \$8.5m - \$9.5m        | 15%               |  |  |
| More than \$9.5m       | 16%               |  |  |



#### 2020 Returns by Estate Size

|                    | Number of | % of    | Total Tax