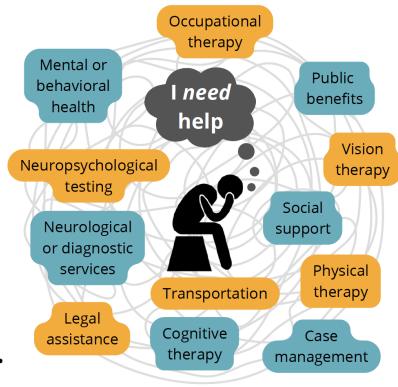

The average person with a brain injury in Oregon needs

12

services and supports.

48%

Do not get the support they need because they are not aware of services.

Data from the 2020-2021 Oregon Brain Injury Services and Supports Survey. This survey was conducted by the Center on Brain Injury Research and Training with funding from the Administration for Community Living's Traumatic Brain Injury State Partnership Program.