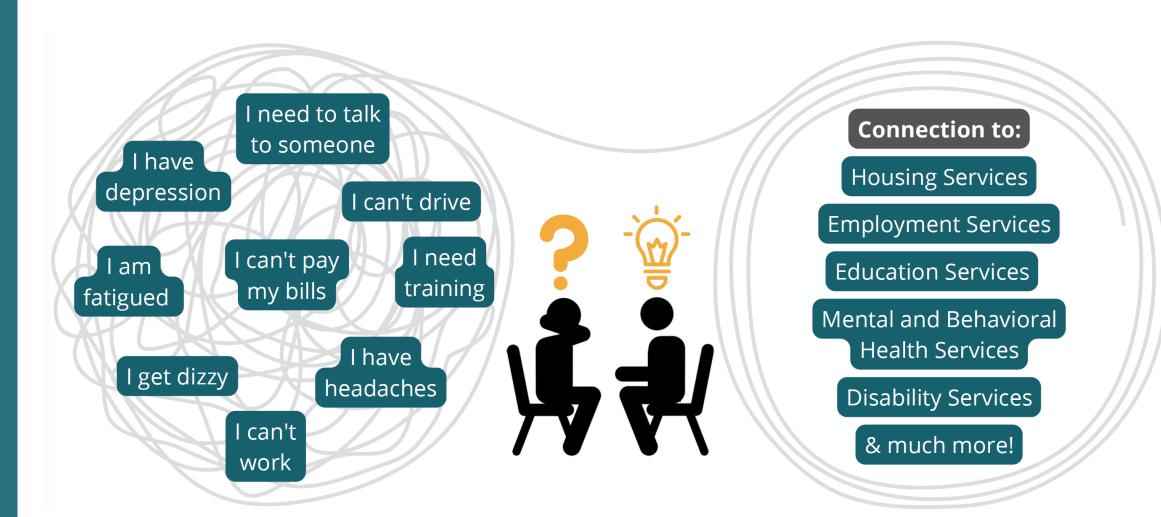

## SB 420

Directs Department of Human Services to provide specified services to individuals with brain injuries (Brain Injury Resource Navigation) and to convene a Brain Injury Advisory Committee. Requires department to report to Legislative Assembly during odd-numbered year regular sessions on services provided and number of individuals served.