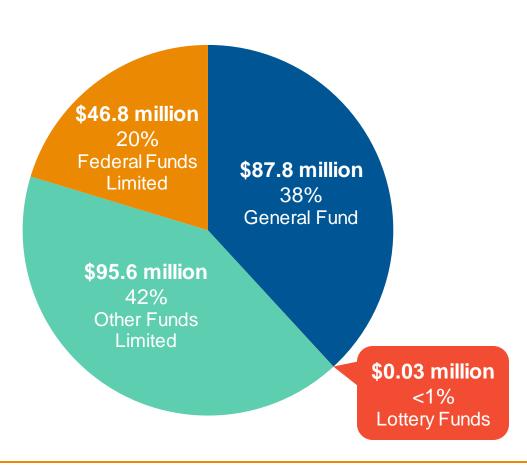

### 2023-25 Governor's Budget

• Health Policy and Analytics, by fund

\$230.2 million Total Funds