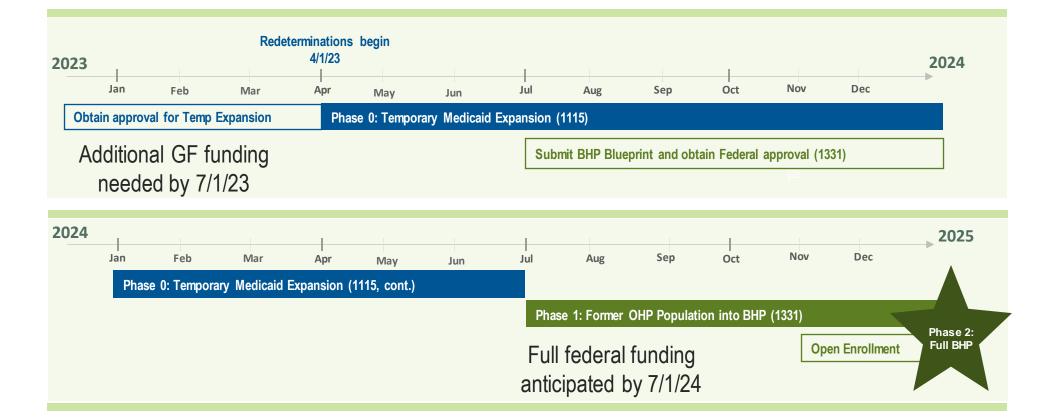

s – "Bridge Program"

- In the 2022 session, the legislature created a taskforce charged with mapping out a plan for minimizing coverage losses (HB 4035)
- The taskforce recommended creating a Basic Health Program for Oregon, capturing federal funding for people at 138-200% FPL
- The temporary Medicaid expansion will maintain coverage for this population until the Basic Health Program launches





#### Automatic OHP Coverage Ends when PHE Ends

Most continue in OHP





1.485 Million Current OHP Population

Those who lose OHP: Goal is to maximize transitions to other types of coverage

- Temporary Medicaid expansion
- Basic Health Program
- Oregon Health Insurance Marketplace
- Other coverage (Medicare, employer)



# DRAFT Timeline: Temporary Medicaid Expansion and Basic Health Program









## **Investing in the Workforce**

The Healthcare Workforce Committee oversees spending for the Oregon's Health Care Workforce Incentive Program

- About 3,600 participants joined Oregon's health care workforce
- 34% of program recipients who reported race/ethnicity identify as people of color or Tribal members
- Over a million hours of patient care provided to approximately 430,000 patients





#### Improving Children's Care Through the Medicaid Waiver



Recent progress includes:

- Continuous coverage from birth through age 6
- Full Early and Periodic Screening, Diagnosis and Treatment (EPSDT) benefits for all youth
- Expanded benefits for youth with special health care needs up to age 26



#### Improving Children's Care Through the Medicaid Waiver

Public-private partnership