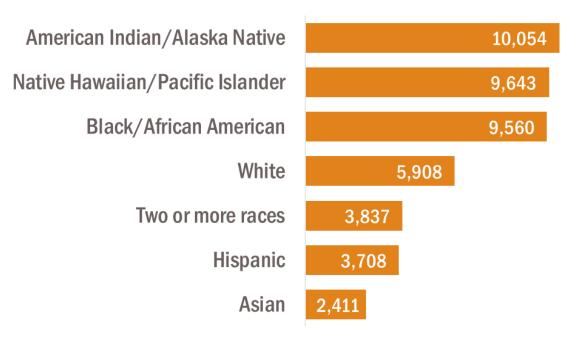

## Health Inequities Across the Health Care System

Many communities of color and Tribal Communities experience greater societal impact of early death

Years of potential life lost before age 75 (per 100,000 people):

 Leading causes of premature death include injury, cancer, heart disease, perinatal conditions, diabetes, chronic lower respiratory disease, and liver disease