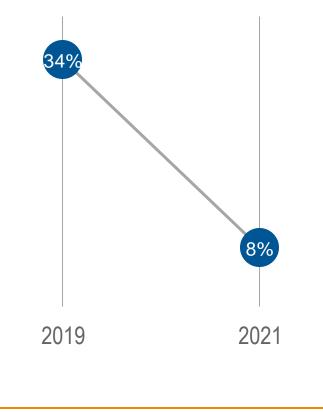

#### **Coverage Losses During Redeterminations**

In 2019, before the PHE, 35 percent of uninsured Oregonians said they were uninsured because they **lost OHP coverage** 

This spring, without the temporary Medicaid expansion and a Basic Health Plan, **people with incomes from 138-200% of FPL** will lose their OHP coverage again

OHA estimates this group to be about **55,000 people** living in Oregon