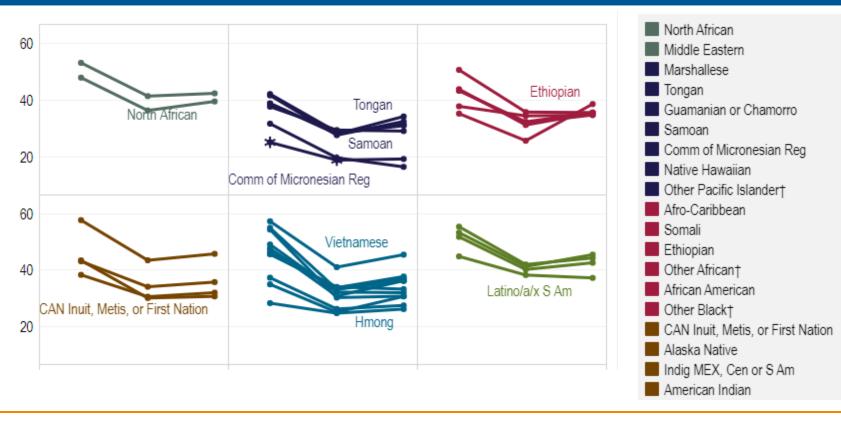

#### **REALD Data Illuminate Inequities**

Hawaiian and Pacific Islanders were less likely than other populations to receive any dental service in 2021

> Hispanic and Latino/a/x Tongan Middle Eastern/North African Samoan Asian Other Pacific Islander† American Indian and Alaska Native Guamanian or Chamorro Black and African American Native Hawaiian White Marshallese 19% Native Hawaiian and Pacific Islander 29% Comm of Micronesian Reg 16% Other/Multiracial 50% 0% 50% 0%

More granular data reveal **even deeper inequities:** Among COFA citizens, just 16 to 19 percent received any dental service

#### Any dental service