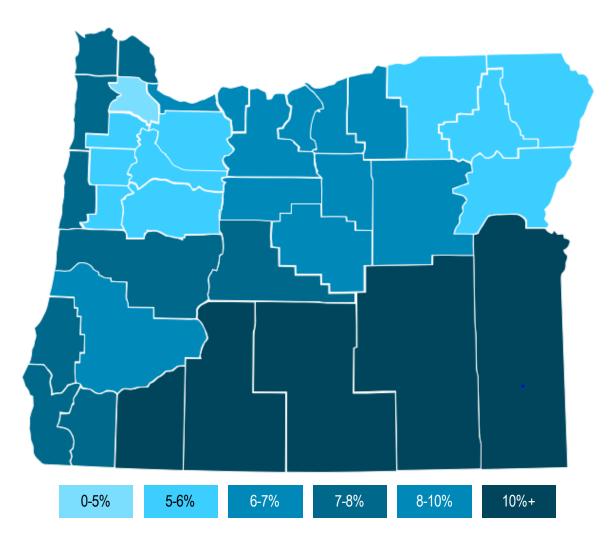

## **Rural Inequities**

More than 1 in 10 people in southeastern Oregon report delaying care due to costs