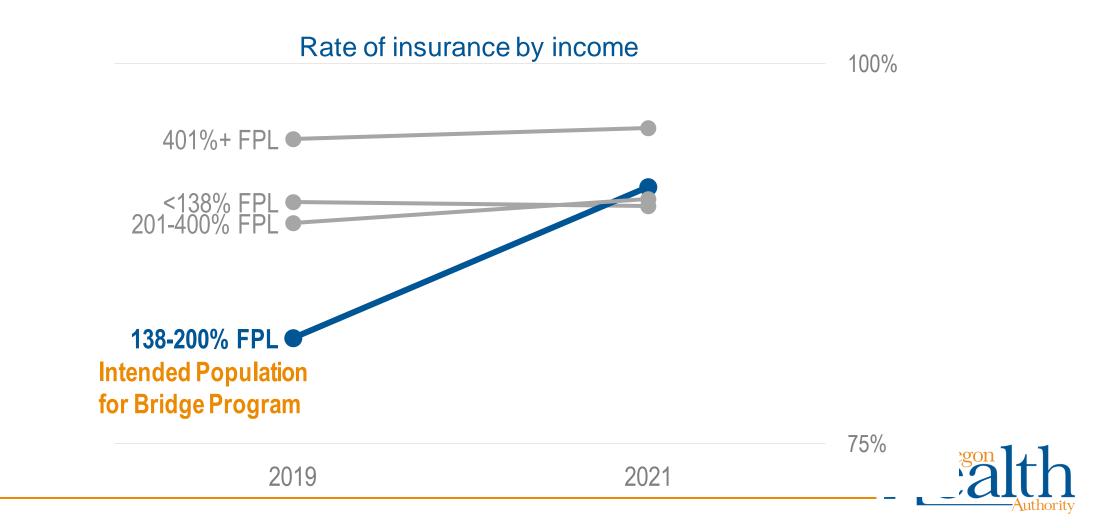

## Who Benefited from these Coverage Gains?

• The largest coverage gains were among low-income adults not already covered by Medicaid

## Maintaining Coverage Gains – "Bridge Program"

- In the 2022 session, the legislature created a taskforce charged with mapping out a plan for minimizing coverage losses (HB 4035)
- The taskforce recommended creating a Basic Health Program for Oregon, capturing federal funding for people at 138-200% FPL
- The temporary Medicaid expansion will maintain coverage for this population until the Basic Health Program launches