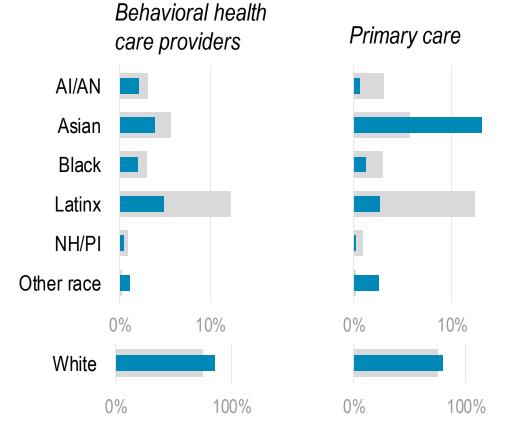

#### The Health Care Workforce Needs Diversity

#### Oregon's health care workforce is **less racially and ethnically diverse** than the general population

Data source: Oregon Health Care Workforce Reporting Program (2022)