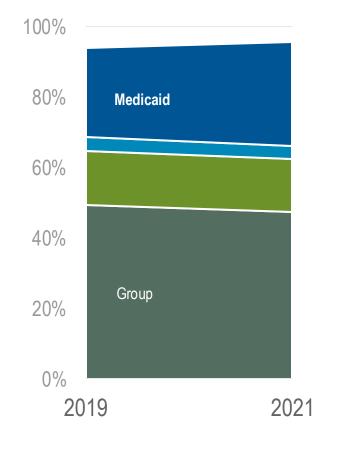

#### **Increased Medicaid Coverage During Pandemic**

#### Medicaid drove increases