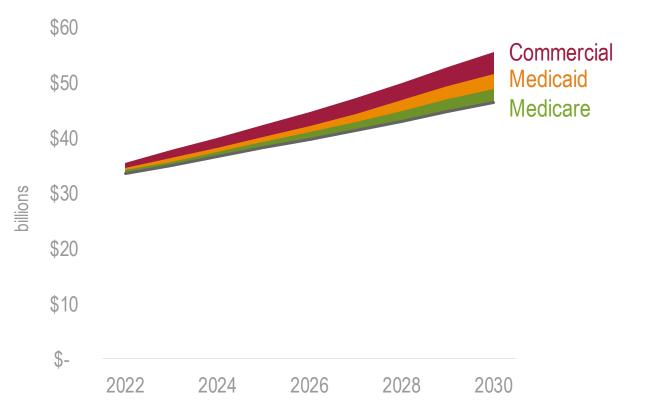

# **Oregon Could Save \$31 Billion by 2030**

Projected savings by market, when compared to CMS' projected per person cost growth If 3.4% growth until 2025, then 3.0% growth

Oregon's Approach to Accountability

Performance Improvement Plans

**Financial Penalties** 

Ongoing conversations to understand cost drivers and reasons for exceeding the target in a given year