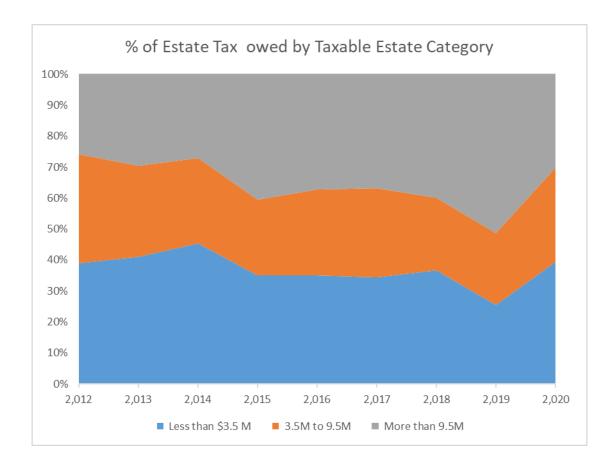

### Estate Tax by Taxable Estate Category

#### 2020 Returns by Estate Size

|                    | Number of | % of    | Total Tax    | % of Tox |
|--------------------|-----------|---------|--------------|----------|
| Taxable Estate     | Returns   | Returns | (\$ million) | % of Tax |
| Under \$1M         | 674       | 27.1%   | \$0.0        | 0.0%     |
| \$1M-\$1.5M        | 824       | 33.1%   | \$13.8       | 5.7%     |
| \$1.5M-\$2.5M      | 543       | 21.8%   | \$45.4       | 18.7%    |
| \$2.5M-\$3.5M      | 202       | 8.1%    | \$36.5       | 15.0%    |
| \$3.5M-\$4.5M      | 79        | 3.2%    | \$22.3       | 9.2%     |
| \$4.5M-\$5.5M      | 48        | 1.9%    | \$17.4       | 7.2%     |
| \$5.5M-\$6.5M      | 27        | 1.1%    | \$10.8       | 4.4%     |
| \$6.5M-\$7.5M      | 15        | 0.6%    | \$8.9        | 3.6%     |
| \$7.5M-\$9.5M      | 23        | 0.9%    | \$14.8       | 6.1%     |
| \$more than \$9.5M | 51        | 2.1%    | \$73.4       | 30.2%    |
| Total              | 2,486     | 100%    | \$243.3      | 100%     |