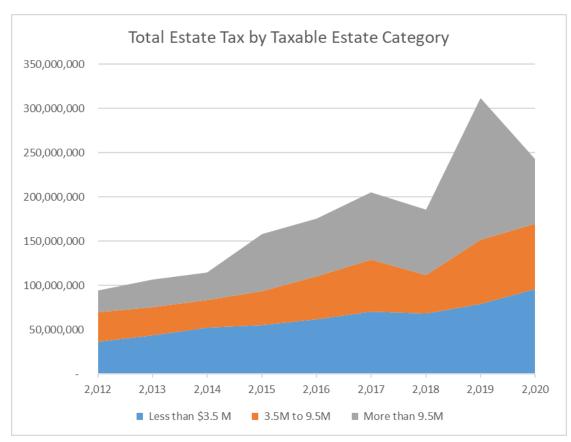

### Estate Tax by Taxable Estate Category

#### 2020 Returns by Estate Size

|                    | Number of | % of    | Total Tax    | % of Tox |
|--------------------|-----------|---------|--------------|----------|
| Taxable Estate     | Returns   | Returns | (\$ million) | % of Tax |
| Under \$1M         | 674       | 27.1%   | \$0.0        | 0.0%     |
| \$1M-\$1.5M        | 824       | 33.1%   | \$13.8       | 5.7%     |
| \$1.5M-\$2.5M      | 543       | 21.8%   | \$45.4       | 18.7%    |
| \$2.5M-\$3.5M      | 202       | 8.1%    | \$36.5       | 15.0%    |
| \$3.5M-\$4.5M      | 79        | 3.2%    | \$22.3       | 9.2%     |
| \$4.5M-\$5.5M      | 48        | 1.9%    | \$17.4       | 7.2%     |
| \$5.5M-\$6.5M      | 27        | 1.1%    | \$10.8       | 4.4%     |
| \$6.5M-\$7.5M      | 15        | 0.6%    | \$8.9        | 3.6%     |
| \$7.5M-\$9.5M      | 23        | 0.9%    | \$14.8       | 6.1%     |
| \$more than \$9.5M | 51        | 2.1%    | \$73.4       | 30.2%    |
| Total              | 2,486     | 100%    | \$243.3      | 100%     |