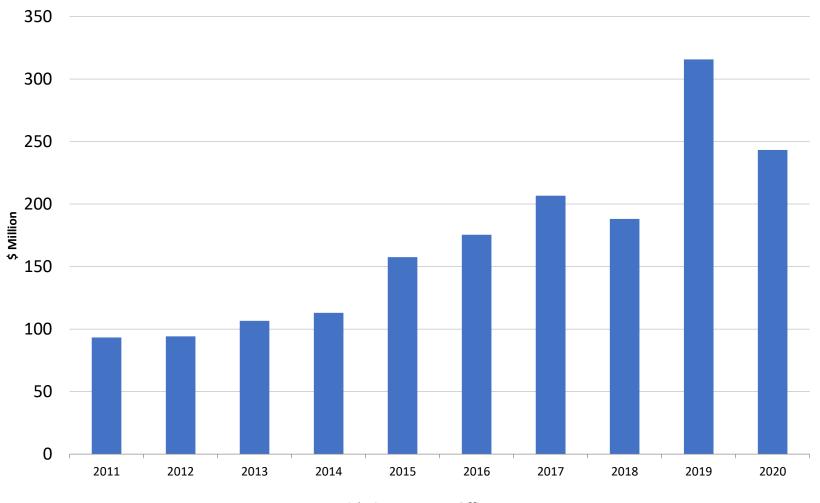

# Estate Tax Highlights

House Committee On Revenue



#### Estate Tax Liability by Tax Year (year of death)





### Tax Rate

| Estate Value in Oregon | Marginal Tax Rate |  |  |
|------------------------|-------------------|--|--|
| Less than \$1 million  | 0%                |  |  |
| \$1m - \$1.5m          | 10%               |  |  |
| \$1.5m - \$2.5m        | 10.25%            |  |  |
| \$2.5m -\$3.5m         | 10.5%             |  |  |
| \$3.5m - \$4.5m        | 11%               |  |  |
| \$4.5m - \$5.5m        | 11.5%             |  |  |
| \$5.5m - \$6.5m        | 12%               |  |  |
| \$6.5m - \$7.5m        | 13%               |  |  |
| \$7.5m - \$8.5m        | 14%               |  |  |
| \$8.5m - \$9.5m        | 15%               |  |  |
| More than \$9.5m       | 16%               |  |  |



#### 2020 Returns by Estate Size

|                    | Number of | % of    | Total Tax