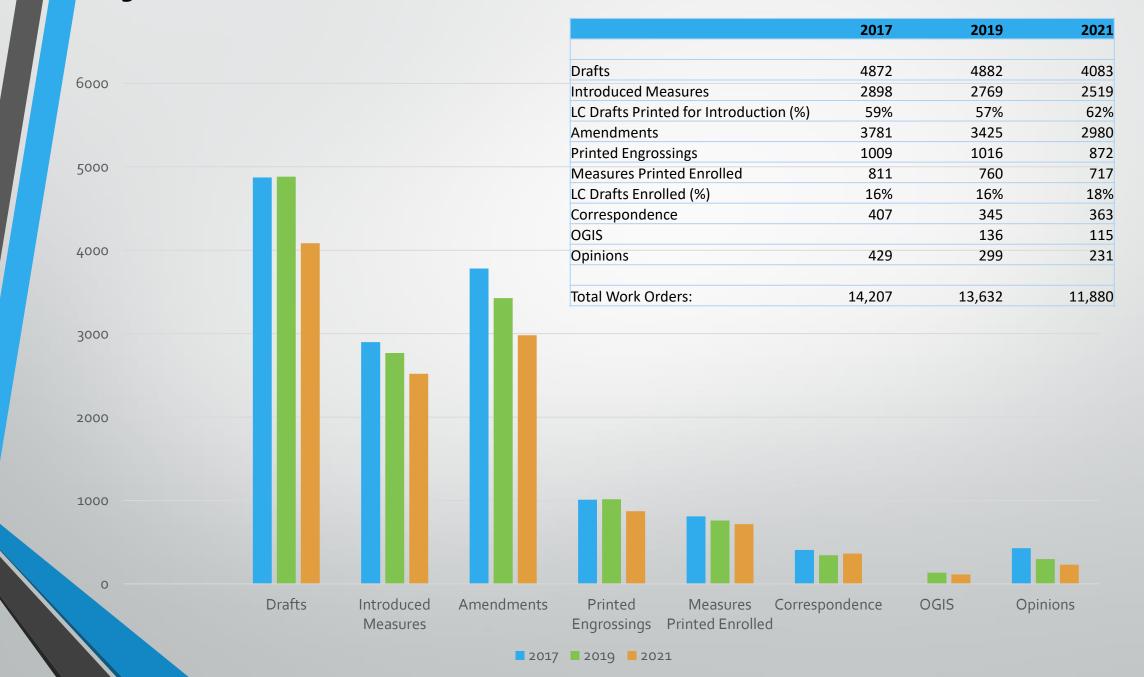

#### **Legislative Counsel Work Orders** 2017 2019 2021 2023\* 6000 Drafts 4872 4882 4083 4790 Introduced Measures 2898 2769 2519 2704 LC Drafts Printed for Introduction (%) 59% 57% 62% 5000 Amendments 3781 3425 2980 **Printed Engrossings** 1009 1016 872 Measures Printed Enrolled 760 811 717 LC Drafts Enrolled (%) 16% 18% 16% 4000 Correspondence 407 345 363 OGIS 136 115 **Opinions** 429 299 231 Total Work Orders: 14,207 13,632 11,880 8,502 3000

\*2023 statistics are as of February 23, 2023

56%

493

31

0%

298

72

112