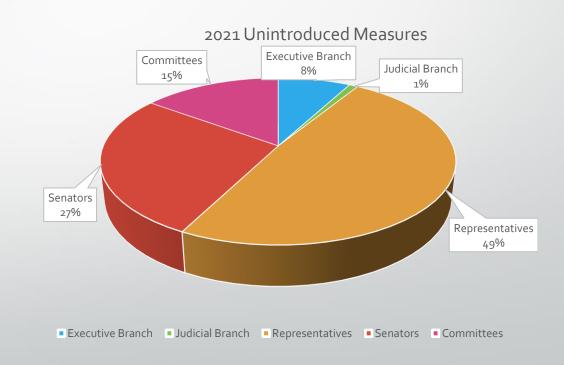

|                  | Introduced | Unintroduced | Total |
|------------------|------------|--------------|-------|
|                  |            |              |       |
| Executive Branch | 331        | 97           | 448   |
| Judicial Branch  | 30         | 19           | 36    |
| Representatives  | 1234       | 777          | 2011  |
| Senators         | 814        | 350          | 1164  |
| Committees       | 360        | 167          | 527   |
|                  |            |              |       |
|                  | 2769       | 1410         | 4179  |