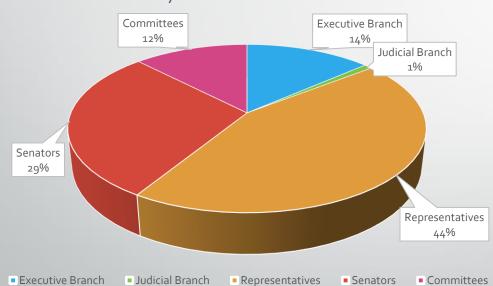

#### **Legislative Counsel Work Orders**

|                  | Introduced | Unintroduced | Total |
|------------------|------------|--------------|-------|
|                  |            |              |       |
| Executive Branch | 392        | 141          | 533   |
| Judicial Branch  | 26         | 11           | 37    |
| Representatives  | 1286       | 715          | 2001  |
| Senators         | 838        | 306          | 1144  |
| Committees       | 356        | 59           | 415   |
|                  |            |              |       |
|                  | 2898       | 1232         | 4130  |