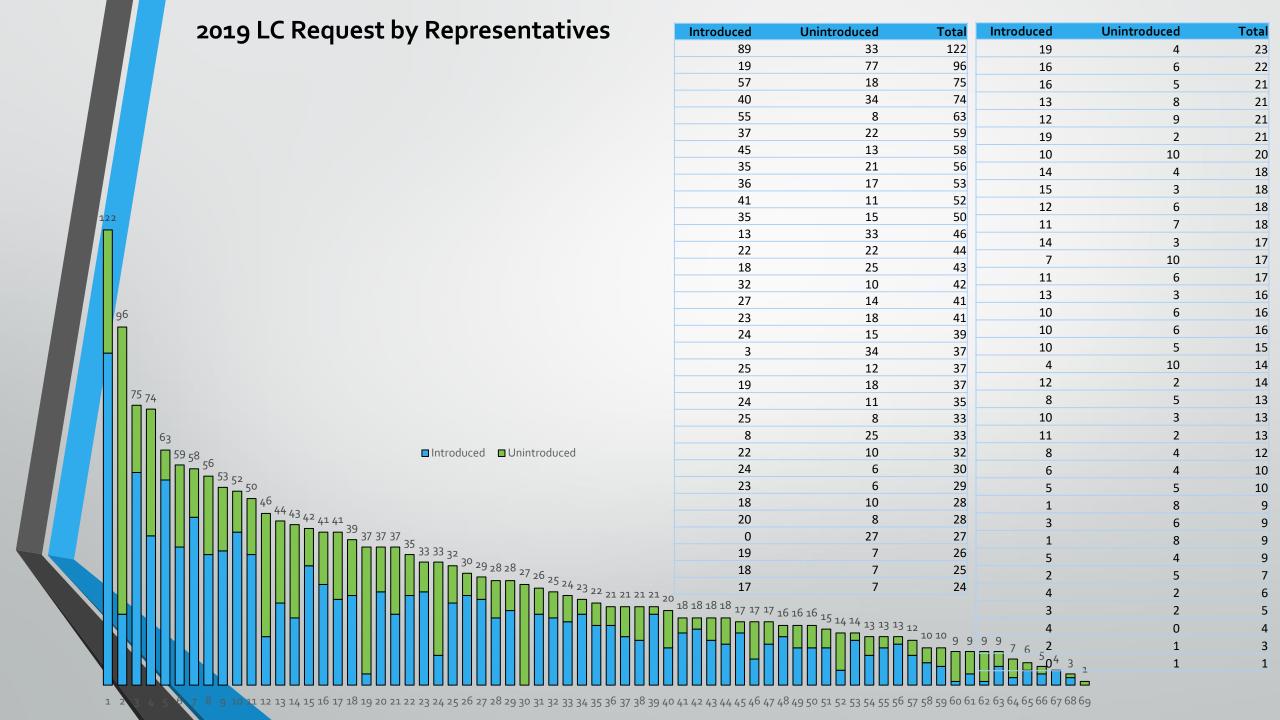

|                  | Introduced | Unintroduced | Total |
|------------------|------------|--------------|-------|
|                  |            |              |       |
| Executive Branch | 331        | 97           | 448   |
| Judicial Branch  | 30         | 19           | 36    |
| Representatives  | 1234       | 777          | 2011  |
| Senators         | 814        | 350          | 1164  |
| Committees       | 360        | 167          | 527   |
|                  |            |              |       |
|                  | 2769       | 1410         | 4179  |