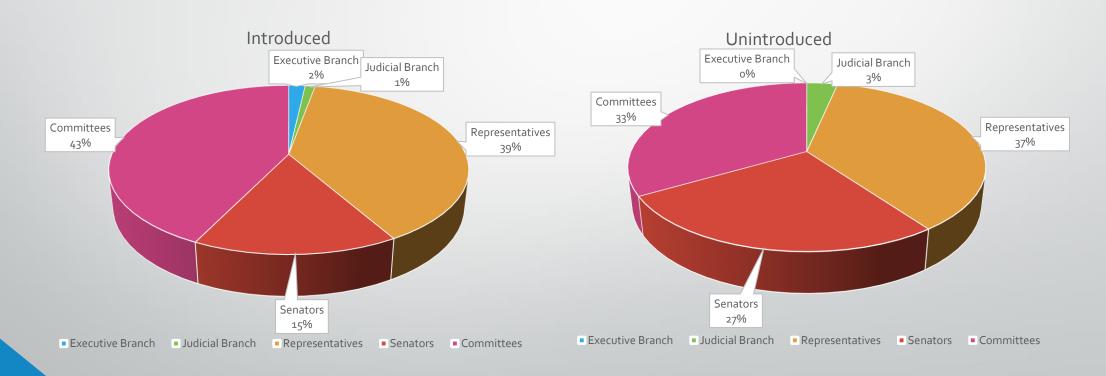

#### **Legislative Counsel Work Orders**

|                  | Introduced | Unintroduced | Total |
|------------------|------------|--------------|-------|
|                  |            |              |       |
| Executive Branch | 392        | 141          | 533   |
| Judicial Branch  | 26         | 11           | 37    |
| Representatives  | 1286       | 715          | 2001  |
| Senators         | 838        | 306          | 1144  |
| Committees       | 356        | 59           | 415   |
|                  |            |              |       |
|                  | 2898       | 1232         | 4130  |