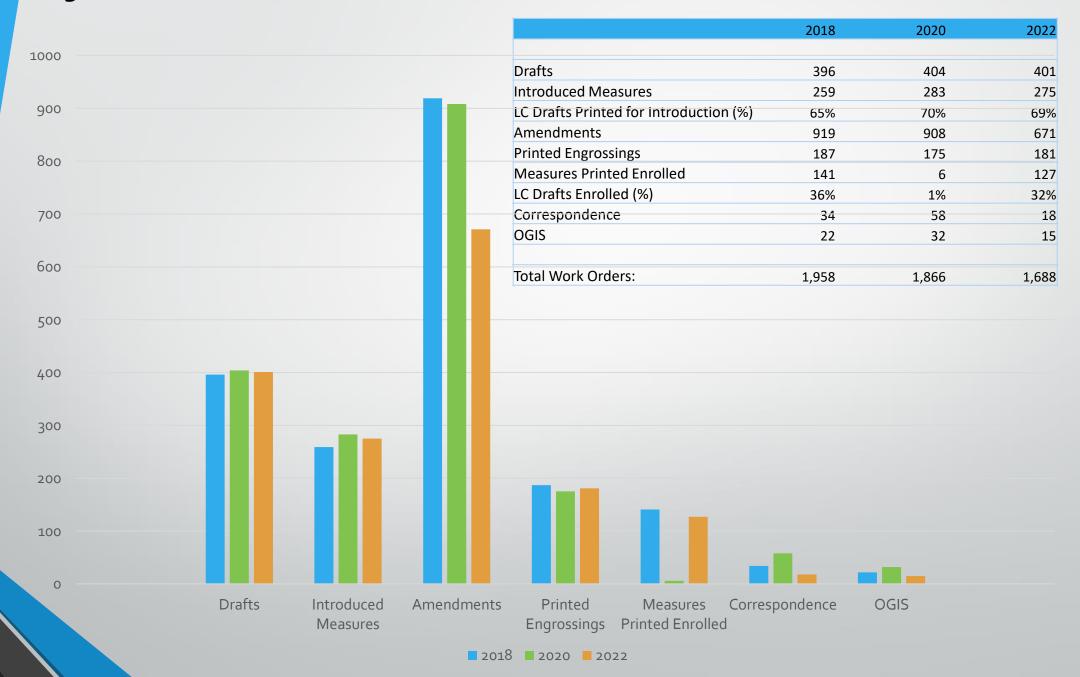

#### **Legislative Counsel Work Orders** 2017 2019 2021 2023\* 6000 Drafts 4872 4882 4083 4790 Introduced Measures 2898 2769 2519 2704 LC Drafts Printed for Introduction (%) 59% 57% 62% 5000 Amendments 3781 3425 2980 **Printed Engrossings** 1009 1016 872 Measures Printed Enrolled 760 811 717 LC Drafts Enrolled (%) 16% 18% 16% 4000 Correspondence 407 345 363 OGIS 136 115 **Opinions** 429 299 231 Total Work Orders: 14,207 13,632 11,880 8,502 3000

\*2023 statistics are as of February 23, 2023

56%

493

31

0%

298

72

112

**■** 2017 **■** 2019 **■** 2021 **■** 2023

Estimated costs per bill