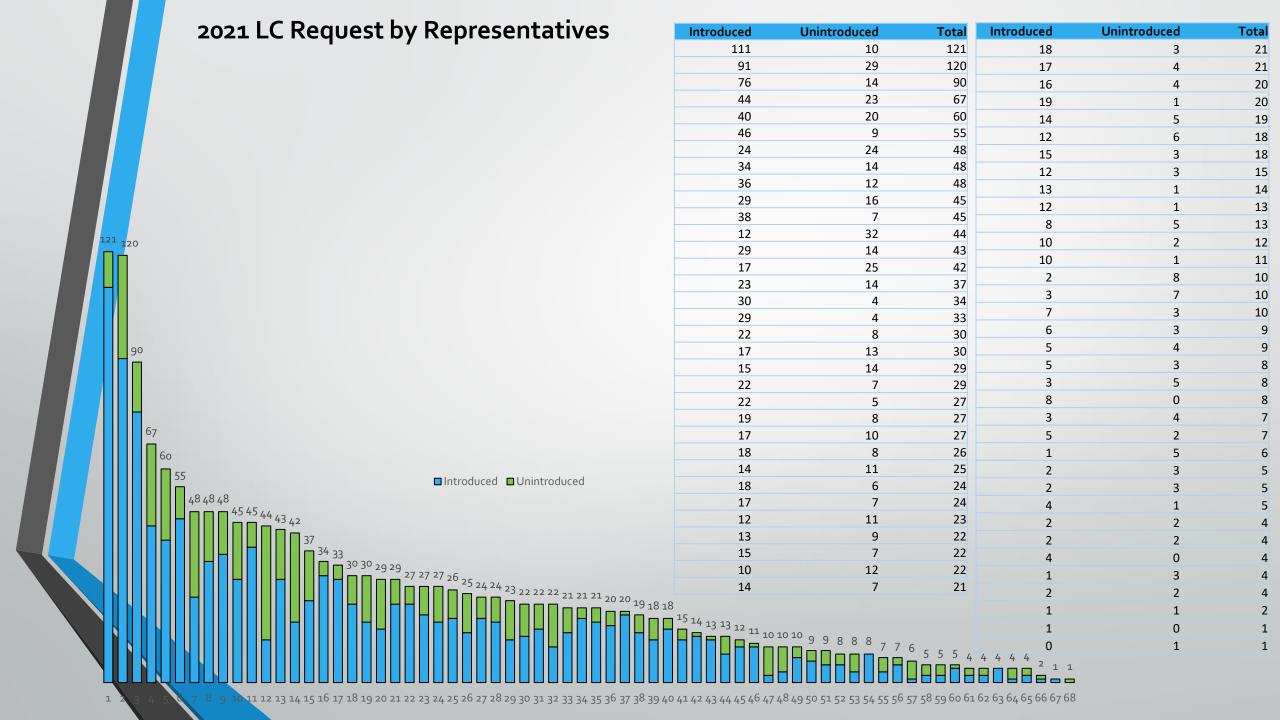

|                  | Introduced | Unintroduced | Total |
|------------------|------------|--------------|-------|
|                  |            |              |       |
| Executive Branch | 366        | 83           | 449   |
| Judicial Branch  | 26         | 10           | 36    |
| Representatives  | 1219       | 515          | 1734  |
| Senators         | 588        | 290          | 878   |
| Committees       | 320        | 158          | 478   |
|                  |            |              |       |
|                  | 2519       | 1056         | 3575  |