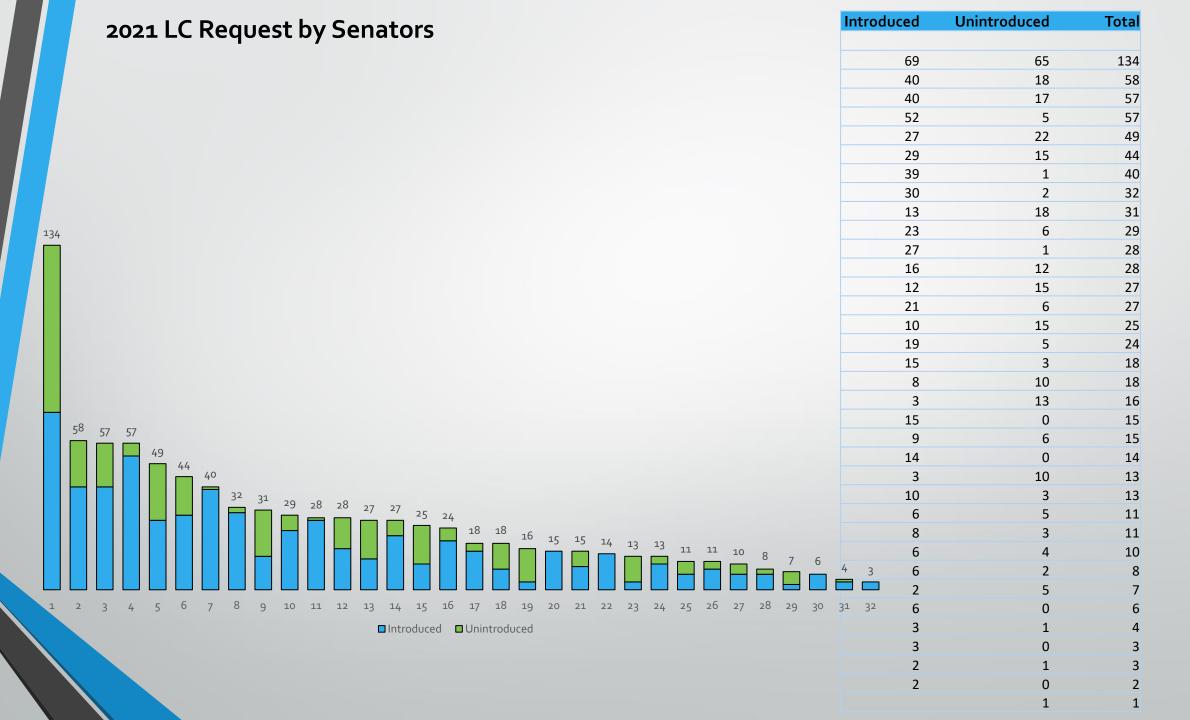

#### 2019 LC Request by Senators

86

Unintroduced

**Total** 

Introduced

■Introduced ■Unintroduced

Workload Statistics for Short Sessions