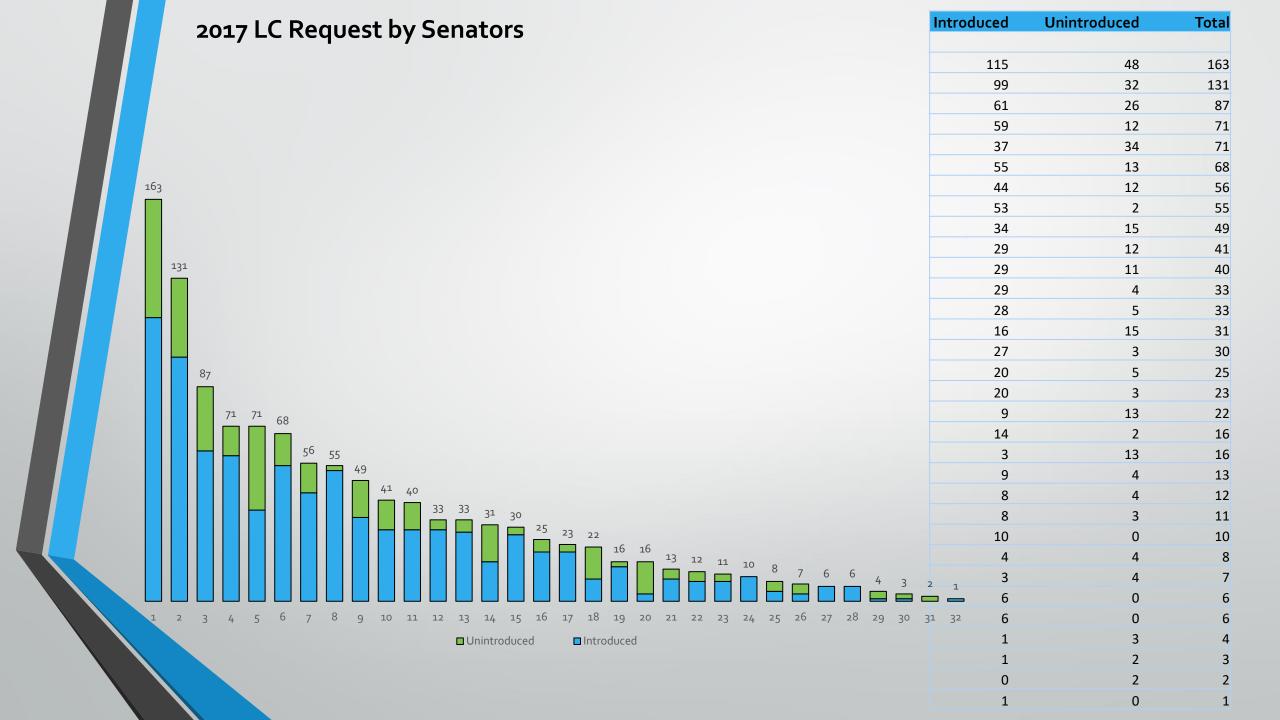

#### **Legislative Counsel Work Orders**

|                  | Introduced | Unintroduced | Total |
|------------------|------------|--------------|-------|
|                  |            |              |       |
| Executive Branch | 392        | 141          | 533   |
| Judicial Branch  | 26         | 11           | 37    |
| Representatives  | 1286       | 715          | 2001  |
| Senators         | 838        | 306          | 1144  |
| Committees       | 356        | 59           | 415   |
|                  |            |              |       |
|                  | 2898       | 1232         | 4130  |