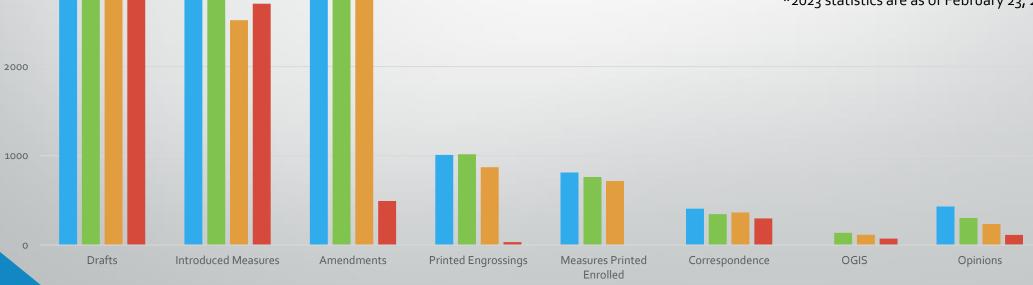

#### **Legislative Counsel Work Orders** 2017 2019 2021 2023\* 6000 Drafts 4872 4882 4083 4790 Introduced Measures 2898 2769 2519 2704 LC Drafts Printed for Introduction (%) 59% 57% 62% 5000 Amendments 3781 3425 2980 **Printed Engrossings** 1009 1016 872 Measures Printed Enrolled 760 811 717 LC Drafts Enrolled (%) 16% 18% 16% 4000 Correspondence 407 345 363 OGIS 136 115 **Opinions** 429 299 231 Total Work Orders: 14,207 13,632 11,880 8,502 3000

\*2023 statistics are as of February 23, 2023

56%

493

31

0%

298

72

112