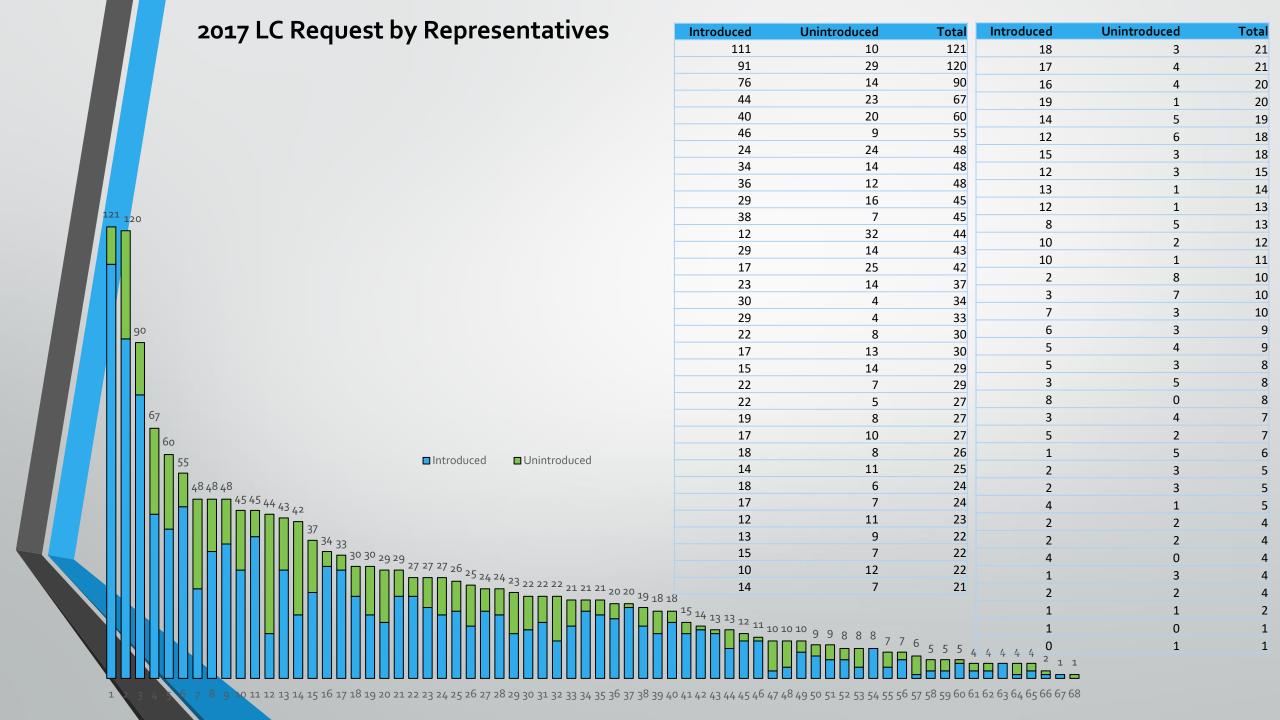

#### **Legislative Counsel Work Orders**

|                  | Introduced | Unintroduced | Total |
|------------------|------------|--------------|-------|
|                  |            |              |       |
| Executive Branch | 392        | 141          | 533   |
| Judicial Branch  | 26         | 11           | 37    |
| Representatives  | 1286       | 715          | 2001  |
| Senators         | 838        | 306          | 1144  |
| Committees       | 356        | 59           | 415   |
|                  |            |              |       |
|                  | 2898       | 1232         | 4130  |