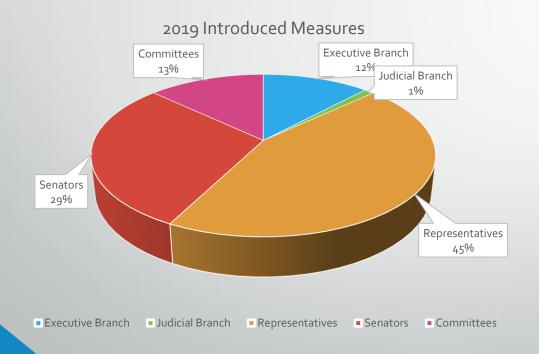

|                  | Introduced | Unintroduced | Total |
|------------------|------------|--------------|-------|
|                  |            |              |       |
| Executive Branch | 331        | 97           | 448   |
| Judicial Branch  | 30         | 19           | 36    |
| Representatives  | 1234       | 777          | 2011  |
| Senators         | 814        | 350          | 1164  |
| Committees       | 360        | 167          | 527   |
|                  |            |              |       |
|                  | 2769       | 1410         | 4179  |