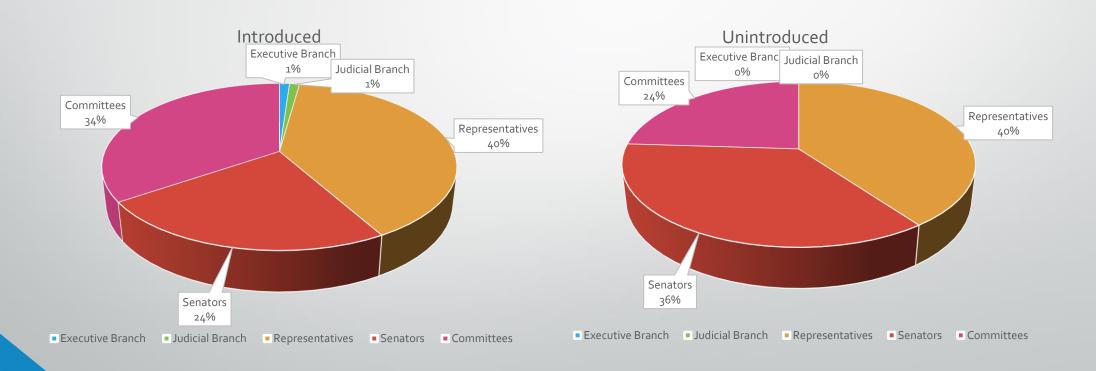

#### **Legislative Counsel Work Orders**

|                  | Introduced | Unintroduced | Total |
|------------------|------------|--------------|-------|
|                  |            |              |       |
| Executive Branch | 5          | 0            | 5     |
| Judicial Branch  | 4          | 0            | 4     |
| Representatives  | 112        | 12           | 124   |
| Senators         | 36         | 4            | 40    |
| Committees       | 102        | 6            | 108   |
|                  |            |              |       |
|                  | 259        | 22           | 281   |