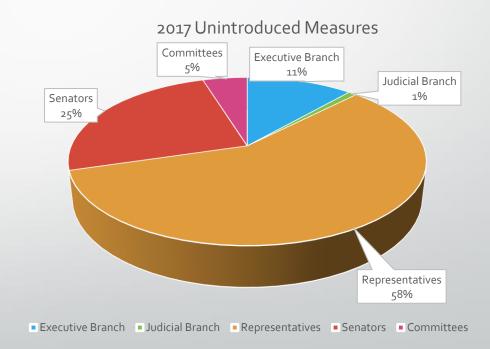

#### **Legislative Counsel Work Orders**

|                  | Introduced | Unintroduced | Total |
|------------------|------------|--------------|-------|
|                  |            |              |       |
| Executive Branch | 392        | 141          | 533   |
| Judicial Branch  | 26         | 11           | 37    |
| Representatives  | 1286       | 715          | 2001  |
| Senators         | 838        | 306          | 1144  |
| Committees       | 356        | 59           | 415   |
|                  |            |              |       |
|                  | 2898       | 1232         | 4130  |