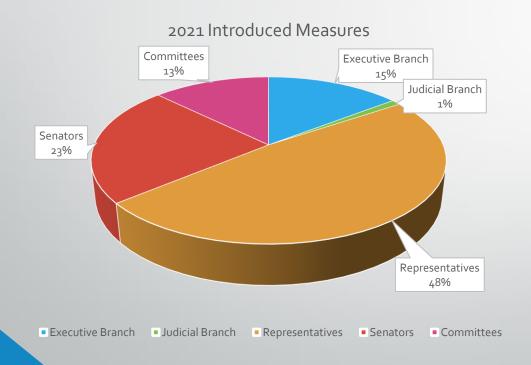

|                  | Introduced | Unintroduced | Total |
|------------------|------------|--------------|-------|
|                  |            |              |       |
| Executive Branch | 331        | 97           | 448   |
| Judicial Branch  | 30         | 19           | 36    |
| Representatives  | 1234       | 777          | 2011  |
| Senators         | 814        | 350          | 1164  |
| Committees       | 360        | 167          | 527   |
|                  |            |              |       |
|                  | 2769       | 1410         | 4179  |