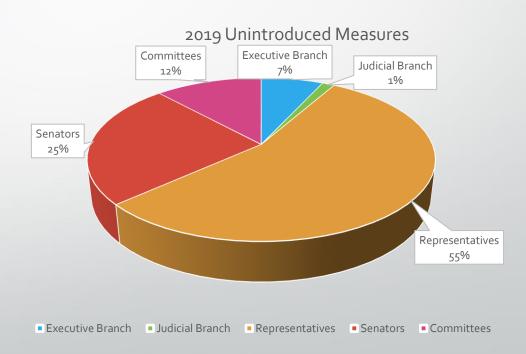

|                  | Introduced | Unintroduced | Total |
|------------------|------------|--------------|-------|
|                  |            |              |       |
| Executive Branch | 366        | 83           | 449   |
| Judicial Branch  | 26         | 10           | 36    |
| Representatives  | 1219       | 515          | 1734  |
| Senators         | 588        | 290          | 878   |
| Committees       | 320        | 158          | 478   |
|                  |            |              |       |
|                  | 2519       | 1056         | 3575  |