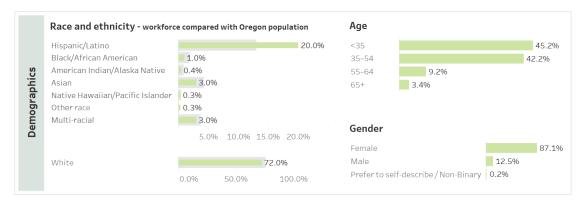

# Who is practicing in Oregon and what do their practices look like?

Select an occupation:
Chiropractic physicians

*Select a year:* 2021

#### Chiropractic physicians practicing in Oregon in 2021

Hover over the bars in the charts for more details.