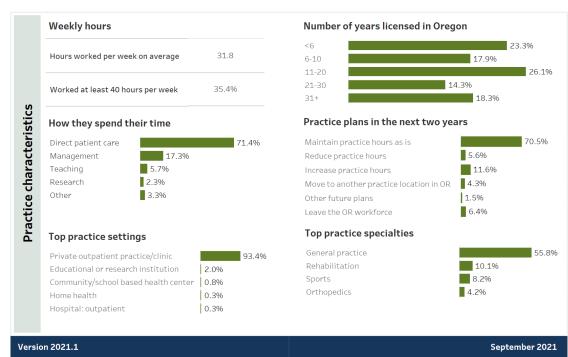

# Who is practicing in Oregon and what do their practices look like?

Select an occupation:
Chiropractic physicians

*Select a year:* 2021

#### Chiropractic physicians practicing in Oregon in 2021

Hover over the bars in the charts for more details.