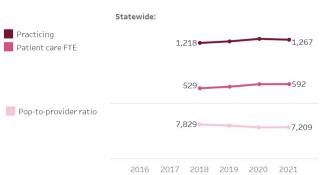

### Estimates over time for Chiropractic physicians: Hover over the charts to view percent change over time.

Practicing
Patient care FTE

1,530

1,547

897

902

Pop-to-provider ratio

4,618

4,730

Version 2021.1 September 2021

2016 2017 2018 2019 2020 2021