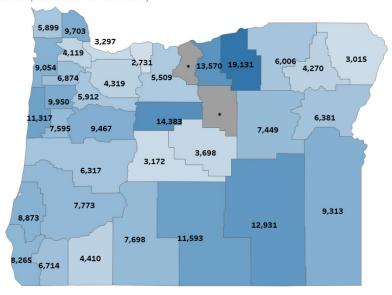

# How does workforce supply for each occupation compare between counties and the state overall?

Select an occupation: Chiropractic physicians View supply estimates as a map or table:

Map
Table

Hover here to learn more about how these estimates are calculated.

19.131

Population-to-provider ratio of chiropractic physicians in 2021

Ratio is based on the estimated direct patient care FTE in the county.

#### Lower numbers are better.

The darker the blue, the higher the ratio. A higher ratio suggests less access to care for individuals living in a certain region. Gray indicates that no providers report a practice location in that county.

Select one or more counties to display supply estimates below, hover over the map for more details:

© 2023 Mapbox © OpenStreetMap