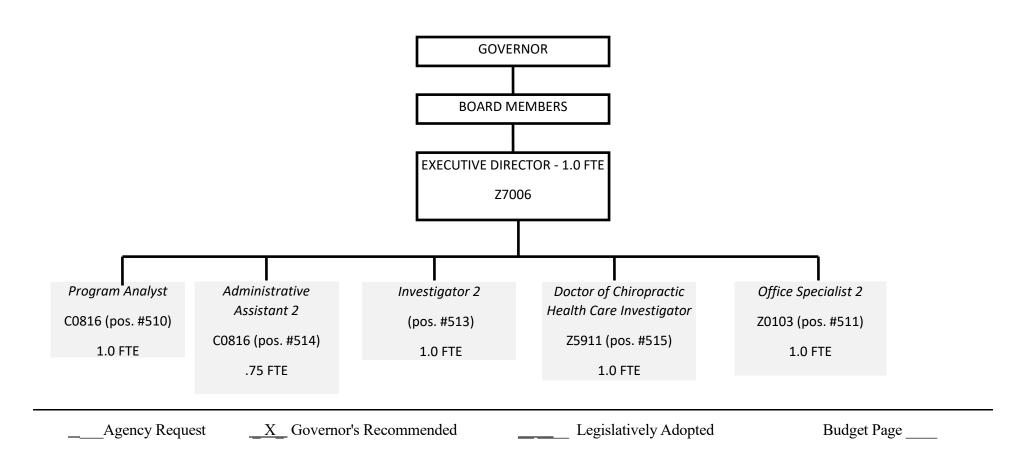

# ORGANIZATION CHART **Oregon Board of Chiropractic Examiners**

2023-25 Proposed

|                   | 5705716    |              | Signal International Control of the |            | 11/2023                 | Zin | 1. 1. 1. 1. 1. 1. 1. 1. 1. 1. 1. 1. 1. 1 | S. S | 5,17203    |
|-------------------|------------|--------------|-------------------------------------------------------------------------------------------------------------------------------------------------------------------------------------------------------------------------------------------------------------------------------------------------------------------------------------------------------------------------------------------------------------------------------------------------------------------------------------------------------------------------------------------------------------------------------------------------------------------------------------------------------------------------------------------------------------------------------------------------------------------------------------------------------------------------------------------------------------------------------------------------------------------------------------------------------------------------------------------------------------------------------------------------------------------------------------------------------------------------------------------------------------------------------------------------------------------------------------------------------------------------------------------------------------------------------------------------------------------------------------------------------------------------------------------------------------------------------------------------------------------------------------------------------------------------------------------------------------------------------------------------------------------------------------------------------------------------------------------------------------------------------------------------------------------------------------------------------------------------------------------------------------------------------------------------------------------------------------------------------------------------------------------------------------------------------------------------------------------------------|------------|-------------------------|-----------------------------------------|------------------------------------------|------------------------------------------|------------|
| CHIROS            | Using ACO  | CESS Query   | "STATS DO                                                                                                                                                                                                                                                                                                                                                                                                                                                                                                                                                                                                                                                                                                                                                                                                                                                                                                                                                                                                                                                                                                                                                                                                                                                                                                                                                                                                                                                                                                                                                                                                                                                                                                                                                                                                                                                                                                                                                                                                                                                                                                                     | 27 28 65   | 71"                     |                                         |                                          |                                          |            |
| (Active) 27       | 1227       | 1228         | 1209                                                                                                                                                                                                                                                                                                                                                                                                                                                                                                                                                                                                                                                                                                                                                                                                                                                                                                                                                                                                                                                                                                                                                                                                                                                                                                                                                                                                                                                                                                                                                                                                                                                                                                                                                                                                                                                                                                                                                                                                                                                                                                                          | 1210       | 1208                    | 1211                                    |                                          |                                          |            |
| (Inactive) 28     | 252        | 256          | 223                                                                                                                                                                                                                                                                                                                                                                                                                                                                                                                                                                                                                                                                                                                                                                                                                                                                                                                                                                                                                                                                                                                                                                                                                                                                                                                                                                                                                                                                                                                                                                                                                                                                                                                                                                                                                                                                                                                                                                                                                                                                                                                           | 224        | 220                     | 218                                     |                                          |                                          |            |
| (Senior) 65       | 439        | 442          | 437                                                                                                                                                                                                                                                                                                                                                                                                                                                                                                                                                                                                                                                                                                                                                                                                                                                                                                                                                                                                                                                                                                                                                                                                                                                                                                                                                                                                                                                                                                                                                                                                                                                                                                                                                                                                                                                                                                                                                                                                                                                                                                                           | 434        | 435                     | 435                                     |                                          |                                          |            |
| (Initial) 71      | 63         | 63           | 66                                                                                                                                                                                                                                                                                                                                                                                                                                                                                                                                                                                                                                                                                                                                                                                                                                                                                                                                                                                                                                                                                                                                                                                                                                                                                                                                                                                                                                                                                                                                                                                                                                                                                                                                                                                                                                                                                                                                                                                                                                                                                                                            | 69         | 74                      | 79                                      |                                          |                                          |            |
| TOTALS            | 1981       | 1989         | 1935                                                                                                                                                                                                                                                                                                                                                                                                                                                                                                                                                                                                                                                                                                                                                                                                                                                                                                                                                                                                                                                                                                                                                                                                                                                                                                                                                                                                                                                                                                                                                                                                                                                                                                                                                                                                                                                                                                                                                                                                                                                                                                                          | 1937       | 1937                    | 1943                                    | 0                                        | 0                                        | 0          |
| (overall inc/dec) |            |              |                                                                                                                                                                                                                                                                                                                                                                                                                                                                                                                                                                                                                                                                                                                                                                                                                                                                                                                                                                                                                                                                                                                                                                                                                                                                                                                                                                                                                                                                                                                                                                                                                                                                                                                                                                                                                                                                                                                                                                                                                                                                                                                               |            |                         |                                         |                                          |                                          |            |
| CAs               | Ilsing AC  | CESS Query   | "STΔΤS CC                                                                                                                                                                                                                                                                                                                                                                                                                                                                                                                                                                                                                                                                                                                                                                                                                                                                                                                                                                                                                                                                                                                                                                                                                                                                                                                                                                                                                                                                                                                                                                                                                                                                                                                                                                                                                                                                                                                                                                                                                                                                                                                     | `Δ Movem   | ent Proi"               |                                         |                                          |                                          |            |
| (Initial) 29      | 394        | •            | 394                                                                                                                                                                                                                                                                                                                                                                                                                                                                                                                                                                                                                                                                                                                                                                                                                                                                                                                                                                                                                                                                                                                                                                                                                                                                                                                                                                                                                                                                                                                                                                                                                                                                                                                                                                                                                                                                                                                                                                                                                                                                                                                           | 407        | 422                     | 432                                     |                                          |                                          |            |
| (Renewing) 30     |            |              | 834                                                                                                                                                                                                                                                                                                                                                                                                                                                                                                                                                                                                                                                                                                                                                                                                                                                                                                                                                                                                                                                                                                                                                                                                                                                                                                                                                                                                                                                                                                                                                                                                                                                                                                                                                                                                                                                                                                                                                                                                                                                                                                                           | 823        | 838                     | 848                                     |                                          |                                          |            |
| TOTALS            | 1257       |              | 1228                                                                                                                                                                                                                                                                                                                                                                                                                                                                                                                                                                                                                                                                                                                                                                                                                                                                                                                                                                                                                                                                                                                                                                                                                                                                                                                                                                                                                                                                                                                                                                                                                                                                                                                                                                                                                                                                                                                                                                                                                                                                                                                          | 1230       | 1260                    | 1280                                    | 0                                        | 0                                        | 0          |
| (overall inc/dec) |            |              |                                                                                                                                                                                                                                                                                                                                                                                                                                                                                                                                                                                                                                                                                                                                                                                                                                                                                                                                                                                                                                                                                                                                                                                                                                                                                                                                                                                                                                                                                                                                                                                                                                                                                                                                                                                                                                                                                                                                                                                                                                                                                                                               |            |                         |                                         |                                          |                                          |            |
|                   | Eff 7/1/19 | 9, the stats | will not in                                                                                                                                                                                                                                                                                                                                                                                                                                                                                                                                                                                                                                                                                                                                                                                                                                                                                                                                                                                                                                                                                                                                                                                                                                                                                                                                                                                                                                                                                                                                                                                                                                                                                                                                                                                                                                                                                                                                                                                                                                                                                                                   | clude "exp | ired" (dro <sub>l</sub> | oped) or "i                             | non-renew                                | " (licensee                              | notifies b |