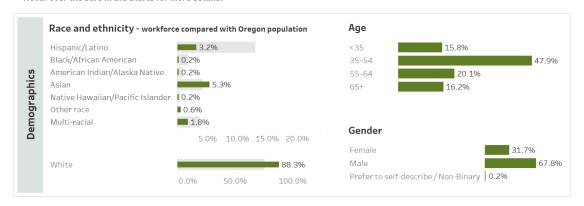

#### Chiropractic physicians practicing in Oregon in 2021

Hover over the bars in the charts for more details.