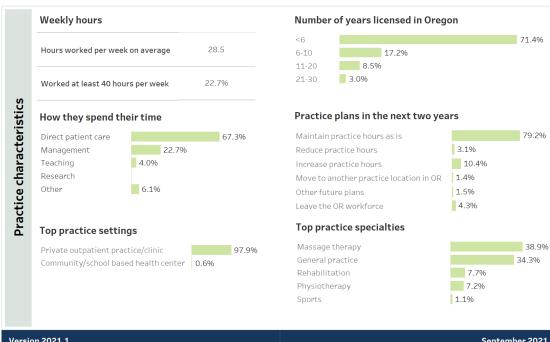

# Who is practicing in Oregon and what do their practices look like?

Select an occupation:
Chiropractic physicians

*Select a year:* 2021

#### Chiropractic physicians practicing in Oregon in 2021

Hover over the bars in the charts for more details.