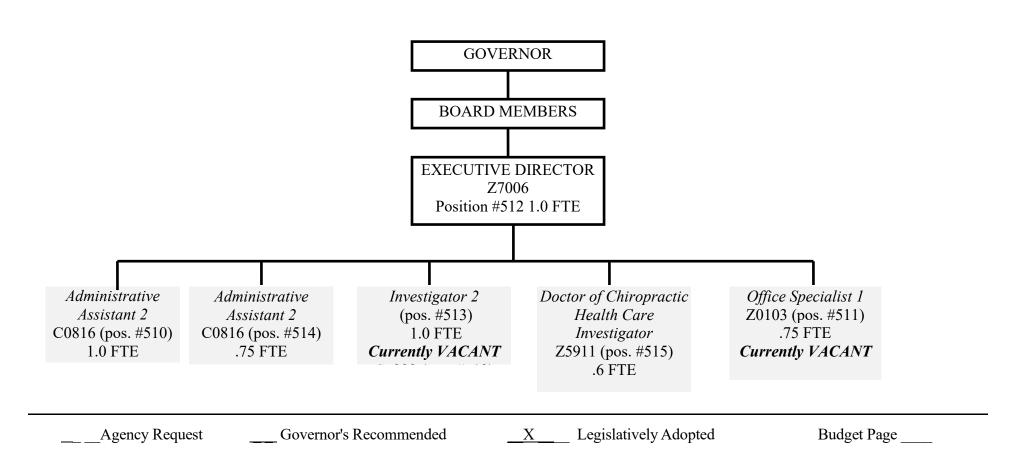

|  |  |  |  |  |
| What beliefs guide our actions | <ol> <li>Integrity – a commitment to acting honestly, ethically, and fairly.</li> <li>Accountability – a willingness to accept responsibility for actions in a transparent manner.</li> <li>Excellence – an expectation of the highest quality work and innovation.</li> <li>Professionalism – a dedication to provide equitable, caring service to all Oregonians with compassion and respect.</li> <li>Equity – create and foster a consistent environment where everyone has access and opportunity to thrive.</li> </ol> |  |  |  |  |  |

### **BUDGET NARRATIVE**

# ORGANIZATION CHART **Oregon Board of Chiropractic Examiners**

2021-2023



### **BUDGET NARRATIVE**

# ORGANIZATION CHART **Oregon Board of Chiropractic Examiners**

2023-25 Proposed



|                   | 5705716    |              | Signal International Control of the |            | 11/2023                 | Zin | 1. 1. 1. 1. 1. 1. 1. 1. 1. 1. 1. 1. 1. 1 | S. S | 5,17203    |
|-------------------|------------|--------------|----------------------------------------------------------------------------------------------------------------------------------------------------------------------------------------------------------------------------------------------------------------------------------------------------------------------------------------------------------------------------------------------------------------------------------------------------------