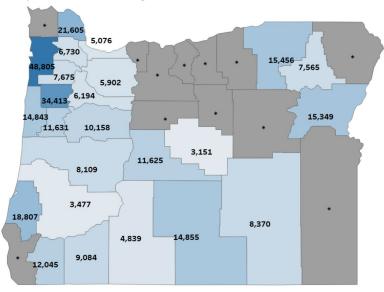

# How does workforce supply for each occupation compare between counties and the state overall?

Select an occupation: Chiropractic assistants View supply estimates as a map or table:

Map
Table

Hover here to learn more about how these estimates are calculated.

48.805

#### Population-to-provider ratio of chiropractic assistants in 2021

Ratio is based on the estimated direct patient care FTE in the county.

#### Lower numbers are better.

The darker the blue, the higher the ratio. A higher ratio suggests less access to care for individuals living in a certain region. Gray indicates that no providers report a practice location in that county.

Select one or more counties to display supply estimates below, hover over the map for more details:

© 2023 Mapbox © OpenStreetMap