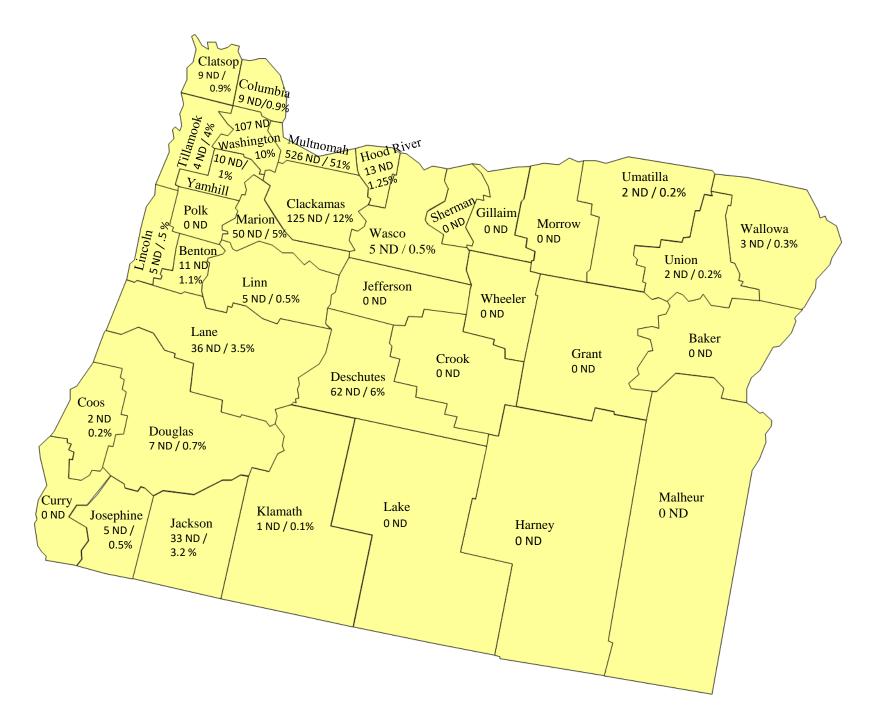

Thank you for the privilege of presenting the 2023-2025 budget for the Board of Naturopathic Medicine on Wednesday, February 8. In response to Co-Chair Sen. Frederick's request for additional information, please see the attached map designating the number of naturopathic doctors practicing in Oregon per county. The number and percentage of naturopathic doctors per county is based the December 2022 licensure renewal.