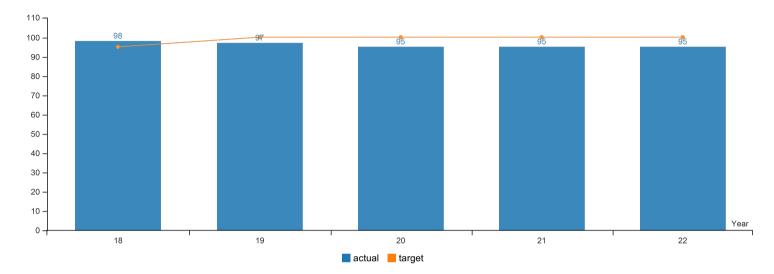

| Report Year                                                                                                    | 2018 | 2019 | 2021 | 2022 |      |  |  |  |  |  |  |  |  |
|----------------------------------------------------------------------------------------------------------------|------|------|------|------|------|--|--|--|--|--|--|--|--|
| % of cases where victim was provided notice of victims' rights w/in 5 business days of defendant's arraignment |      |      |      |      |      |  |  |  |  |  |  |  |  |
| Actual                                                                                                         | 98%  | 97%  | 95%  | 95%  | 95%  |  |  |  |  |  |  |  |  |
| Target                                                                                                         | 95%  | 100% | 100% | 100% | 100% |  |  |  |  |  |  |  |  |

#### How Are We Doing

Our performance for the state fiscal year ending June 30, 2022 was 95% of responding counties to the survery reporting timely notification. Since the addition of the victims' rights enforcement provisions in the Oregon Constitution in 2008, the District Attorneys have been changing their practices to ensure a better response rate for this measure. Of all the groups providing services to victims, only District Attorneys are responsible for the Constitutional rights of victims. District Attorneys' offices have varying practices of delivering prompt notice, due to size and county resource capabilities. D.A. offices are experimenting with different ways and times to provide this notice. Many District Attorney offices give victims of felonies the required information on Grand Jury day. Most counties rely on mailing or emailing notices to victims of misdemeanors within five days of arraignment, which aligns with the time period required by Grand Jury. Other smaller counties rely on phoning each victim or notifying the victims in person.