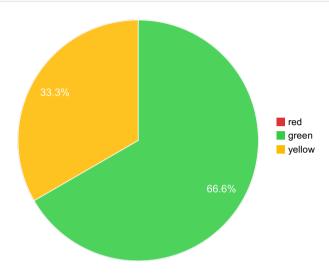

| Performance Summary | Green           | Yellow               | Red             |
|---------------------|-----------------|----------------------|-----------------|
|                     | = Target to -5% | = Target -5% to -15% | = Target > -15% |
| Summary Stats:      | 66.67%          | 33.33%               | 0%              |