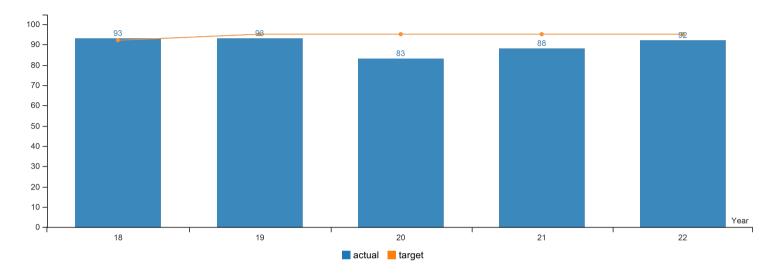

<sup>\*</sup> Upward Trend = positive result

| Report Year                                          | 2018                                                                                                  | 2019 | 2020 | 2021 | 2022 |  |  |  |  |  |  |  |  |  |  |
|------------------------------------------------------|-------------------------------------------------------------------------------------------------------|------|------|------|------|--|--|--|--|--|--|--|--|--|--|
| Percentage of District Attorney Offices resolving ca | Percentage of District Attorney Offices resolving cases through early resolution and specialty courts |      |      |      |      |  |  |  |  |  |  |  |  |  |  |
| Actual                                               | 93%                                                                                                   | 93%  | 83%  | 88%  | 92%  |  |  |  |  |  |  |  |  |  |  |
| Target                                               | 92%                                                                                                   | 95%  | 95%  | 95%  | 95%  |  |  |  |  |  |  |  |  |  |  |

#### How Are We Doing

In Fiscal Year 2022, 92% of counties responding to the survey reported having early or special resolution programs or courts. Counties reported expanding their conditional discharge courts based on the passage of SB 218, which was a 2021 legislative policy priority of the District Attorneys. A National Institute of Justice report determined that drug court participants were less likely to test positive for drug use, had fewer arrests, reported less criminal activity, and experienced less recidivism. Incarceration of drug-using offenders costs county taxpayers approximately \$21,000 per person per year, according to figures from Douglas County Corrections. In contrast the Drug Court treatment program costs approximately \$2,500 per offender. Recidivism rates are dramatically reduced through the Drug Court treatment program, thus resulting in lowering crime and building safer communities while saving tax dollars. Types of specialty courts operating during Fiscal Year 2022 include the following: Adult Drug/Treatment, Mental Health, Domestic Violence, DUII, Veteran's, Aid and Assist, and Downward Dispositional Departure. Statewide, drug courts are the most prevalent type of specialty court.