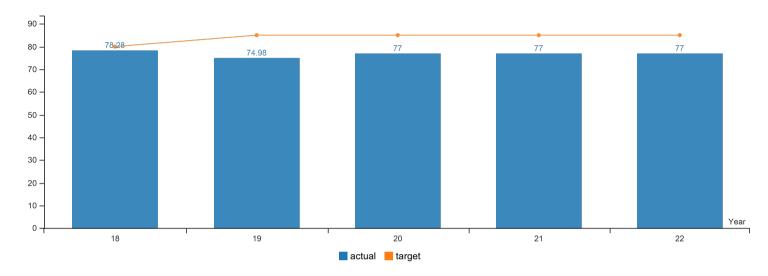

Child Support Collections - Percentage of current child support collected relative to total child support owed.

Data Collection Period: Oct 01 - Sep 30

<sup>\*</sup> Upward Trend = positive result

| Report Year                                                                        | 2018   | 2019   | 2020 | 2021 | 2022 |  |  |  |  |  |  |  |  |  |
|------------------------------------------------------------------------------------|--------|--------|------|------|------|--|--|--|--|--|--|--|--|--|
| Percentage of current child support collected relative to total child support owed |        |        |      |      |      |  |  |  |  |  |  |  |  |  |
| Actual                                                                             | 78.28% | 74.98% | 77%  | 77%  | 77%  |  |  |  |  |  |  |  |  |  |
| Target                                                                             | 80%    | 85%    | 85%  | 85%  | 85%  |  |  |  |  |  |  |  |  |  |

#### How Are We Doing

The results for the federal fiscal year ending September 30, 2022 will be available around November 2022. For the federal fiscal year ending September 30, 2021, the District Attorney child support offices' performance is 77%.