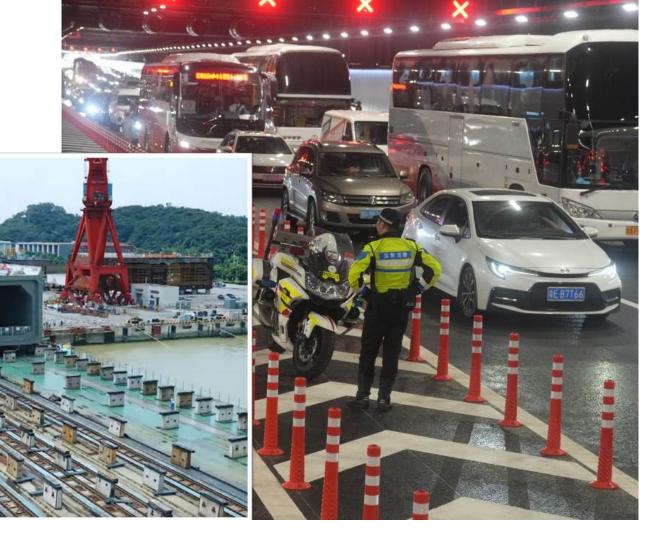

## **Immersed Tunnel Advantages**

Local Portland shipyards, Gunderson or Vigor can fabricate steel immersed tubes faster and for less risk and cost than IBR's bridge. An 8-lane I-5 tunnel will be half as long as the 1985 Fort McHenry 8-lane tunnel and sixth as long as China's 2024 Pearl River 8-lane tunnel.

## Pearl River Delta, China 2024

Immersed Tube 16,520 feet 32 segments 8 lanes