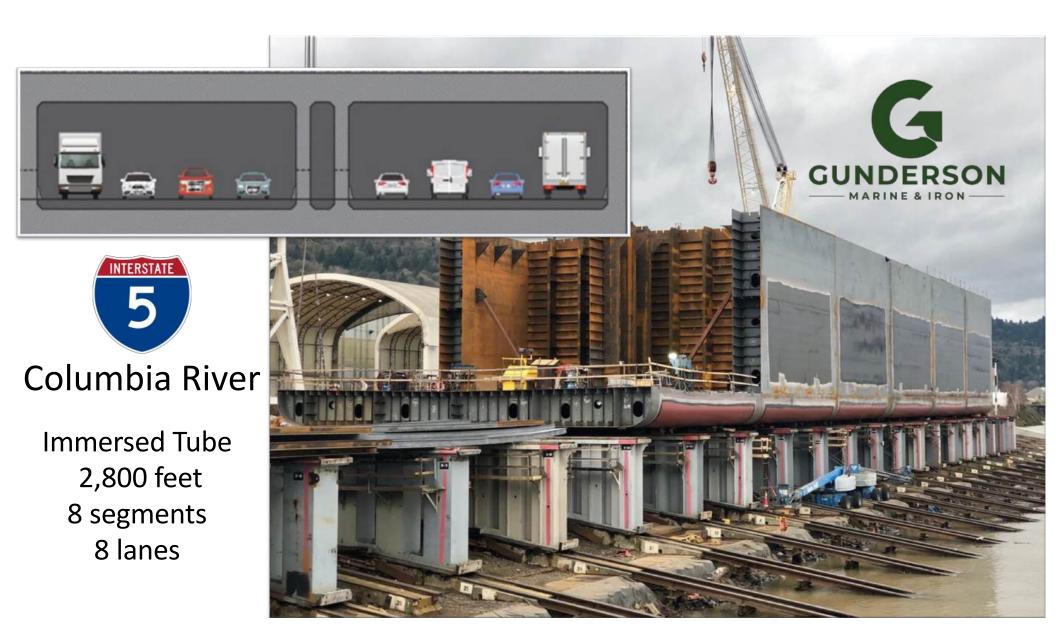

## **Immersed Tunnel Advantages**

Local Portland shipyards, Gunderson or Vigor can fabricate steel immersed tubes faster and for less risk and cost than IBR's bridge. An 8-lane I-5 tunnel will be half as long as the 1985 Fort McHenry 8-lane tunnel and sixth as long as China's 2024 Pearl River 8-lane tunnel.