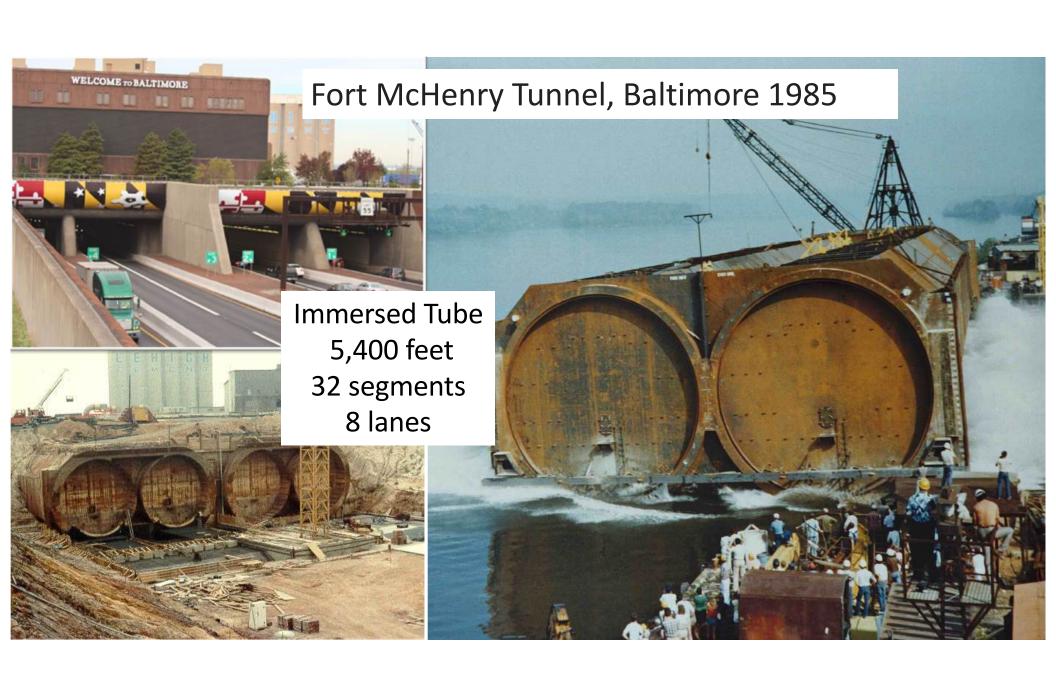

## **Immersed Tunnel Advantages**

Local Portland shipyards, Gunderson or Vigor can fabricate steel immersed tubes faster and for less risk and cost than IBR's bridge. An 8-lane I-5 tunnel will be half as long as the 1985 Fort McHenry 8-lane tunnel and sixth as long as China's 2024 Pearl River 8-lane tunnel.