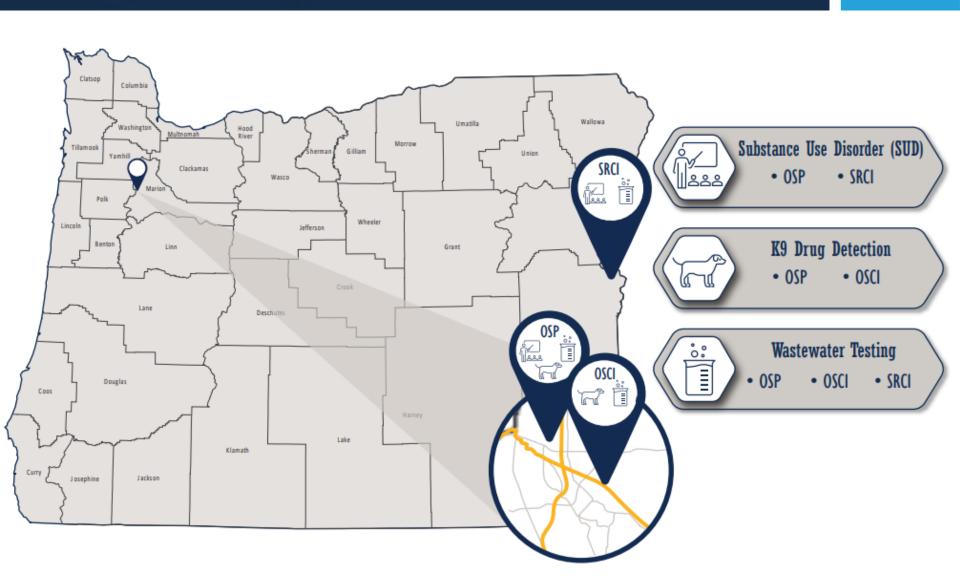

TION TO SUD

## The Oregonian

Drug use soars among inmates in Oregon's prisons; officials struggle to stop smuggling, offer treatment

#### **Oregon Capital Chronicle**

Though many jail inmates have addiction problems, facilities lack treatment services

#### The Bulletin

Jails across Oregon struggle to treat substance use disorders amid funding challenges and medical staff shortages.

## FACTS DROVE W&M ACTION IN 2023

- About 65% of AICs are identified with a need for SUD treatment during intake evaluations (US average is 17%)
- Counseling and MAT offerings were minimal within DOC.
- Consequences of inaction were significant:
  - AIC overdoses and hospitalization.
  - Correctional Officer injuries.
  - Recidivism rates among those with untreated SUD.

## INTERDICTION & SUD PILOT MAP



# SUBSTANCE USE DISORDER



### SUD TREATMENT UPDATES

#### Successes:

- Additional treatment counselors, program managers, and support staff have been onboarded at OSP and SRCI.
- More Peer Recovery Mentors have been certified.
- SUD counseling services are being provided at OSP.
- MAT is expanding in all pilot locations.

#### Challenges:

- Community shortage of SUD counselors.
- Recruiting treatment counselors to Ontario.
- Space for staff and counseling activities.

#### Strategies:

- Expanding recruiting to surrounding states.
- Launching paid internship opportunities at SRCI.
- Remodeling and reorganizing space with facilities staff.

# WASTEWATER TESTING



## WASTEWATER TESTING UPDATES

#### Successes:

- Expanded testing panel to include both parent drugs and metabolites.
- I