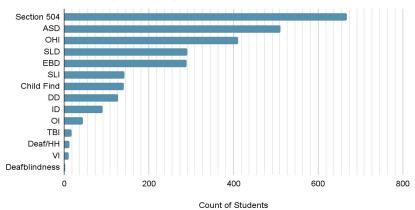

ed following adoption of SB 819 (2023) and SB 1558 (2024)

## Related Professional Development

### **Previously Provided/Currently Available**

- Train the Trainer Materials
  - Introduction and Overview
  - Comprehensive
  - Conducting Compliant Meetings
- Recorded Webinar
- Tools and Resources
  - Sample Forms
  - Flowcharts
  - Suggested Procedures
- Comprehensive Guidance
- 2023-2024 Live Webinar Series

### **2024-25 Professional Development**

- COSA 2024 Special Education Trainings
  - Refresher
  - Introduction
- Fall Department Webinar Series
  - Comprehensive
- COSA/ODE Virtual Webinar Series on Addressing Disability Related Behavior
- Microlearning Sessions for Returning Administrators and Case Managers
- Frequently Asked Questions Guidance

### Most Recent Available Data







DISTRICTS THAT
USED ASDP

**137** 

DISTRICTS THAT DID NOT USE ASDP

60

**MOST COMMON REASONS** 

46%

30%

10%

Parent Choice

Behavior

On-Track to Graduate

Oregon Department of Education

## **ASDP Data Application Roll Out**

### **PHASE ONE**

- ODE's ASDP Data Application launched on August 2024.
- The phase one launch updates the prior data collection in the following key ways:
  - Input new programs as needed
  - Update programs with new information changes such as instructional minutes, IEP changes and updated consent forms
  - Monthly verification of data regardless of program count

#### **PHASE TWO**

- Phase two implementation is anticipated to be completed in Fall 2025 and will result in the following additional capacity within the application:
  - District <-> ODE commun