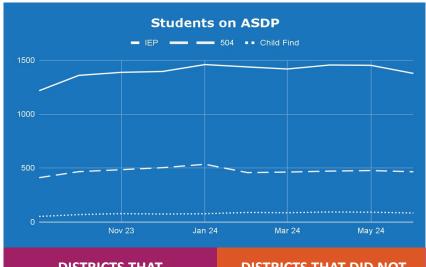

### Most Recent Available Data

DISTRICTS THAT
USED ASDP

**137** 

DISTRICTS THAT DID NOT USE ASDP

60

**MOST COMMON REASONS** 

46%

30%

10%

Parent Choice

Behavior

On-Track to Graduate

Oregon Department of Education