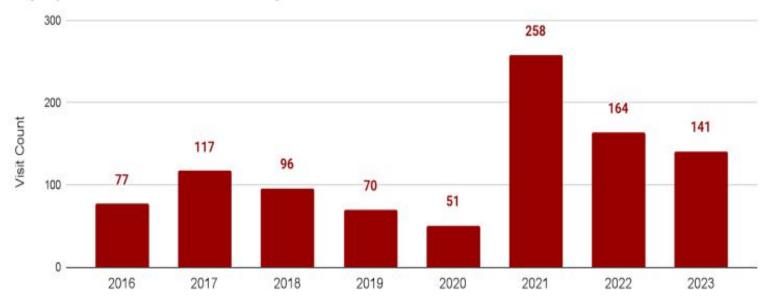

### **Heat Related Illness Visits**

#### **Heat-Related Illness Visits**

May-September 2016-2023, Multnomah County, ESSENCE