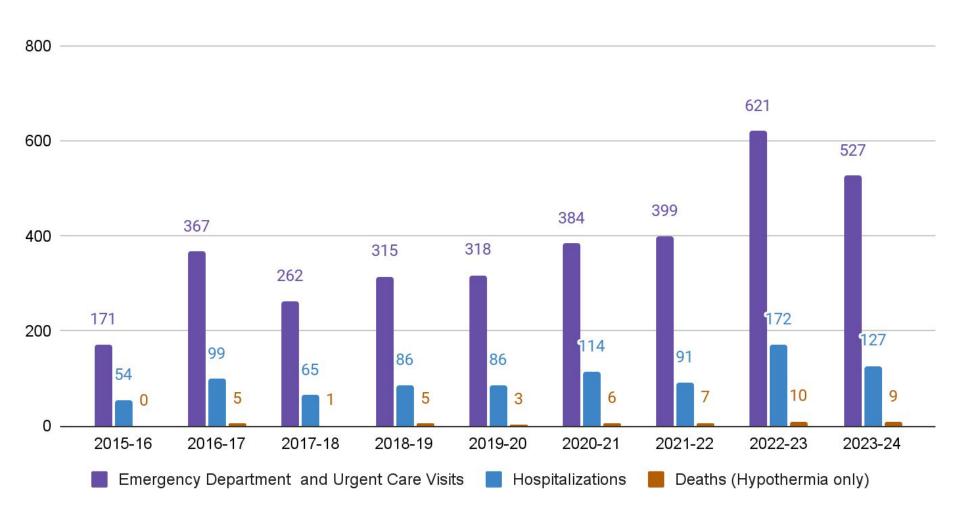

#### Multnomah County // Hypothermia Risk

# Cold Related Illness by year



#### January Shelter operation - Multnomah County

#### // By the Numbers

12 - Number of Total Shelters Opened (Peak)

3,586 Total Shifts

7,650 - Number of Meals Served

404 - Rides Coordinated by the County

1060 - Resource Requests Completed

1,356 - Shelter Capacity (Peak)

144 - Hotel Rooms Occupied

260 - Pallets of Supplies

50% Increase

211% Increase

163% Increase

157% Increase

203% Increase

Record

Record

Record



#### Multnomah County // Staffing Shifts

3,586 Shelter / Shelter Support shifts completed by 1,274
people (EOC, shelter staff, logistics roles, and transportation
unit)





#### Multnomah County // Shelter Program - Summer

### **Heat Related Illness Visits**

#### **Heat-Related Illness Visits**

May-September 2016-2023, Multnomah County, ESSENCE



#### Mul