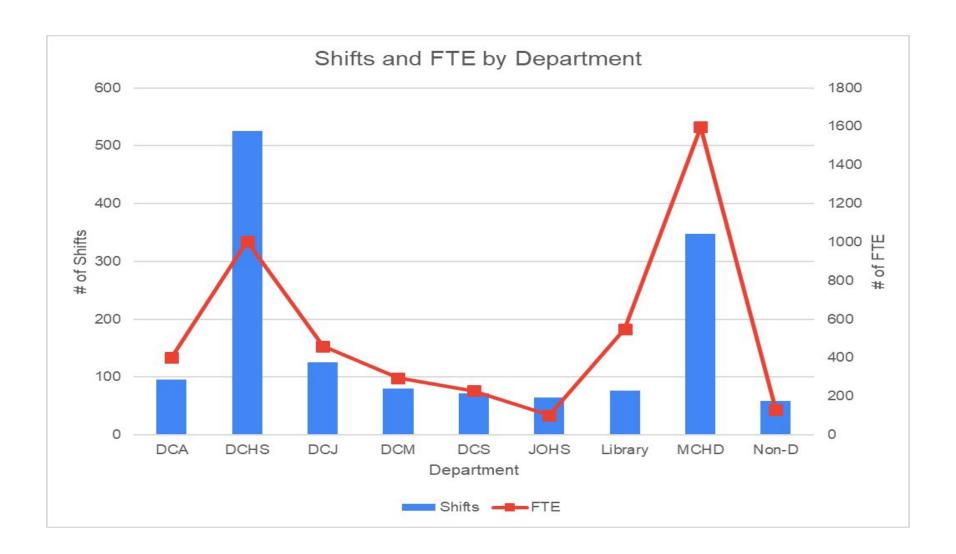

1,356 - Shelter Capacity (Peak)

144 - Hotel Rooms Occupied

260 - Pallets of Supplies

50% Increase

211% Increase

163% Increase

157% Increase

203% Increase

Record

Record

Record



#### Multnomah County // Staffing Shifts

3,586 Shelter / Shelter Support shifts completed by 1,274
people (EOC, shelter staff, logistics roles, and transportation
unit)





#### Multnomah County // Shelter Program - Summer

### **Heat Related Illness Visits**

#### **Heat-Related Illness Visits**

May-September 2016-2023, Multnomah County, ESSENCE



#### Multnomah County // Shelter Program

#### **Shifts During July 2024 Activation**



## Disaster Resource Center Days by year

#### DRC Days in Multnomah County by Season



# Multnomah County // Staffing Allocation by Department for Shelter Operation



# Three Types of Volunteers

- Trained volunteers who are part of a specific group or team such as medical reserve corps or Net
- Community volunteers who sign up for an event and receive Just-In-Time instruction
  - CA Disaster Service Worker
  - Disaster service worker volunteer includes public employees, performing disaster work outside their regular employment without pay, and also includes any unregistered person impressed into service during a state of war emergency, a state of emergency, or a local emergency by a person having authority to command the aid of citizens in the execution of his or her duties
- Other Governmental Employees-
  - We have a numerous government and special taxing districts we would need to leverage to support activities after a catastrophic event.





###