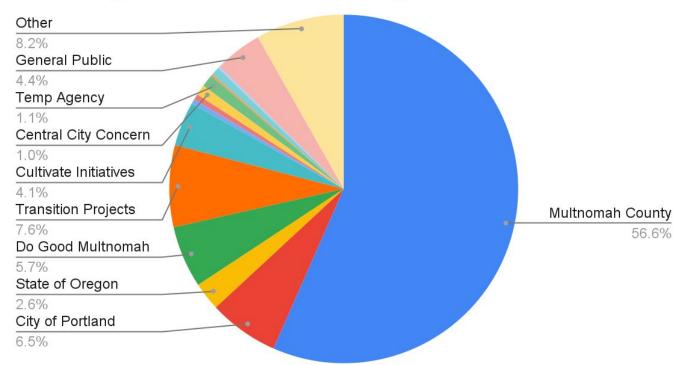

#### Multnomah County // Staffing Shifts

3,586 Shelter / Shelter Support shifts completed by 1,274
people (EOC, shelter staff, logistics roles, and transportation
unit)