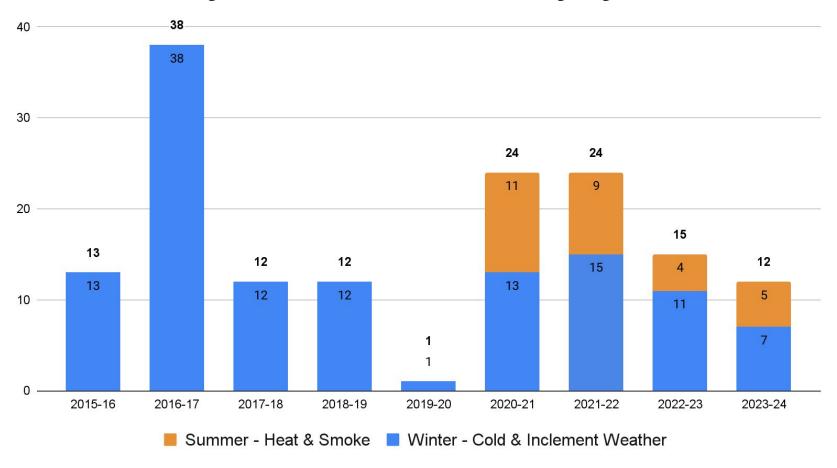

## Disaster Resource Center Days by year

#### DRC Days in Multnomah County by Season