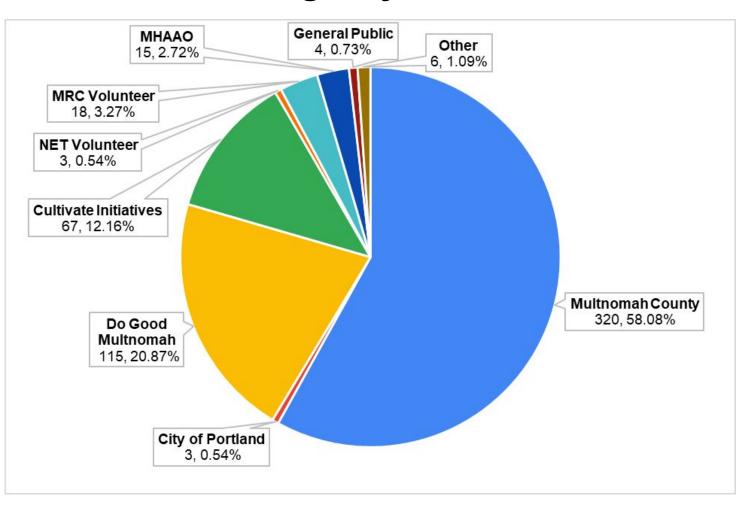

# Multnomah County // Staffing Allocation by Department for Shelter Operation

# Three Types of Volunteers

- Trained volunteers who are part of a specific group or team such as medical reserve corps or Net
- Community volunteers who sign up for an event and receive Just-In-Time instruction
  - CA Disaster Service Worker
  - Disaster service worker volunteer includes public employees, performing disaster work outside their regular employment without pay, and also includes any unregistered person impressed into service during a state of war emergency, a state of emergency, or a local emergency by a person having authority to command the aid of citizens in the execution of his or her duties
- Other Governmental Employees-
  - We have a numerous government and special taxing districts we would need to leverage to support activities after a catastrophic event.