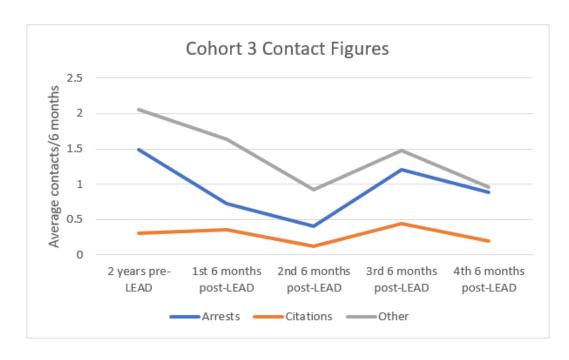

## Data Collection: How We Know It Works

### **Law Enforcement Contact Data**

### April 2018 - March 2019

## Law Enforcement Contact Data (con't)

Start Date
April 2020-March 2021

# Start Date April 2021-March 2022