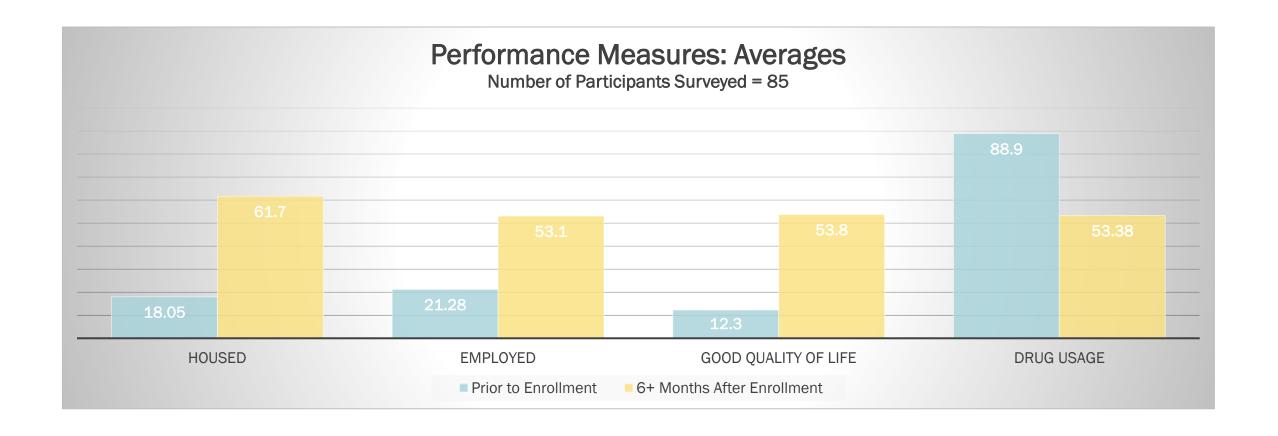

## Good News Stories: Measuring Success by the ONE.

Of our 76 Current Active Clients and Alumni:

55 are housed

38 are on the employment spectrum

22 are currently in treatment

28 have 30 days or more clean 21 have 1 year or

19 have 2 or more years clean

15 have gotten their children back

10 gave birth to clean babies while in LEAD