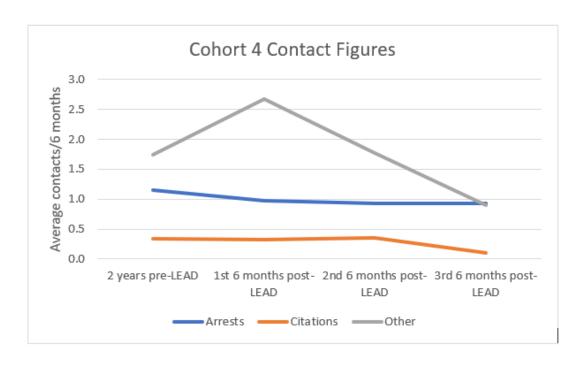

## Data Collection: How We Know It Works

### **Law Enforcement Contact Data**

### April 2018 - March 2019

## Law Enforcement Contact Data (con't)

Start Date
April 2020-March 2021

# Start Date April 2021-March 2022