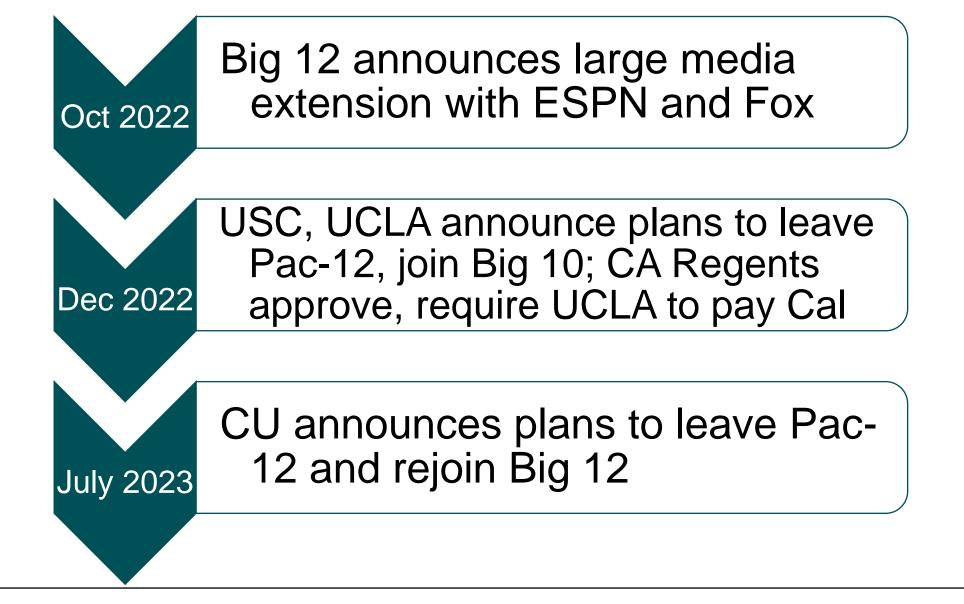

NCAA member schools ratify new constitution, giving more power to schools and conferences

Commissioner Kliavkoff presents media offer from Apple TV to Pac-12 requiring subscription thresholds