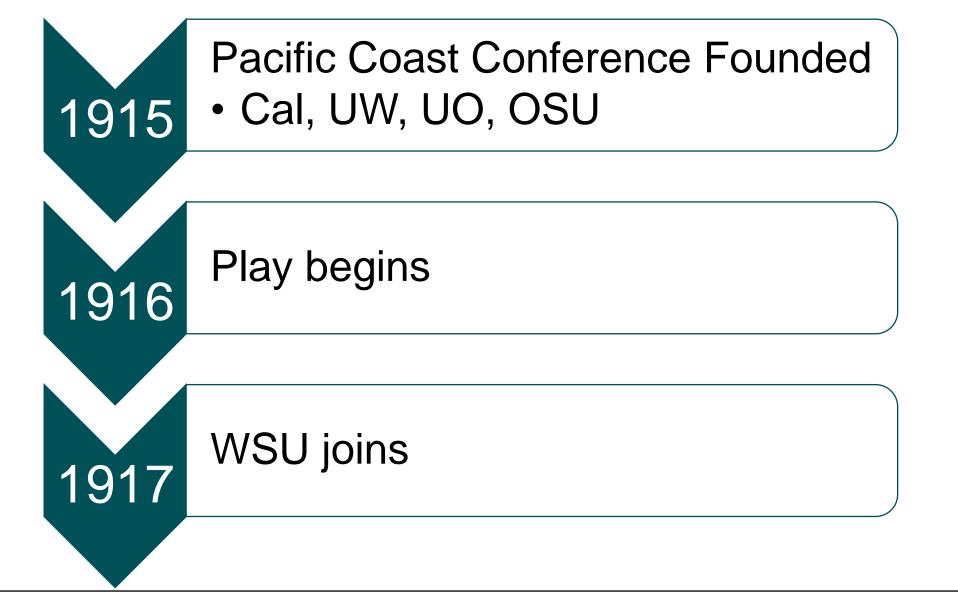

## **Acronyms and Abbreviations**

Cal: University of California - Berkeley

UW: University of Washington

UO: University of Oregon

OSU: Oregon State University

WSU: Washington State University

USC: University of Southern California