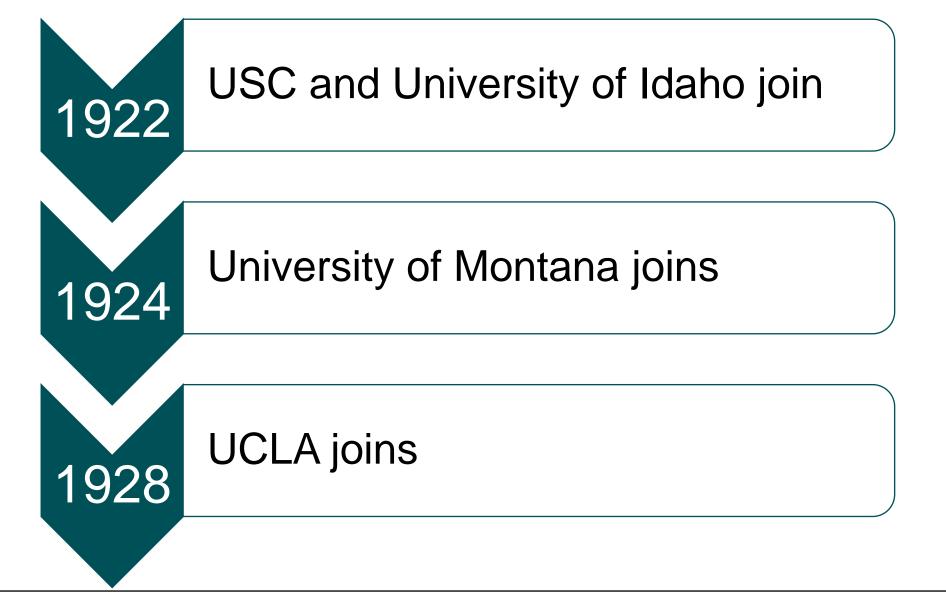

## **Acronyms and Abbreviations**

Cal: University of California - Berkeley

UW: University of Washington

UO: University of Oregon

OSU: Oregon State University

WSU: Washington State University

USC: University of Southern California

UCLA: University of California - Los Angeles

UA: University of Arizona

ASU: Arizona State University

CU: University of Colorado - Boulder UU: University of Utah Big 10: The Big 10 Conference Big 12: The Big 12 Conference