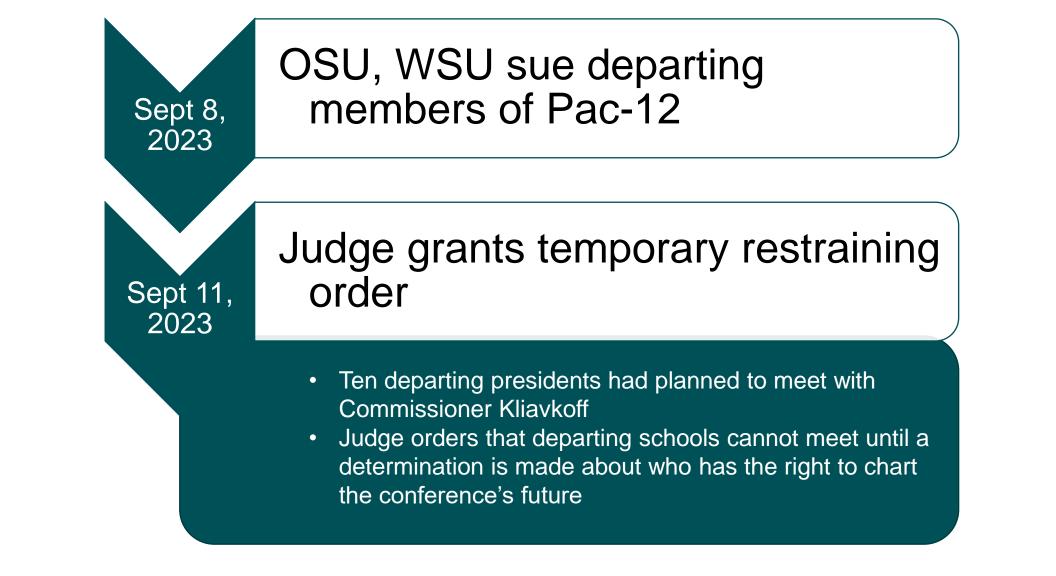

NCAA member schools ratify new constitution, giving more power to schools and conferences

Commissioner Kliavkoff presents media offer from Apple TV to Pac-12 requiring subscription thresholds