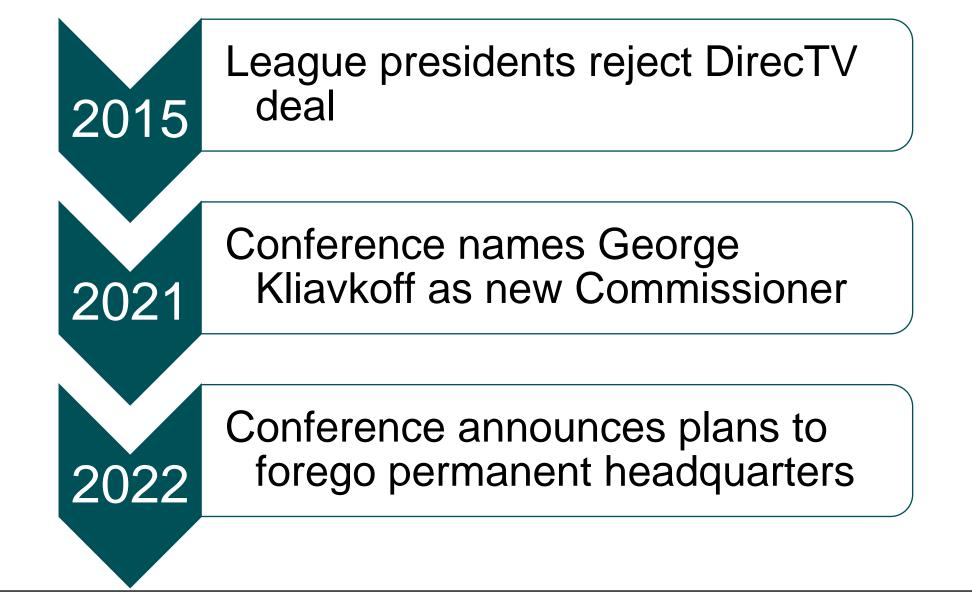

NCAA member schools ratify new constitution, giving more power to schools and conferences

Commissioner Kliavkoff presents media offer from Apple TV to Pac-12 requiring subscription thresholds