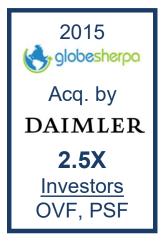

t. 28, 2023



# What is OVF?

#### **Focus**

- Top startups & growth companies in Oregon & SW Washington
- World-class founding teams
- Diverse sectors

## Regional impact

- \$150M+ invested from OVF
- \$1.5B in follow-on capital
- 73 startups funded, 5,330 jobs
- \$4.4B total market capitalization
- Building a new generation of growth companies

Our state's premiere venture fund by size, deal flow, reputation and performance.

## **Superior performance since 2007**

- 22% avg net IRR
- 2.9X avg net total return
- Top quartile performance. (Source: Pitchbook)

## 180 venture partner investors

- A subset of OVF's investor base
- Rigorously selected
- 90% of have founded or run a company
- Assist with deal flow, diligence, advising,
   & portfolio support



# Representative Exit\$























## **Institutional Investors**





































NORTHWEST HEALTH









absci

- OVF venture partner Skip Rung introduces founder Sean McClain to OVF
- OVF venture partners with life science technology
   & business expertise contribute to diligence
- OVF co-leads Series A round w/ Phoenix Ventures
- OVF venture partner Andreas Pihl joins Absci as COO and board director

## Case Example

# OREGON VENTURE FUND

absci



- OVF introduces add'l highvalue individual & institutional investors
- OVF recruits data scientists, biochemists, executives
- OVF venture partners
   (CBRE) help secure 80,000
   s.f. campus & assist with
   buildout (Todd Alsdorf)
- OVF invests in all 6 financings over 5 years

# Case Example absci









# Retention is Key

Orego