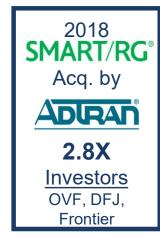

8, 2023



# What is OVF?

#### **Focus**

- Top startups & growth companies in Oregon & SW Washington
- World-class founding teams
- Diverse sectors

## Regional impact

- \$150M+ invested from OVF
- \$1.5B in follow-on capital
- 73 startups funded, 5,330 jobs
- \$4.4B total market capitalization
- Building a new generation of growth companies

Our state's premiere venture fund by size, deal flow, reputation and performance.

## **Superior performance since 2007**

- 22% avg net IRR
- 2.9X avg net total return
- Top quartile performance. (Source: Pitchbook)

## 180 venture partner investors

- A subset of OVF's investor base
- Rigorously selected
- 90% of have founded or run a company
- Assist with deal flow, diligence, advising,
   & portfolio support



# Representative Exit\$























## **Institutional Investors**





































NORTHWEST HEALTH









absci

- OVF venture partner Skip Rung introduces founder Sean McClain to OVF
- OVF venture partners with life science technology
   & business expertise contribute to diligence
- OVF co-leads Series A round w/ Phoenix Ventures
- OVF venture partner Andreas Pihl joins Absci as COO and board director

## Case Example

# OREGON VENTURE FUND

absci



- OVF introduces add'l highvalue individual & institutional investors
- OVF recruits data scientists, biochemists, executives
- OVF venture partners
   (CBRE) help secure 80,000
   s.f. campus & assist with
   buildout (Todd Alsdorf)
- OVF invests in all 6 financings over 5 years

# Case Example absci









# Retention is Key

Oregon's