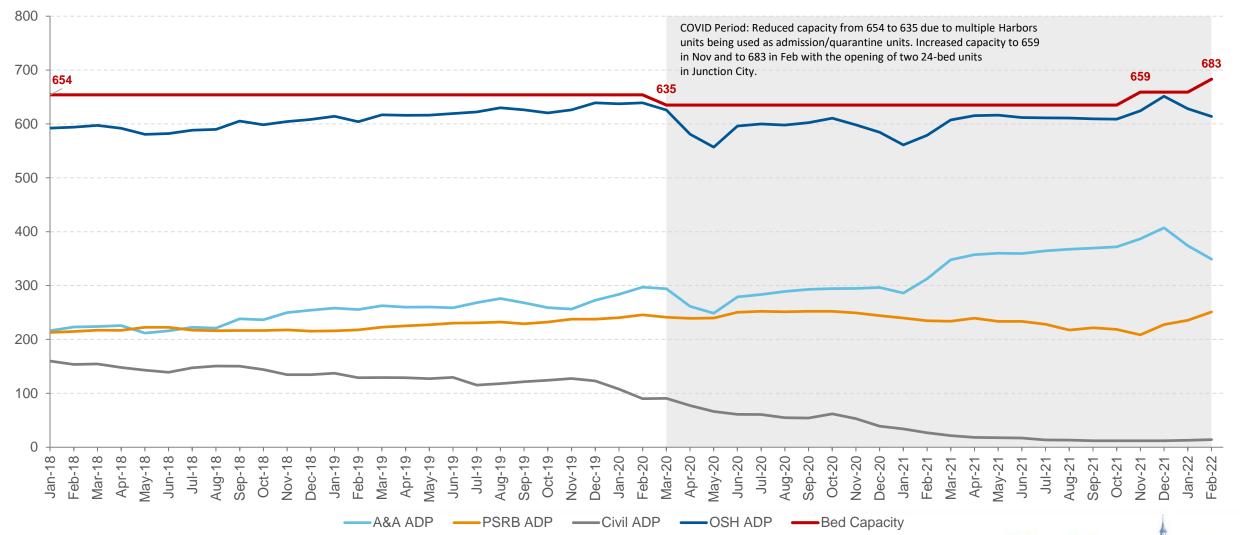

#### **Oregon State Hospital Capacity**

#### Oregon State Hospital Bed Capacity and Average Daily Population by Legal Status Type

### Increased capacity- the path we are on

Previous capacity

94.2%

**April 2021** 

Funding for two units July 2021 Opened additional unit
November 2021

Opened last additional unit February 2022