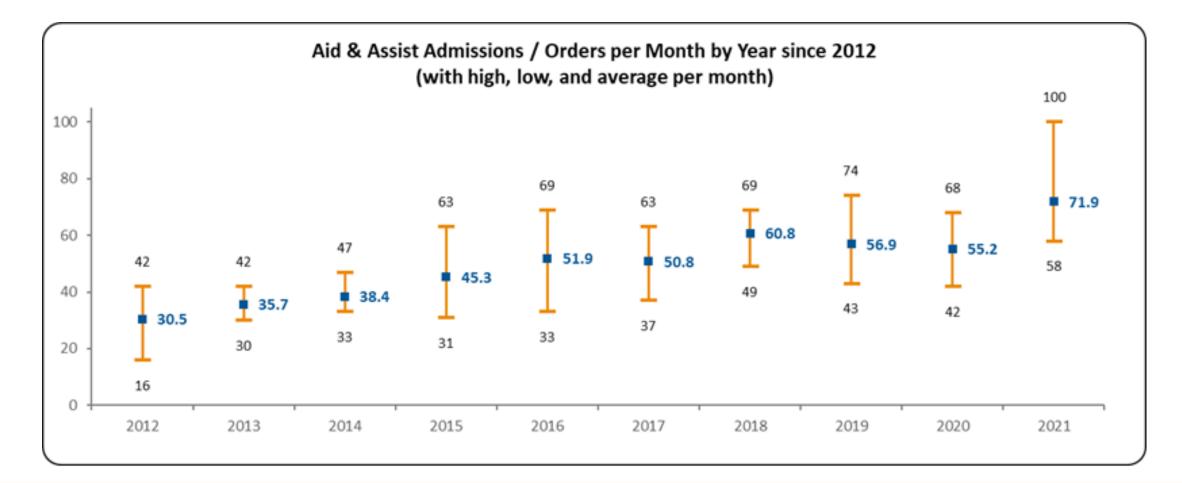

0.0         | 357.8          | 58.7%    | 870    | 93.9%       | 91            |
| Other (corrections, hospital hold)                         | 4.7            | 1.3         | 6.0            | 1.0%     | 0      | 0.0%        | N/A           |
| Total                                                      | 513.7          | 95.4        | 609.2          | 100.0%   | 927    | 100.0%      | 119           |











#### **Oregon State Hospital Capacity**

#### Oregon State Hospital Bed Capacity and Average Daily Population by Legal Status Type





### Increased capacity- the path we are on

Previous capacity

94.2%

**April 2021** 

Funding for two units July 2021 Opened additional unit
November 2021

Opened last additional unit February 2022



















#### **Aid and Assist orders**













#### People waiting for admission to Oregon State Hospital

| Aid and Assist | Civil | GEI/PSRB |
|----------------|-------|----------|
| 94             | 24    | 5        |

People waiting for admission and discharge: Updated February 15, 2022











## People waiting for discharge from Oregon State Hospital

| Salem - RTP (Aid and Assist)      | Salem - RTT (Civil)                                                                               | Salem/JC - CRR (PSRB)                 |
|-----------------------------------|---------------------------------------------------------------------------------------------------|---------------------------------------|
| 78 Patients are Ready to Place    | 5 Patients are Ready to Transition: