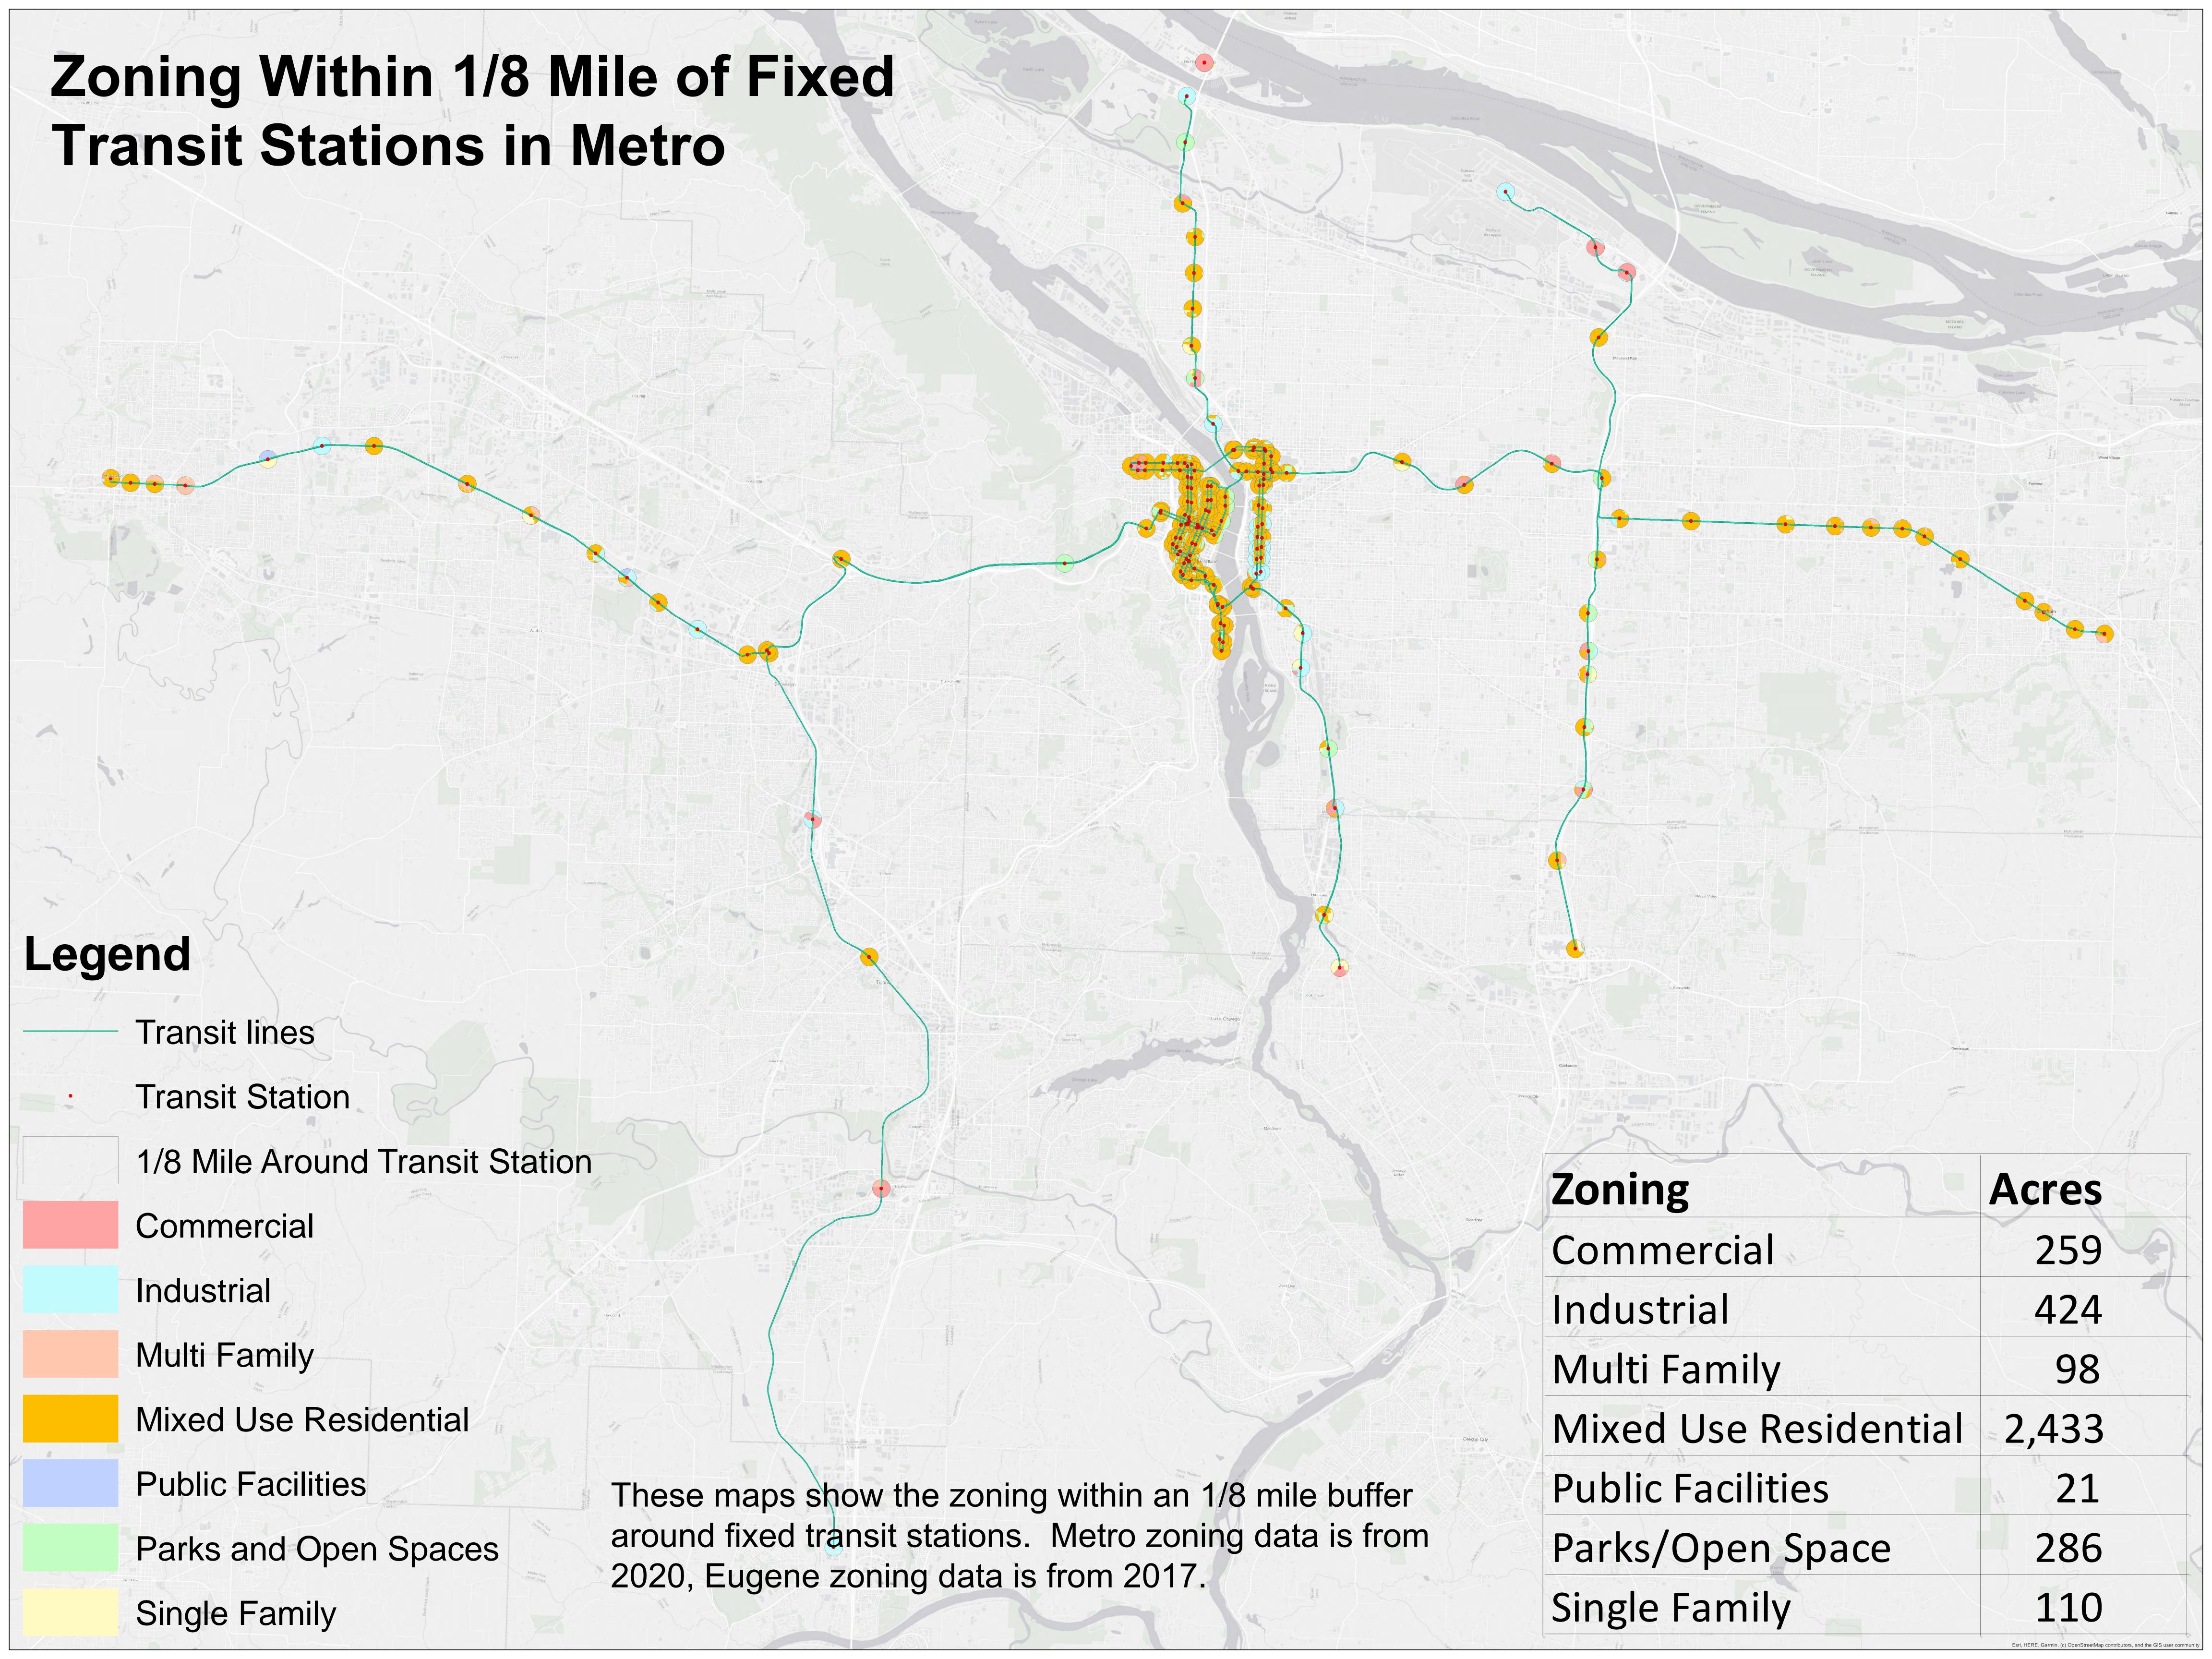

## Legend

Transit Stations

1/8 Mile Around Transit Station

Low-Medium Density Residential

High Density Residential

Mixed-Use

Commercial

Public/Open Space/Conservation

Industrial

Primary/Secondary Forest

Other

| W 17TH AVE W 18TH AVE                                                                                                                                                                                                                                                                                                                                                                                                                                                                                                                                                                                                                                                                                                                                                                                                                                                                                                                                                                                                                                                                                                                                                                                                                                                                                                                                                                                                                                                                                                                                                                                                                                                                                                                                                                                                                                                                                                                                                                                                                            | TAW TARK CTOM ST CHARM                                                                                                                                                                                                                                                                                                                                                                                                                                                                                                                                                                                                                                                                                                                                                                                                                                                                                                                                                                                                                                                                                                                                                                                                                                                                                                                                                                                                                                                                                                                                                                                                                                                                                                                                                                                                                                                                                                                                                                                                                                                                                                         |
|-------------------------------------------------------------------------------------------------------------------------------------------------------------------------------------------------------------------------------------------------------------------------------------------------------------------------------------------------------------------------------------------------------------------------------------------------------------------------------------------------------------------------------------------------------------------------------------------------------------------------------------------------------------------------------------------------------------------------------------------------------------------------------------------------------------------------------------------------------------------------------------------------------------------------------------------------------------------------------------------------------------------------------------------------------------------------------------------------------------------------------------------------------------------------------------------------------------------------------------------------------------------------------------------------------------------------------------------------------------------------------------------------------------------------------------------------------------------------------------------------------------------------------------------------------------------------------------------------------------------------------------------------------------------------------------------------------------------------------------------------------------------------------------------------------------------------------------------------------------------------------------------------------------------------------------------------------------------------------------------------------------------------------------------------------------------------------------------------------------------------------|--------------------------------------------------------------------------------------------------------------------------------------------------------------------------------------------------------------------------------------------------------------------------------------------------------------------------------------------------------------------------------------------------------------------------------------------------------------------------------------------------------------------------------------------------------------------------------------------------------------------------------------------------------------------------------------------------------------------------------------------------------------------------------------------------------------------------------------------------------------------------------------------------------------------------------------------------------------------------------------------------------------------------------------------------------------------------------------------------------------------------------------------------------------------------------------------------------------------------------------------------------------------------------------------------------------------------------------------------------------------------------------------------------------------------------------------------------------------------------------------------------------------------------------------------------------------------------------------------------------------------------------------------------------------------------------------------------------------------------------------------------------------------------------------------------------------------------------------------------------------------------------------------------------------------------------------------------------------------------------------------------------------------------------------------------------------------------------------------------------------------------|
| TATER ST. TOTAL ST. THERE ST. THE ST. | TEES TOWNST TOWN |
| Commercial - Central                                                                                                                                                                                                                                                                                                                                                                                                                                                                                                                                                                                                                                                                                                                                                                                                                                                                                                                                                                                                                                                                                                                                                                                                                                                                                                                                                                                                                                                                                                                                                                                                                                                                                                                                                                                                                                                                                                                                                                                                                                                                                                          | W 23RD AVE                                                                                                                                                                                                                                                                                                                                                                                                                                                                                                                                                                                                                                                                                                                                                                                                                                                                                                                                                                                                                                                                                                                                                                                                                                                                                                                                                                                                                                                                                                                                                                                                                                                                                                                                                                                                                                                                                                                                                                                                                                                                                                                     |
| Commercial - General W24THAVE                                                                                                                                                                                                                                                                                                                                                                                                                                                                                                                                                                                                                                                                                                                                                                                                                                                                                                                                                                                                                                                                                                                                                                                                                                                                                                                                                                                                                                                                                                                                                                                                                                                                                                                                                                                                                                                                                                                                                                                                                                                                                                 | 1 42 42 A REFERENCE ALL TANKENCE ALL TANKENC |
| Commercial - Neighborhood                                                                                                                                                                                                                                                                                                                                                                                                                                                                                                                                                                                                                                                                                                                                                                                                                                                                                                                                                                                                                                                                                                                                                                                                                                                                                                                                                                                                                                                                                                                                                                                                                                                                                                                                                                                                                                                                                                                                                                                                                                                                                                     | W 25TH ALY. W 25TH ALY. W 25TH PL W 26TH AVE                                                                                                                                                                                                                                                                                                                                                                                                                                                                                                                                                                                                                                                                                                                                                                                                                                                                                                                                                                                                                                                                                                                                                                                                                                                                                                                                                                                                                                                                                                                                                                                                                                                                                                                                                                                                                                                                                                                                                                                                                                                                                   |
| Commercial - Office  W28TH AVE W27TH AVE W27TH AVE W27TH AVE                                                                                                                                                                                                                                                                                                                                                                                                                                                                                                                                                                                                                                                                                                                                                                                                                                                                                                                                                                                                                                                                                                                                                                                                                                                                                                                                                                                                                                                                                                                                                                                                                                                                                                                                                                                                                                                                                                                                                                                                                                                                  | W 27TH ALY 81                                                                                                                                                                                                                                                                                                                                                                                                                                                                                                                                                                                                                                                                                                                                                                                                                                                                                                                                                                                                                                                                                                                                                                                                                                                                                                                                                                                                                                                                                                                                                                                                                                                                                                                                                                                                                                                                                                                                                                                                                                                                                                                  |
| High-density Res. MARTHEL MARAS ARPLANE ARDENDALE IN SAN BLUD.                                                                                                                                                                                                                                                                                                                                                                                                                                                                                                                                                                                                                                                                                                                                                                                                                                                                                                                                                                                                                                                                                                                                                                                                                                                                                                                                                                                                                                                                                                                                                                                                                                                                                                                                                                                                                                                                                                                                                                                                                                                                | 10 10 10 10 10 10 10 10 10 10 10 10 10 1                                                                                                                                                                                                                                                                                                                                                                                                                                                                                                                                                                                                                                                                                                                                                                                                                                                                                                                                                                                                                                                                                                                                                                                                                                                                                                                                                                                                                                                                                                                                                                                                                                                                                                                                                                                                                                                                                                                                                                                                                                                                                       |
| Industrial - Heavy                                                                                                                                                                                                                                                                                                                                                                                                                                                                                                                                                                                                                                                                                                                                                                                                                                                                                                                                                                                                                                                                                                                                                                                                                                                                                                                                                                                                                                                                                                                                                                                                                                                                                                                                                                                                                                                                                                                                                                                                                                                                                                            | 3 <sup>2</sup>                                                                                                                                                                                                                                                                                                                                                                                                                                                                                                                                                                                                                                                                                                                                                                                                                                                                                                                                                                                                                                                                                                                                                                                                                                                                                                                                                                                                                                                                                                                                                                                                                                                                                                                                                                                                                                                                                                                                                                                                                                                                                                                 |
| Industria Industria Light                                                                                                                                                                                                                                                                                                                                                                                                                                                                                                                                                                                                                                                                                                                                                                                                                                                                                                                                                                                                                                                                                                                                                                                                                                                                                                                                                                                                                                                                                                                                                                                                                                                                                                                                                                                                                                                                                                                                                                                                                                                                                                     | Morse Ranch Park 12                                                                                                                                                                                                                                                                                                                                                                                                                                                                                                                                                                                                                                                                                                                                                                                                                                                                                                                                                                                                                                                                                                                                                                                                                                                                                                                                                                                                                                                                                                                                                                                                                                                                                                                                                                                                                                                                                                                                                                                                                                                                                                            |
| Industrial Campus                                                                                                                                                                                                                                                                                                                                                                                                                                                                                                                                                                                                                                                                                                                                                                                                                                                                                                                                                                                                                                                                                                                                                                                                                                                                                                                                                                                                                                                                                                                                                                                                                                                                                                                                                                                                                                                                                                                                                                                                                                                                                                             | Lafferty Park MARY LN                                                                                                                                                                                                                                                                                                                                                                                                                                                                                                                                                                                                                                                                                                                                                                                                                                                                                                                                                                                                                                                                                                                                                                                                                                                                                                                                                                                                                                                                                                                                                                                                                                                                                                                                                                                                                                                                                                                                                                                                                                                                                                          |
| Medium High-density Res.                                                                                                                                                                                                                                                                                                                                                                                                                                                                                                                                                                                                                                                                                                                                                                                                                                                                                                                                                                                                                                                                                                                                                                                                                                                                                                                                                                                                                                                                                                                                                                                                                                                                                                                                                                                                                                                                                                                                                                                                                                                                                                      | FULVUE DR FULVUE OR DA HORIZON RD W                                                                                                                                                                                                                                                                                                                                                                                                                                                                                                                                                                                                                                                                                                                                                                                                                                                                                                                                                                                                                                                                                                                                                                                                                                                                                                                                                                                                                                                                                                                                                                                                                                                                                                                                                                                                                                                                                                                                                                                                                                                                                            |
| Medium Low-density Res.                                                                                                                                                                                                                                                                                                                                                                                                                                                                                                                                                                                                                                                                                                                                                                                                                                                                                                                                                                                                                                                                                                                                                                                                                                                                                                                                                                                                                                                                                                                                                                                                                                                                                                                                                                                                                                                                                                                                                                                                                                                                                                       | W.37TH.AVE 110VE                                                                                                                                                                                                                                                                                                                                                                                                                                                                                                                                                                                                                                                                                                                                                                                                                                                                                                                                                                                                                                                                                                                                                                                                                                                                                                                                                                                                                                                                                                                                                                                                                                                                                                                                                                                                                                                                                                                                                                                                                                                                                                               |
| Mixed-Use Com. & Res. Med-high                                                                                                                                                                                                                                                                                                                                                                                                                                                                                                                                                                                                                                                                                                                                                                                                                                                                                                                                                                                                                                                                                                                                                                                                                                                                                                                                                                                                                                                                                                                                                                                                                                                                                                                                                                                                                                                                                                                                                                                                                                                                                                | 36 WITHAU                                                                                                                                                                                                                                                                                                                                                                                                                                                                                                                                                                                                                                                                                                                                                                                                                                                                                                                                                                                                                                                                                                                                                                                                                                                                                                                                                                                                                                                                                                                                                                                                                                                                                                                                                                                                                                                                                                                                                                                                                                                                                                                      |
| Mixed-Use Com. & Res. Medium                                                                                                                                                                                                                                                                                                                                                                                                                                                                                                                                                                                                                                                                                                                                                                                                                                                                                                                                                                                                                                                                                                                                                                                                                                                                                                                                                                                                                                                                                                                                                                                                                                                                                                                                                                                                                                                                                                                                                                                                                                                                                                  | DESS 1078 RD 292                                                                                                                                                                                                                                                                                                                                                                                                                                                                                                                                                                                                                                                                                                                                                                                                                                                                                                                                                                                                                                                                                                                                                                                                                                                                                                                                                                                                                                                                                                                                                                                                                                                                                                                                                                                                                                                                                                                                                                                                                                                                                                               |
| Parks & Open Space Blanco Ridge Park                                                                                                                                                                                                                                                                                                                                                                                                                                                                                                                                                                                                                                                                                                                                                                                                                                                                                                                                                                                                                                                                                                                                                                                                                                                                                                                                                                                                                                                                                                                                                                                                                                                                                                                                                                                                                                                                                                                                                                                                                                                                                          | 33                                                                                                                                                                                                                                                                                                                                                                                                                                                                                                                                                                                                                                                                                                                                                                                                                                                                                                                                                                                                                                                                                                                                                                                                                                                                                                                                                                                                                                                                                                                                                                                                                                                                                                                                                                                                                                                                                                                                                                                                                                                                                                                             |
| Public & semi-public Uses                                                                                                                                                                                                                                                                                                                                                                                                                                                                                                                                                                                                                                                                                                                                                                                                                                                                                                                                                                                                                                                                                                                                                                                                                                                                                                                                                                                                                                                                                                                                                                                                                                                                                                                                                                                                                                                                                                                                                                                                                                                                                                     | 106                                                                                                                                                                                                                                                                                                                                                                                                                                                                                                                                                                                                                                                                                                                                                                                                                                                                                                                                                                                                                                                                                                                                                                                                                                                                                                                                                                                                                                                                                                                                                                                                                                                                                                                                                                                                                                                                                                                                                                                                                                                                                                                            |
| Secondary Forest 80                                                                                                                                                                                                                                                                                                                                                                                                                                                                                                                                                                                                                                                                                                                                                                                                                                                                                                                                                                                                                                                                                                                                                                                                                                                                                                                                                                                                                                                                                                                                                                                                                                                                                                                                                                                                                                                                                                                                                                                                                                                                                                           | DECOMPOR WESTEROOK W.                                                                                                                                                                                                                                                                                                                                                                                                                                                                                                                                                                                                                                                                                                                                                                                                                                                                                                                                                                                                                                                                                                                                                                                                                                                                                                                                                                                                                                                                                                                                                                                                                                                                                                                                                                                                                                                                                                                                                                                                                                                                                                          |
| Very High-density Res.                                                                                                                                                                                                                                                                                                                                                                                                                                                                                                                                                                                                                                                                                                                                                                                                                                                                                                                                                                                                                                                                                                                                                                                                                                                                                                                                                                                                                                                                                                                                                                                                                                                                                                                                                                                                                                                                                                                                                                                                                                                                                                        | ROCKRIDGE LOOP 33                                                                                                                                                                                                                                                                                                                                                                                                                                                                                                                                                                                                                                                                                                                                                                                                                                                                                                                                                                                                                                                                                                                                                                                                                                                                                                                                                                                                                                                                                                                                                                                                                                                                                                                                                                                                                                                                                                                                                                                                                                                                                                              |
|                                                                                                                                                                                                                                                                                                                                                                                                                                                                                                                                                                                                                                                                                                                                                                                                                                                                                                                                                                                                                                                                                                                                                                                                                                                                                                                                                                                                                                                                                                                                                                                                                                                                                                                                                                                                                                                                                                                                                                                                                                                                                                                               | OD DR PREENULL LOOP COAC                                                                                                                                                                                                                                                                                                                                                                                                                                                                                                                                                                                                                                                                                                                                                                                                                                                                                                                                                                                                                                                                                                                                                                                                                                                                                                                                                                                                                                                                                                                                                                                                                                                                                                                                                                                                                                                                                                                                                                                                                                                                                                       |