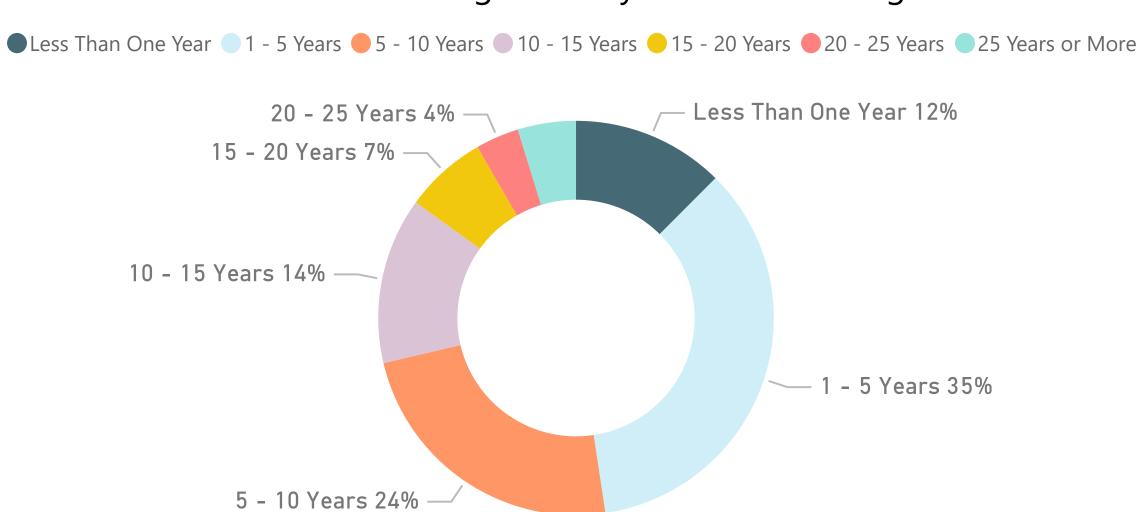

# Probate Protective Proceedings Pending Cases by Years Since Filing

### Current Pending Cases by Years Since Filing