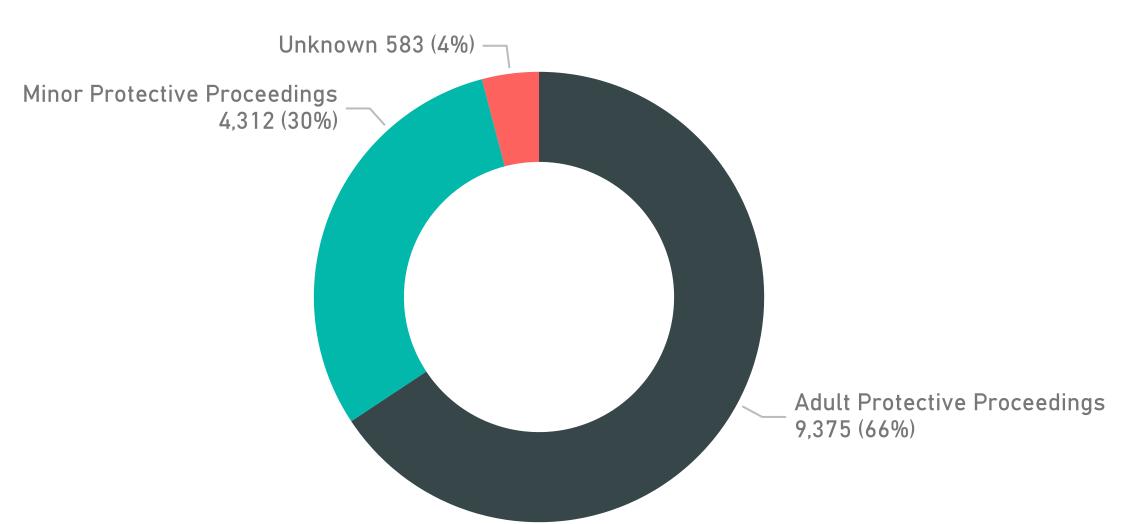

## **Oregon Circuit Courts**

**Probate Protective Proceedings** Pending Cases by Case Type and Sub Type 14,270

70%

**Current Pending Cases** 

Guardianship

15% Guardianship/Conservatorship 30%

Minor

13% Conservatorship 4%

Last Updated 2/22/2021

Case Type Unknown

2%

Sub Type Unknown

66%

Adult

### Current Pending Cases by Case Type