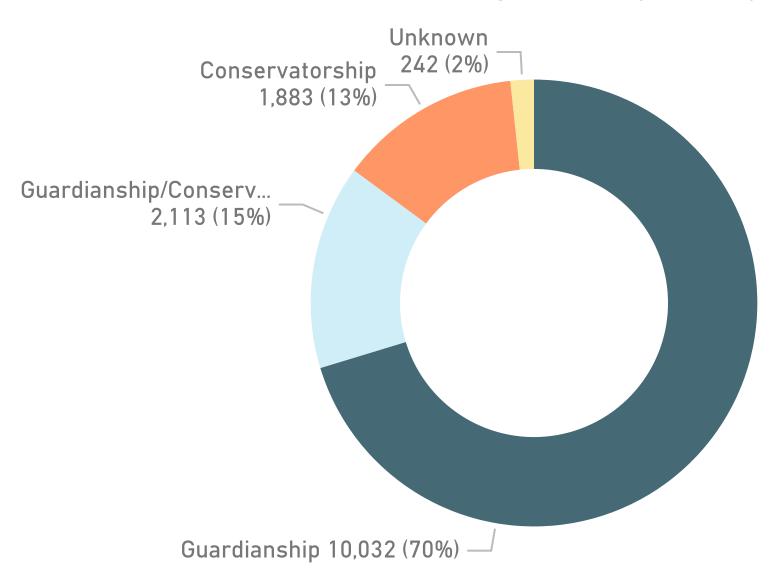

## **Oregon Circuit Courts**

**Probate Protective Proceedings** Pending Cases by Case Type and Sub Type 14,270

70%

**Current Pending Cases** 

Guardianship

15% Guardianship/Conservatorship 30%

Minor

13% Conservatorship 4%

Last Updated 2/22/2021

Case Type Unknown

2%

Sub Type Unknown

66%

Adult

### Current Pending Cases by Sub Type

**Oregon Circuit Courts** 

14,270
Total Pending Cases

5.4Median Years Since Filing

7.9
Mean (Average) Years Since Filing

Last Updated **2/22/2021** 