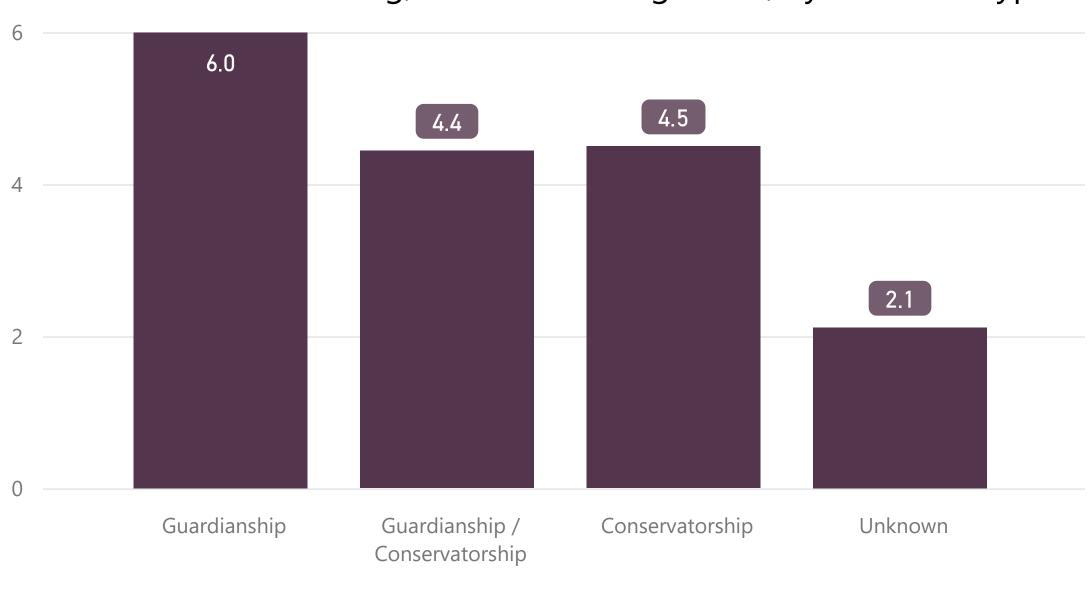

### Median Years Since Filing, Current Pending Cases, by Case Type

### Median Years Since Filing, Current Pending Cases, by Case Sub Type