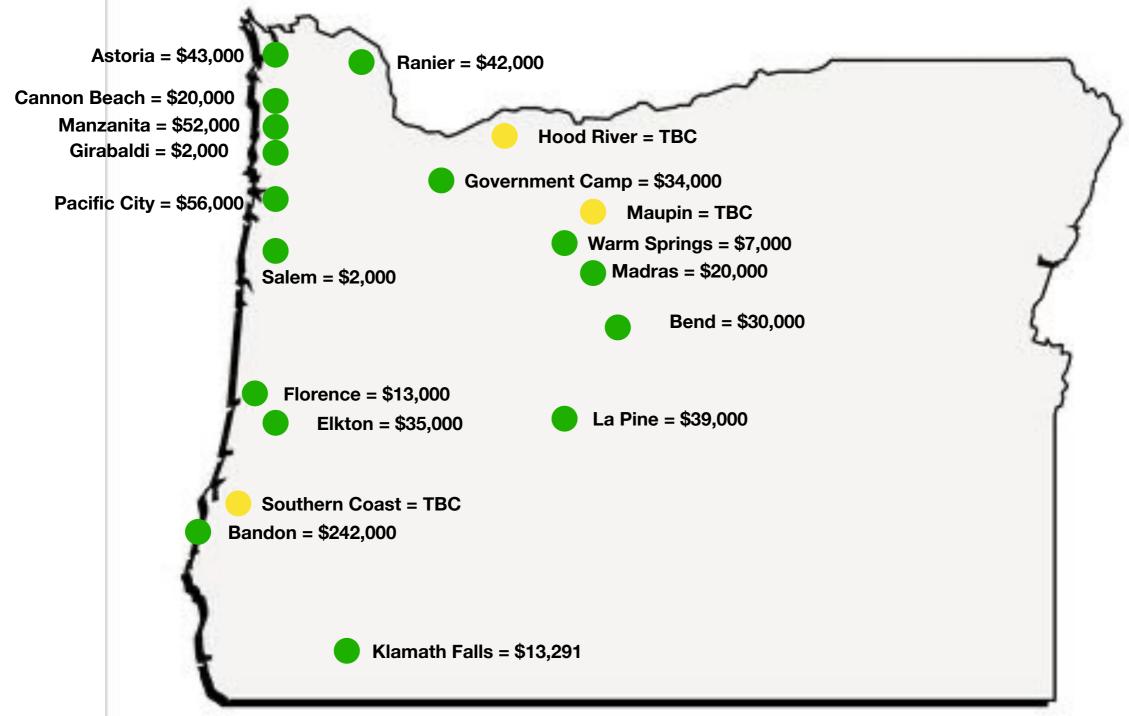

# **Economic Development: Regional Incentives**

"On Location" R-OPIF Tracked Hotel & Accommodation Spending (2017-2020)