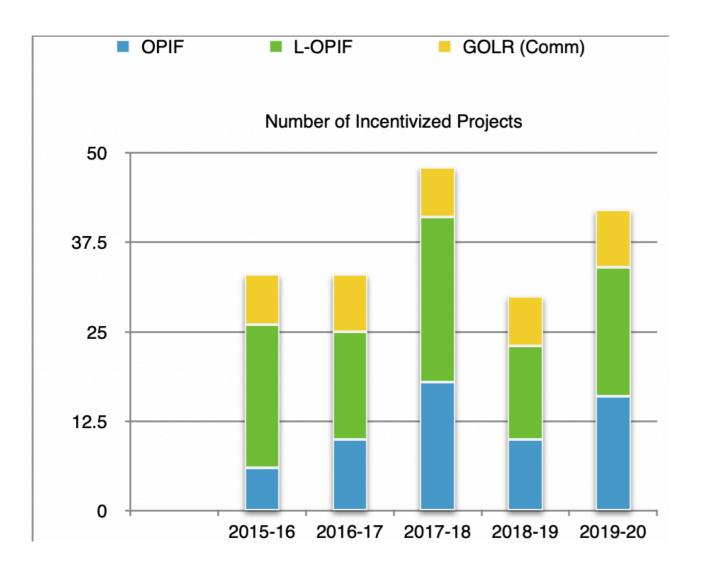

### **Production Incentives**

**Tracked Incentivized Projects** 

Oregon Production Investment Fund ("OPIF")

Local OPIF

Regional OPIF

**Greenlight Oregon Labor Rebate** 

Biennium 2017-2019 \$280M of Tracked In-State Spending 8000 Tracked Jobs 64 tracked Projects Development of In-State Commercial Production

> FY 2019-2020 \$111M of Tracked In-State Spending 3000 Tracked Jobs 35 tracked Projects