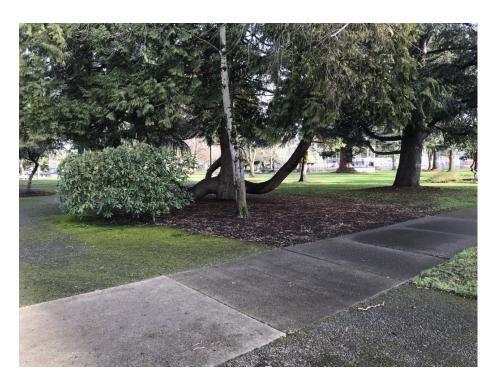

#### **Site Photos**

Looking SE at existing WWII Memorial Site (from Court St. and Cottage St.)

Looking NE at current conditions at Vietnam War Memorial Site (from State St. and Court St.