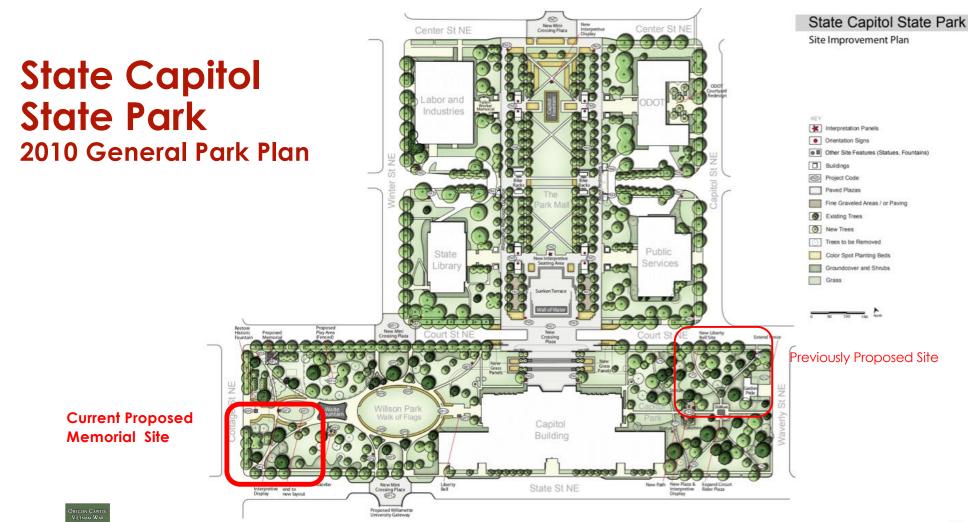

## Site Context

Willson Park has a symmetrical and axial geometry, with the centerline originating in the middle of the Capitol Rotunda, and extending west through the Walk of Flags, Waite Fountain and Breymann Fountain.

The proposed Vietnam War Memorial on the South is carefully placed to mirror the location of the existing World War II Memorial to the North

## Memorial Plan: