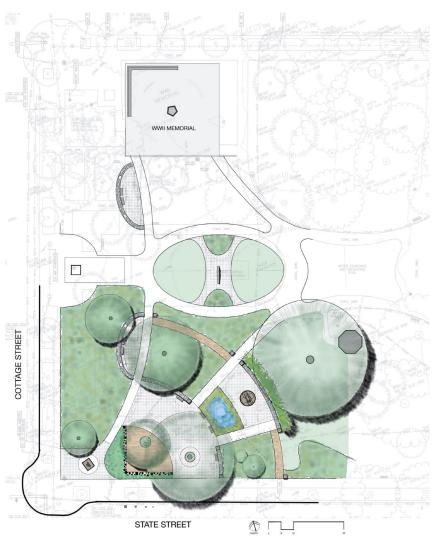

ng WWII Memorial Site (from Court St. and Cottage St.)



Looking NE at current conditions at Vietnam War Memorial Site (from State St. and Court St.





# Design Concept: Comparing the Wars & the Oregon Capitol's Memorials

|     | WWII                    | Vietnam                     |
|-----|-------------------------|-----------------------------|
| WAR | Solid Public<br>Support | Fractured Public<br>Support |
|     | Vets Welcomed<br>Home   | Vets Ignored or<br>Insulted |
|     | Moms & Dads             | Sons & Daughters            |

|          | WWII              | Vietnam        |
|----------|-------------------|----------------|
| MEMORIAL | Square Corners    | Arcs & Curves  |
|          | No Nature         | Embrace Nature |
|          | Made of the World | Made of Oregon |







## Memorial Plan:







#### Design Images: View at Memorial Entry @ Cottage & State Streets







#### Design Images: View SE across Meeting & Gathering Plaza







### Design Images: View of Inscribed Column Wall with "Embracing Tree"







## Oregon House Rules Committee Oregon Vietnam War Memorial



#### Contact Information:

Steve Bates: vietnamwarmem@aol.com 503-663-6271

Mike Abbaté: mike@abbatedesigns.com 971-404-8670

June 15, 2021



Steve Bates President, Oregon Vietnam War Memorial Fund Mike Abba

Mike Abbaté, FASLA Landscape Architect