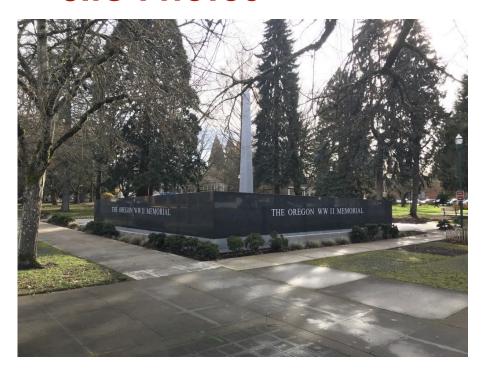

#### **Site Photos**

Looking SE at existing WWII Memorial Site (from Court St. and Cottage St.)

Looking NE at current conditions at Vietnam War Memorial Site (from State St. and Court St.