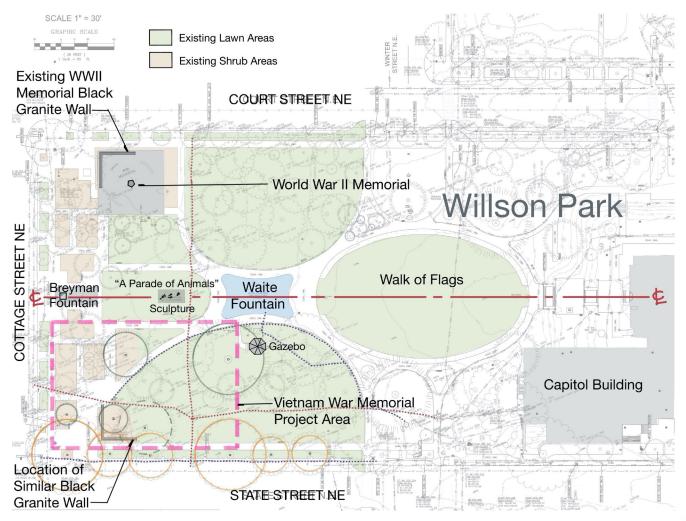

## Site Context

Willson Park has a symmetrical and axial geometry, with the centerline originating in the middle of the Capitol Rotunda, and extending west through the Walk of Flags, Waite Fountain and Breymann Fountain.

The proposed Vietnam War Memorial on the South is carefully placed to mirror the location of the existing World War II Memorial to the North

#### **Site Photos**

Looking SE at existing WWII Memorial Site (from Court St. and Cottage St.)

Looking NE at current conditions at Vietnam War Memorial Site (from State St. and Court St.