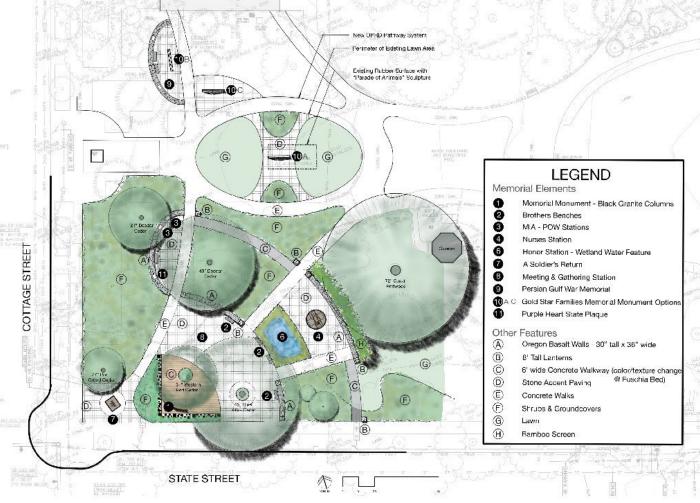

from Court St. and Cottage St.)



Looking NE at current conditions at Vietnam War Memorial Site (from State St. and Court St.





# Design Concept: Comparing the Wars & the Oregon Capitol's Memorials

|     | WWII                    | Vietnam                     |
|-----|-------------------------|-----------------------------|
| WAR | Solid Public<br>Support | Fractured Public<br>Support |
|     | Vets Welcomed<br>Home   | Vets Ignored or<br>Insulted |
|     | Moms & Dads             | Sons & Daughters            |

|          | WWII              | Vietnam        |
|----------|-------------------|----------------|
| MEMORIAL | Square Corners    | Arcs & Curves  |
|          | No Nature         | Embrace Nature |
|          | Made of the World | Made of Oregon |







## Memorial Plan:







#### Design Images: View at Memorial Entry @ Cottage & State Streets







#### Design Images: View SE across Meeting & Gathering Plaza







### Design Images: View of Inscribed Column Wall with "Embracing Tree"







## Oregon House Rules Committee Oregon Vietnam War Memorial



#### Contact Information:

Steve Bates: vietnamwarmem@aol.com 503-663-6271

Mike Abbaté: mike@abbatedesigns.com 971-404-8670

June 15, 2021



Steve Bates President, Oregon Vietnam War Memorial Fund Mike Abba

Mike Abbaté, FASLA Landscape Architect