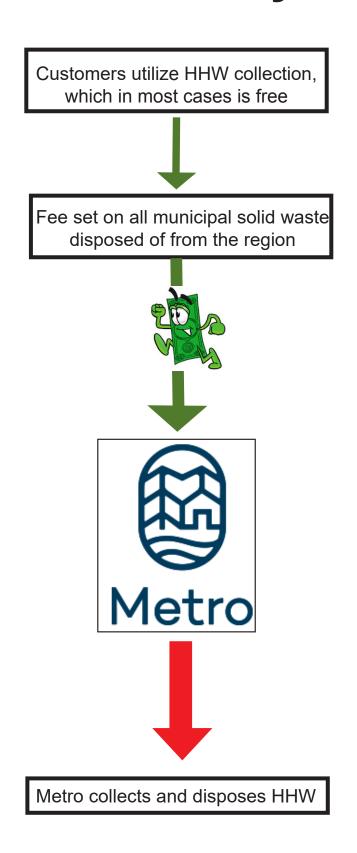

<u>We have effective programs</u>. Currently, 77% of Oregon counties have access to HHW collection programs. We should not give up on these successes by overhauling the system as proposed, but rather continue to improve on those programs.

## **Current HHW System**