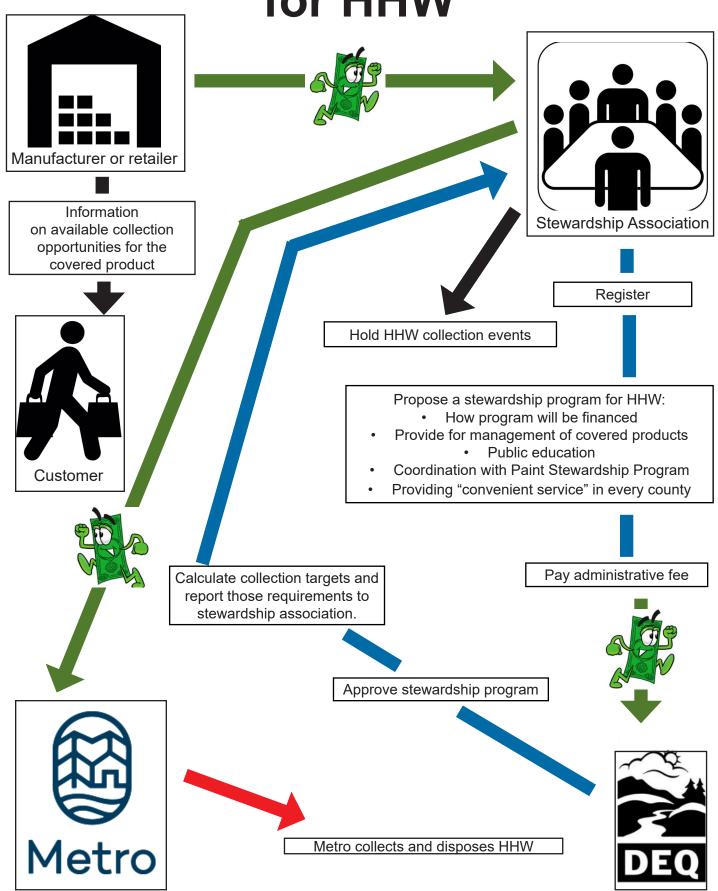

### Please OPPOSE HB 2955

This bill would establish a product stewardship program (PSP) for household hazardous waste (HHW). The legislation directs Department of Environment Quality (DEQ) to approve and manage a new and complex program that **does not guarantee** new collection opportunities.

Our main concerns continue to be that:

<u>One-size-fits-all does not work</u>. The legislation provides an expansive list of chemicals without the corresponding understanding of the cost of this to the state, businesses, and consumers. We believe this will result in an expensive program with little benefits beyond what the state can already do.

#### Proponents have not demonstrated that this legislation can deliver on their goals.

Proponents have not demonstrated that the broad approach outlined in the bill ensures that the system will produce the most cost effective, innovative, efficient and environmentally protective management systems. Any new law should be carefully designed and implemented to ensure that all of these qualities can be delivered.

<u>Places civil penalties on small business retailers.</u> This bill establishes new sales requirements on retailers regarding container labels and new materials to be supplied at time of sale. Failure to comply leaves retailers vulnerable to an up to \$100 per day fine. The bill would also impose a \$25,000 per day fine on manufacturers and stewardship organizations.

# Proposed Product Stewardship for HHW