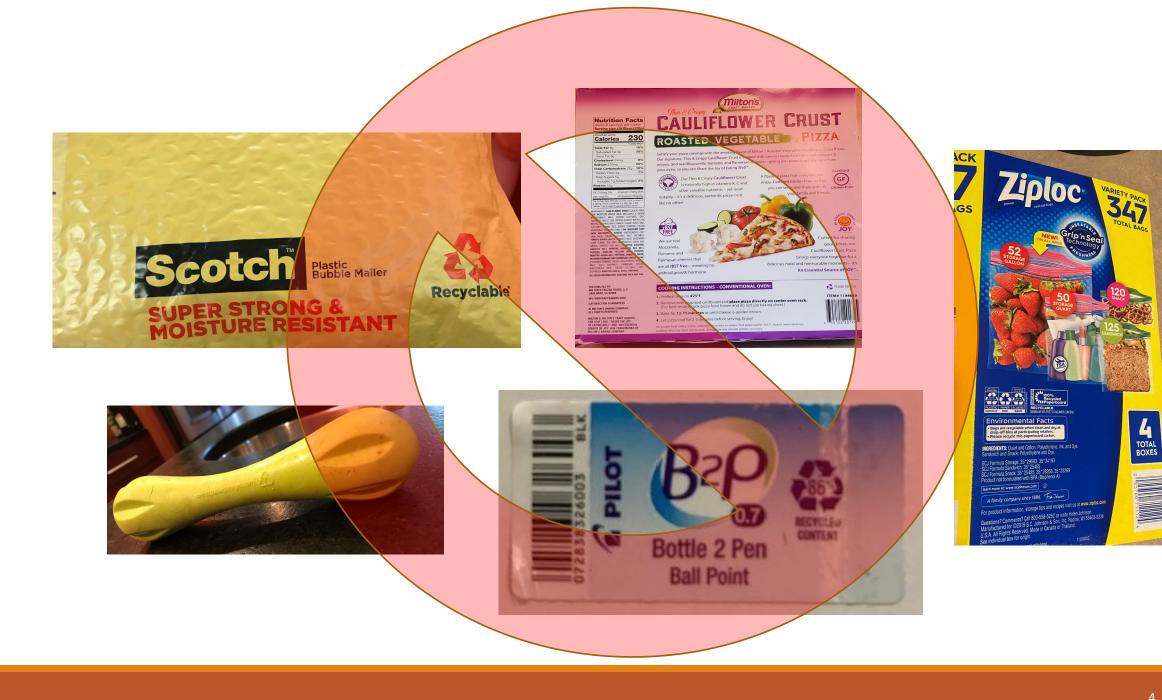

## Universal Recycling Symbol- Need to Fix the Confusion

Alerts Misleads customers customers to recycle about recyclability

## Examples of Misleading "Truth" in Labeling Items in Curbside Programs

## Lots of Labels, Lots of Confusion...

|                                                                                                                        | HDPE                                                                                                                                                                      | 23<br>PVC                                                                                                                              |                                                                                                                                    |                                                                                                                                          | 265<br>PS                                                                                                                            | OTHER                                                                                                   |
|------------------------------------------------------------------------------------------------------------------------|---------------------------------------------------------------------------------------------------------------------------------------------------------------------------|----------------------------------------------------------------------------------------------------------------------------------------|------------------------------------------------------------------------------------------------------------------------------------|------------------------------------------------------------------------------------------------------------------------------------------|--------------------------------------------------------------------------------------------------------------------------------------|---------------------------------------------------------------------------------------------------------|
| polyethylene<br>terephthalate<br>soft drink<br>bottles,<br>mineral water,<br>fruite juice<br>container,<br>cooking oil | high-density<br>polyethylene<br>milk jugs,<br>cleaning<br>agents,<br>laundry<br>detergents,<br>bleaching<br>agents,<br>shampoo<br>bottles,<br>washing and<br>shower soaps | polyvinyl<br>chloride<br>trays for<br>sweets, fruit,<br>plastic packing<br>(bubble foil)<br>and food foils<br>to wrap the<br>foodstuff | low-density<br>polyethylene<br>crushed<br>bottles,<br>shopping bags,<br>highly-<br>resistant sacks<br>and most of<br>the wrappings | polypropylene<br>furniture,<br>consumers,<br>luggage, toys<br>as well as<br>bumpers,<br>lining and<br>external<br>borders of the<br>cars | polystyrene<br>toys, hard<br>packing,<br>refrigerator<br>trays, cosmetic<br>bags, costume<br>jewellery,<br>CD cases,<br>vending cups | other plastics,<br>including<br>acrylic,<br>polycarbonate,<br>polyactic<br>fibers, nylon,<br>fiberglass |