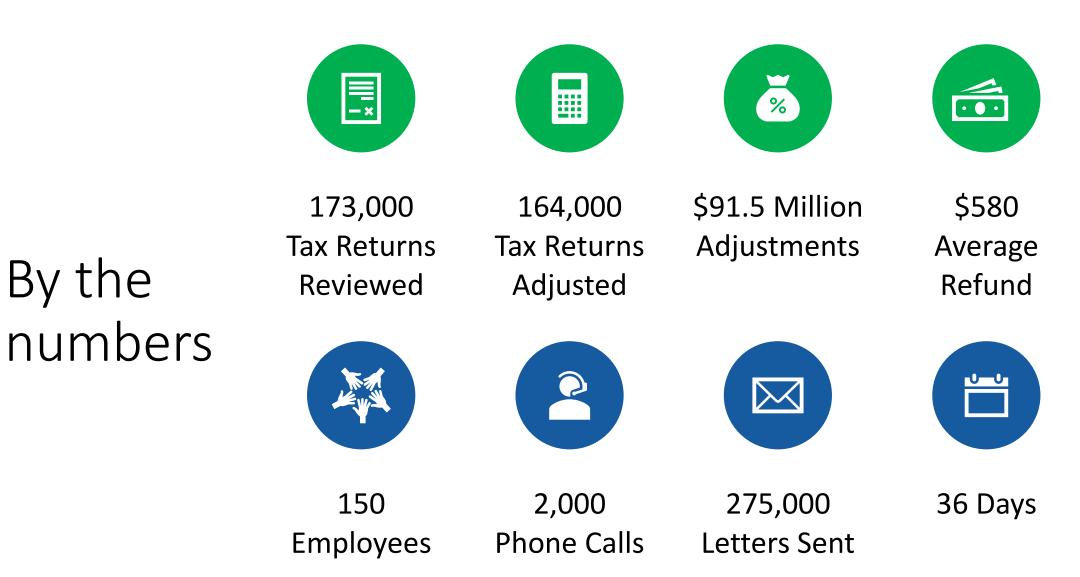

| that it will adjust |                                                                           | DOR begins<br>manual<br>adjustments for UI<br>returns |                                                                  |          |                                                                      |
|   |                                                                         | American Rescue<br>Plan signed into law<br>exempting UI<br>March 11, 2021 |                     | IRS and DOR<br>announce deadline<br>extension to May 17<br>March 17, 2021 |                                                       | DOR announces<br>guidance &<br>adjustment plan<br>March 26, 2021 |          | DOR completes<br>manual adjustments<br>for UI returns<br>May 4, 2021 |





Adjustments Made \$91.5 M