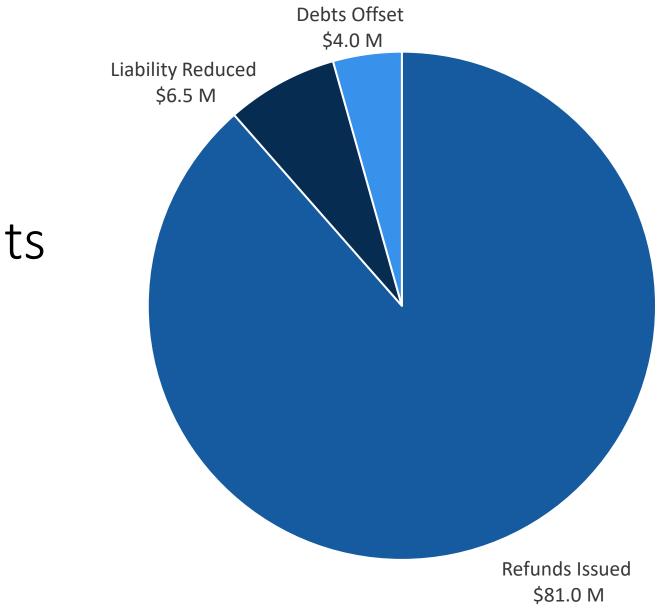

| that it will adjust |                                                                           | DOR begins<br>manual<br>adjustments for UI<br>returns |                                                                  |          |                                                                      |
|   |                                                                         | American Rescue<br>Plan signed into law<br>exempting UI<br>March 11, 2021 |                     | IRS and DOR<br>announce deadline<br>extension to May 17<br>March 17, 2021 |                                                       | DOR announces<br>guidance &<br>adjustment plan<br>March 26, 2021 |          | DOR completes<br>manual adjustments<br>for UI returns<br>May 4, 2021 |





Adjustments Made \$91.5 M