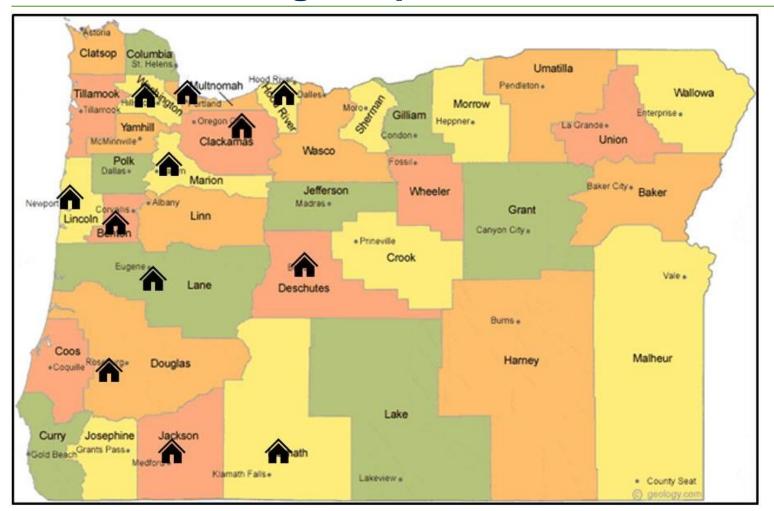

## **State Sheltering Snapshot**

| Daily (5/6/21) Sheltering Totals |          |         |          |        |
|----------------------------------|----------|---------|----------|--------|
| County                           | # Hotels | # Rooms | # People | Change |
| Baker                            | 0        | 0       | 0        |        |
| Benton                           | 2        | 4       | 6        |        |
| Clackamas                        | 1        | 1       | 1        |        |
| Curry                            | 0        | 0       | 0        |        |
| Deschutes                        | 3        | 6       | 10       |        |
| Douglas                          | 3        | 11      | 16       |        |
| Hood River                       | 1        | 1       | 1        |        |
| Jackson                          | 20       | 391     | 748      | - 8    |
| Josephine                        | 0        | 0       | 0        |        |
| Klamath                          | 1        | 6       | 9        |        |
| Lane                             | 7        | 100     | 181      |        |
| Lincoln                          | 6        | 72      | 128      |        |
| Marion                           | 3        | 43      | 58       | -1     |
| Multnomah                        | 1        | 6       | 14       |        |
| Washington                       | 1        | 1       | 1        |        |
| Total                            | 49       | 642     | 1,173    | - 9    |