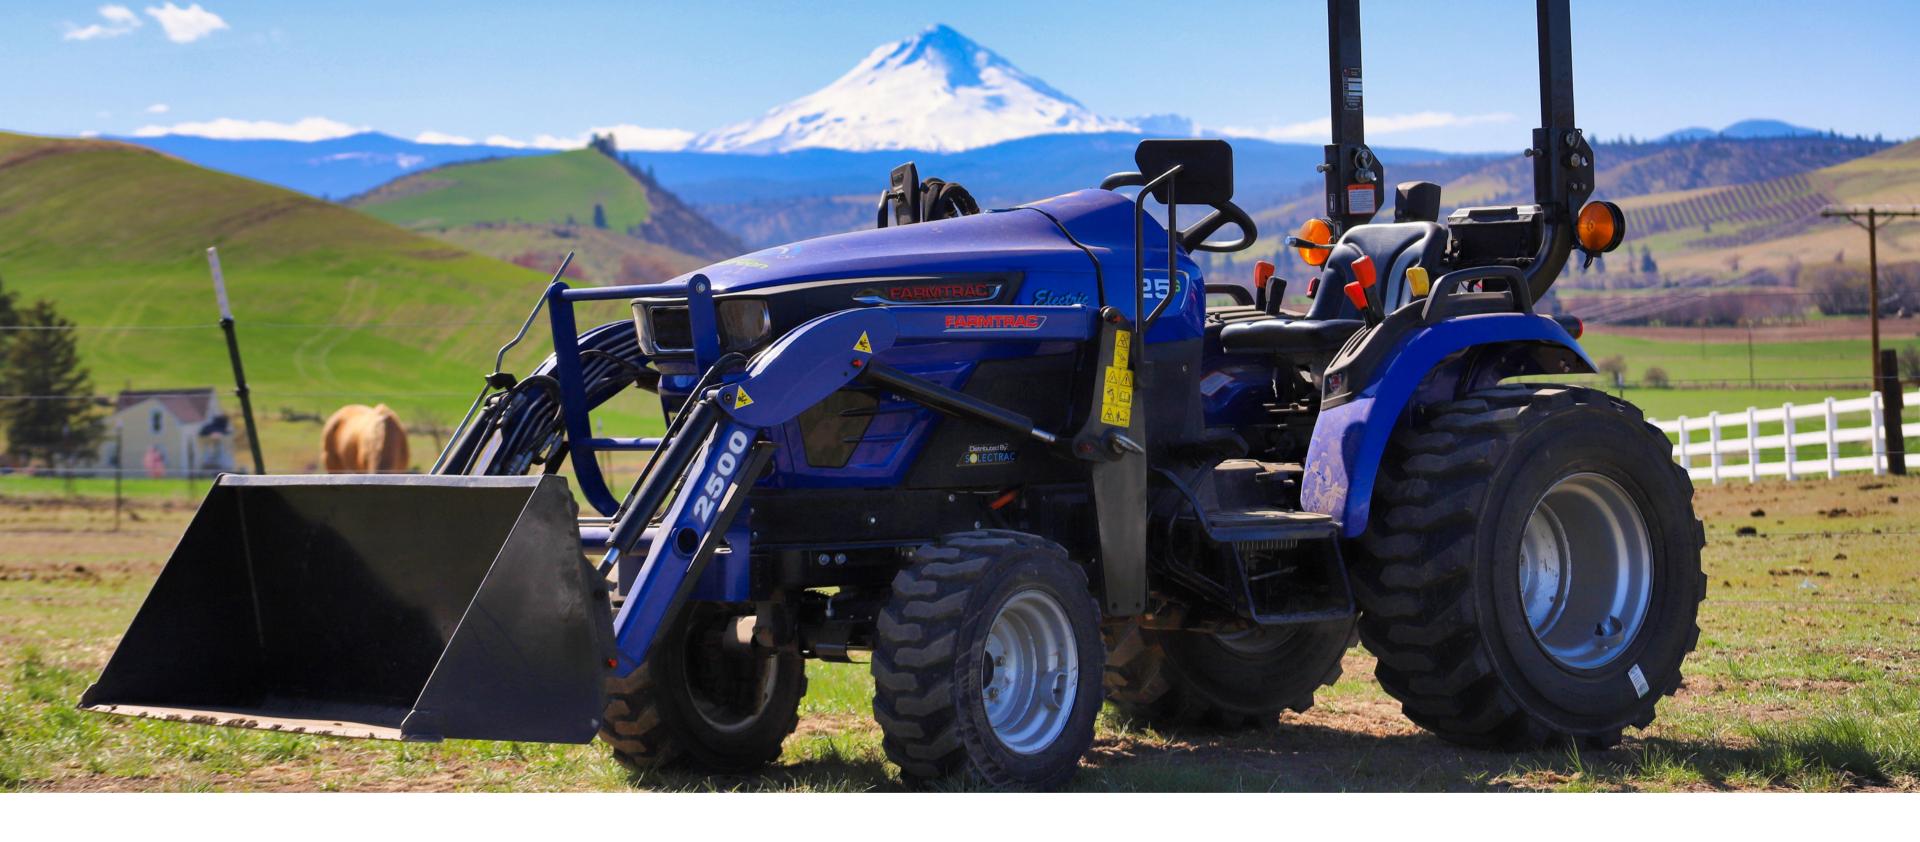

# Electric Tractor

Rural Electrification

Solectrac - eUtility 40HP

Farmtrac - Compact Electric Tractor (CET)
30HP Equivalent

- 3-Point Hitch
- Rear Hydraulics

Can be used with most all standard implements.