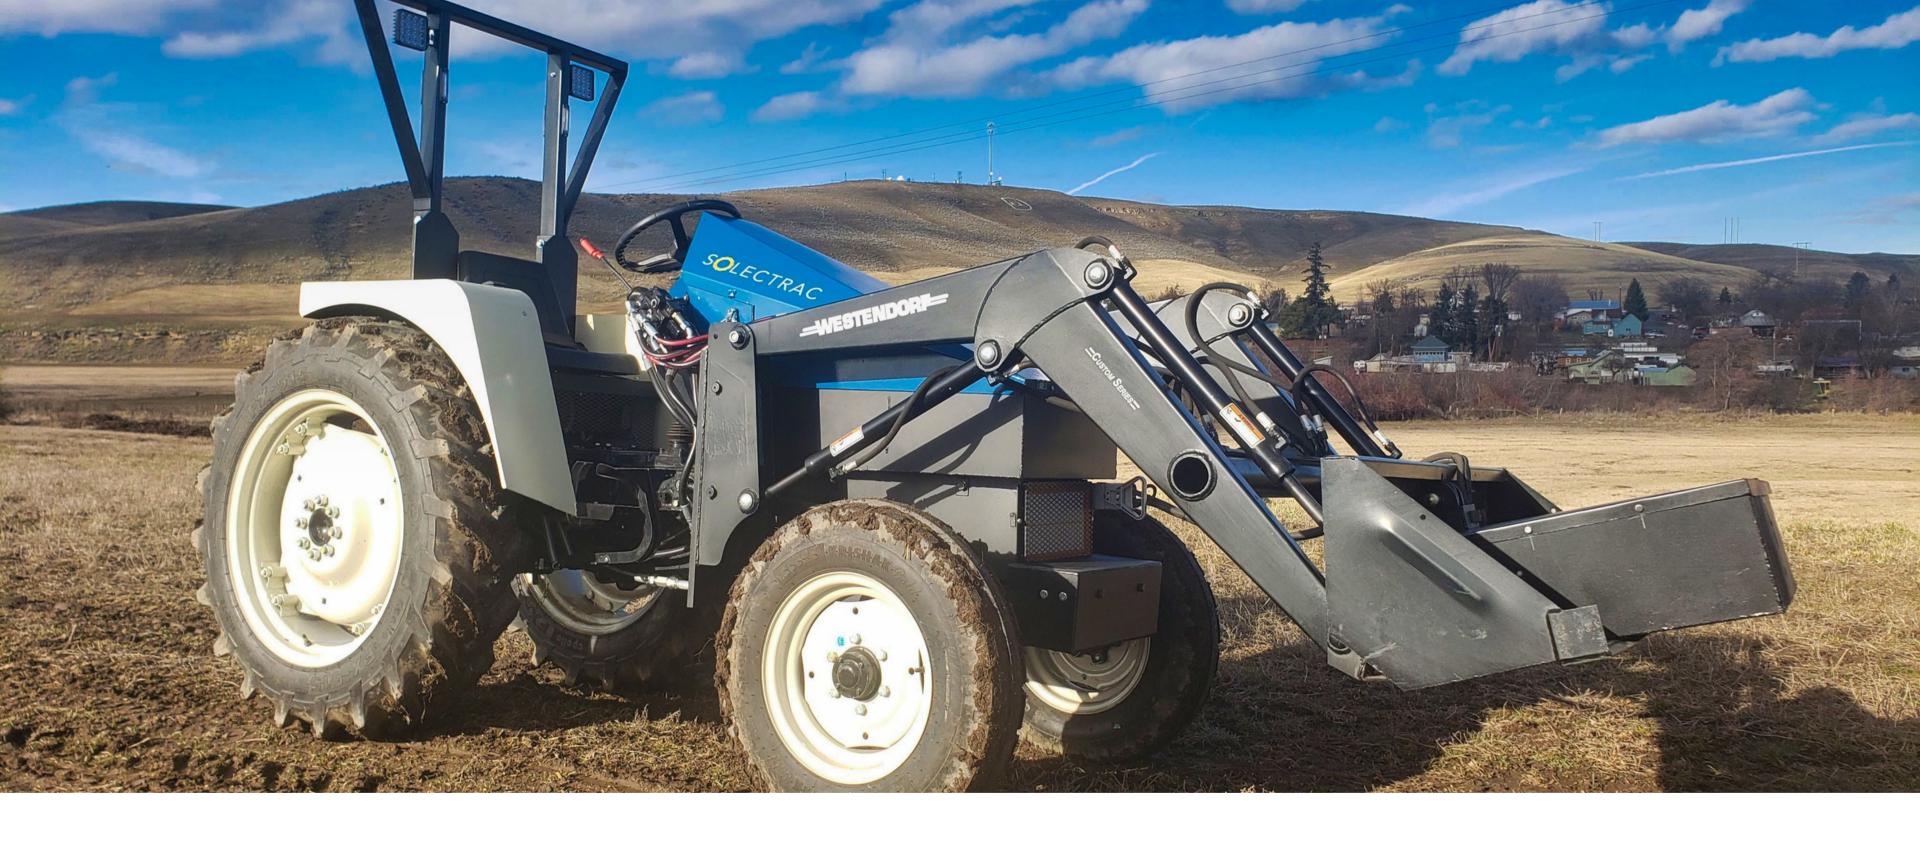

# Electric Tractor

Rural Electrification

Solectrac - eUtility 40HP

Farmtrac - Compact Electric Tractor (CET)
30HP Equivalent

- 3-Point Hitch
- Rear Hydraulics

Can be used with most all standard implements.