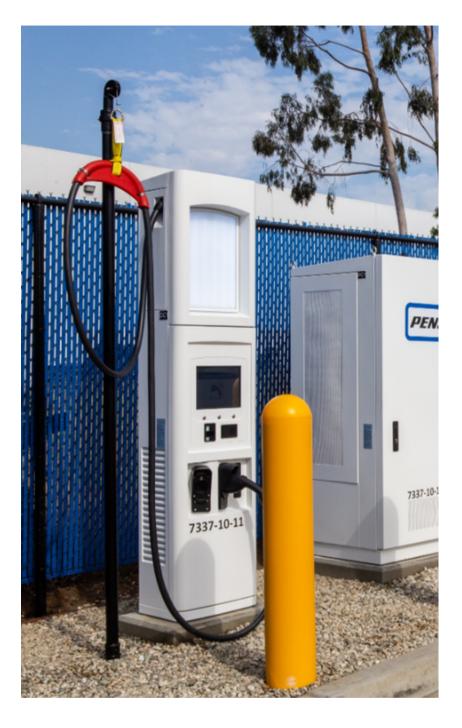

# Electric Tractor



Rural Electrification



Solectrac - eUtility 40HP



Farmtrac - Compact Electric Tractor (CET)
30HP Equivalent



- 3-Point Hitch
- Rear Hydraulics

Can be used with most all standard implements.



## SCADA

# Onboard Data System

# Monitor Tractor Operations

eUtility - SCADA

# Dufur Rural Innovation Hub DRIH







### **Electric Tractors**

Electric powered Equipment

**Electric Vehicles** 

Electric Pick Ups, Busses, Med/Heavy Duty Trucks

# Charging Infrastructure

**Rural Charging** 

# Dufur Rural Innovation Hub DRIH







**Heat Pumps** 

Conversion from Diesel to Electric

**Water Heaters** 

Increased Efficinecy

Irrigation Innovations

Water Energy Nexus



## Robert Wallace

## WyEast RC&D

Robert@WyEast-RCD.org

cell (541) 815-5503