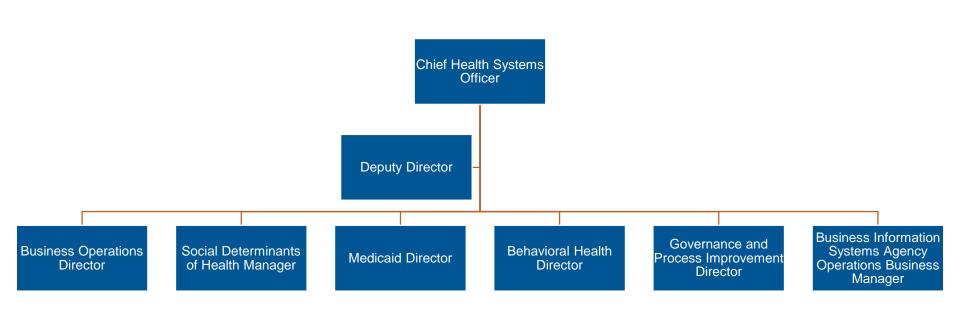

#### **Health Systems Division:**

#### Health Systems Division: Behavioral Health