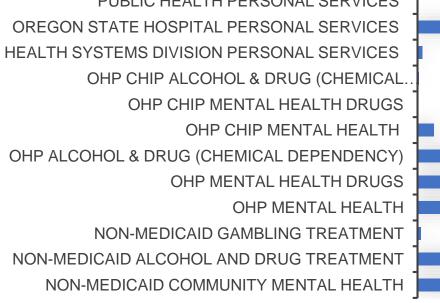

#### 2019-2021 Governor's Budget

Health Services Division: Behavioral Health

\$3,158.0 million Total Funds

#### 2019-21 Legislatively Adopted Budget

400,000,000

800,000,000 1,200,000,000 1,600,000,000