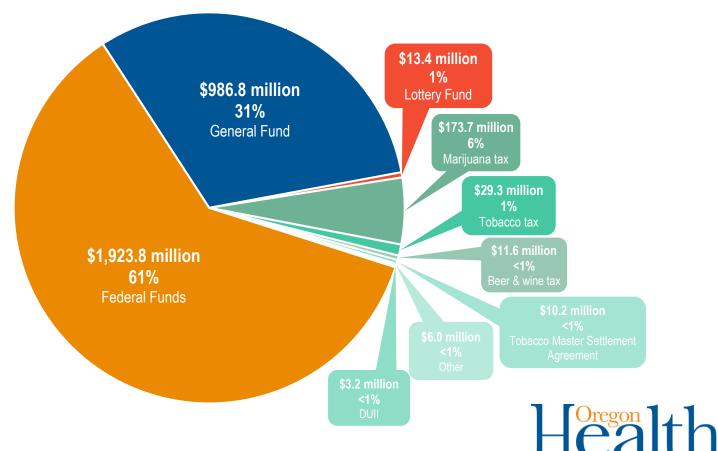

#### 2019-2021 Governor's Budget

Health Services Division: Behavioral Health

\$3,158.0 million Total Funds