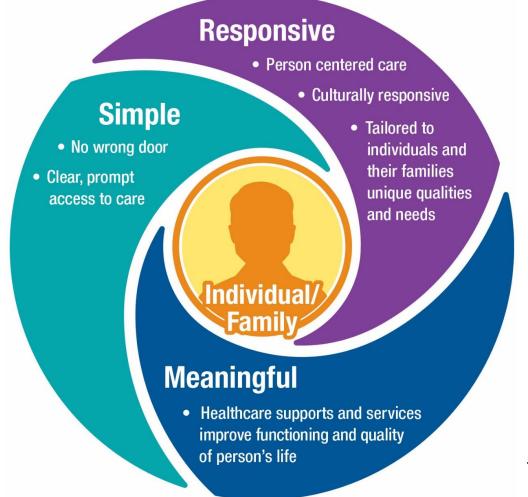

#### Framework for Behavioral Health System Transformation

Health

Improving Behavioral Health in Oregon includes both new targeted investments and strategies to improve how systems work