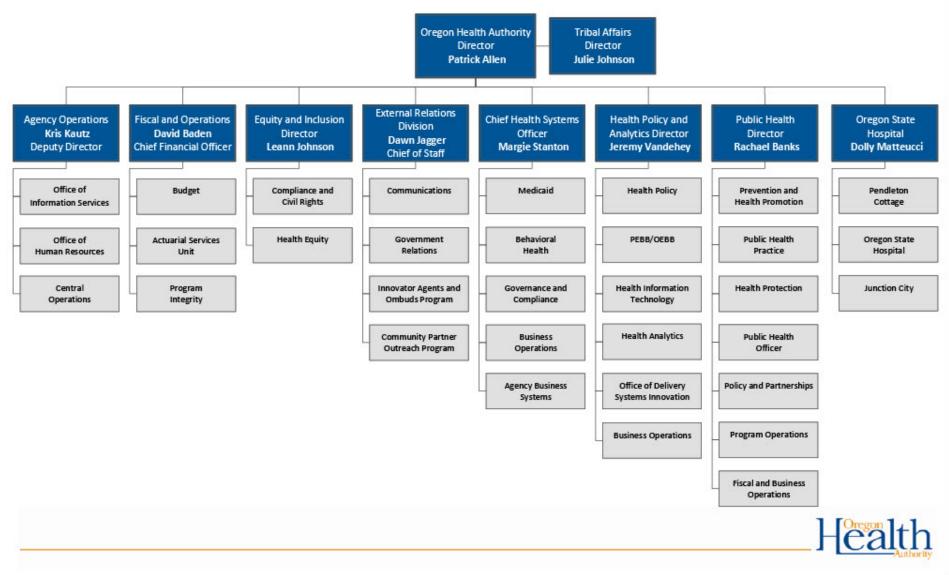

H AUTHORITY Health Systems Division

#### **Overview of Presentation**

- Oregon Health Authority(OHA) organization and structure
- Taskforces, Workgroups and Commissions associated with Behavioral Health
- Scope of Behavioral Health
- Intersection with legislature What happens when legislation and funding is passed
- Finances



## Behavioral Health Supports and Services Include a Continuum of Care

Prevention & Screening

Interventions & Crisis Services

Treatment & Acute Care

Oregon State Hospital Case Management & Residential

Recovery Supports



#### Framework for Behavioral Health System Transformation



Health

Improving Behavioral Health in Oregon includes both new targeted investments and strategies to improve how systems work



# Oregon Health Authority Organizational Chart



#### **Health Systems Division:**





#### Health Systems Division: Behavioral Health

#### Behavioral Health Director





## **Subject Matter Expert Job Duties**

- Contract Management (documentation, report review/communication, data, technical assistance, support, accountability, external facing (one pagers, website, etc)
- Committees
- Metric Development
- Community engagement
- Technical Assistance
- Councils and Advisory Groups
- Work Groups (I.e. Co-Occurring, Gov BH, Children and Youth with Specialized Needs)
- Policy advisors
- Liaison with other divisions and state agencies
- Participation on large initiatives (SHIP, CCO contract, Waiver, etc.)
- Technical Assistance (CCOs, CMHPs, Legislature, Gov. Office, Providers, Associations, Councils, Advisory Groups, Members and Commun