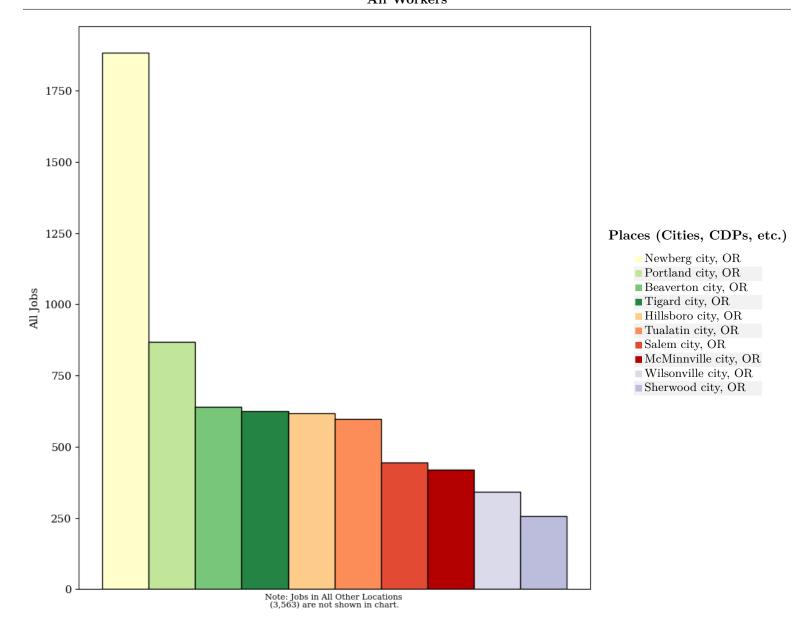

## Counts of All Jobs from Home Selection Area to Work Places (Cities, CDPs, etc.) in 2018 All Workers

## Job Count

- **1**,882
- **869**
- 640
- 625
- 618
- **598**
- 445
- **420**
- **341**
- 256

## Selection Areas

从 Analysis Selection

All Jobs from Home Selection Area to Work Places (Cities, CDPs, etc.) in 2018

All Workers

|                                                      | 20     | 018   |
|------------------------------------------------------|--------|-------|
| Places (Cities, CDPs, etc.) as Work Destination Area | Count  | Share |
| All Places (Cities, CDPs, etc.)                      | 10,257 | 100.0 |
| Newberg city, OR                                     | 1,882  | 18.3  |
| Portland city, OR                                    | 869    | 8.5   |
| Beaverton city, OR                                   | 640    | 6.2   |
| Tigard city, OR                                      | 625    | 6.1   |
| Hillsboro city, OR                                   | 618    | 6.0   |
| Tualatin city, OR                                    | 598    | 5.8   |
| Salem city, OR                                       | 445    | 4.3   |
| McMinnville city, OR                                 | 420    | 4.1   |
| Wilsonville city, OR                                 | 341    | 3.3   |
| Sherwood city, OR                                    | 256    | 2.5   |
| All Other Locations                                  | 3,563  | 34.7  |
|                                                      |        |       |