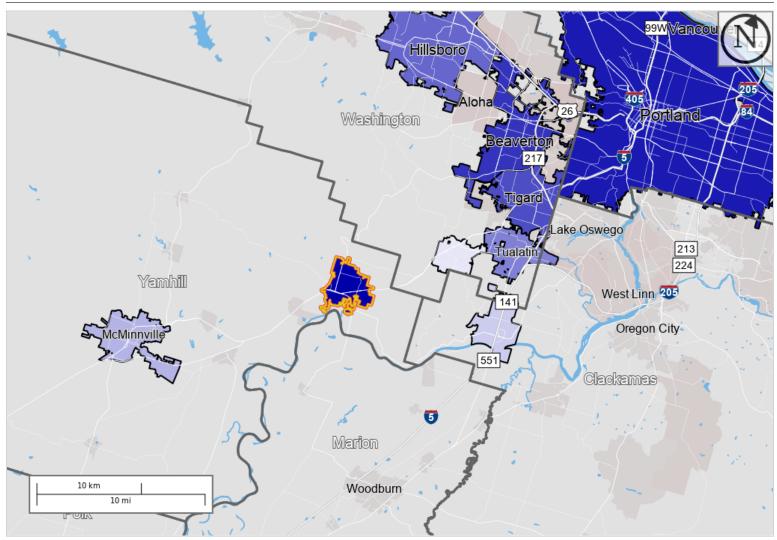

## Map Legend

## Selection Areas

从 Analysis Selection

All Jobs from Home Selection Area to Work Places (Cities, CDPs, etc.) in 2018

All Workers

|                                                      | 20     | 018   |
|------------------------------------------------------|--------|-------|
| Places (Cities, CDPs, etc.) as Work Destination Area | Count  | Share |
| All Places (Cities, CDPs, etc.)                      | 10,257 | 100.0 |
| Newberg city, OR                                     | 1,882  | 18.3  |
| Portland city, OR                                    | 869    | 8.5   |
| Beaverton city, OR                                   | 640    | 6.2   |
| Tigard city, OR                                      | 625    | 6.1   |
| Hillsboro city, OR                                   | 618    | 6.0   |
| Tualatin city, OR                                    | 598    | 5.8   |
| Salem city, OR                                       | 445    | 4.3   |
| McMinnville city, OR                                 | 420    | 4.1   |
| Wilsonville city, OR                                 | 341    | 3.3   |
| Sherwood city, OR                                    | 256    | 2.5   |
| All Other Locations                                  | 3,563  | 34.7  |
|                                                      |        |       |