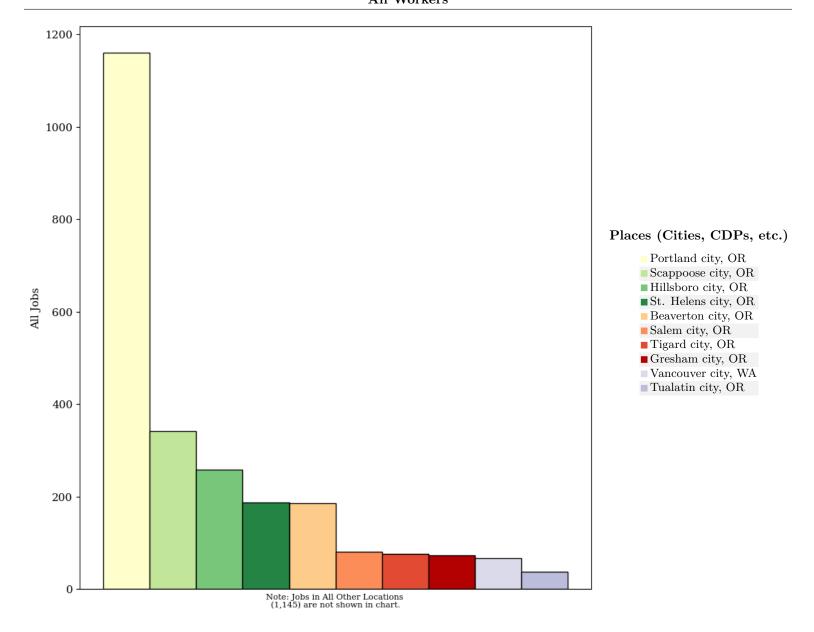

### Counts of All Jobs from Home Selection Area to Work Places (Cities, CDPs, etc.) in 2018 All Workers

# 73

Selection Areas

 ★ Analysis Selection

All Jobs from Home Selection Area to Work Places (Cities, CDPs, etc.) in 2018  $$\operatorname{All\ Workers}$}$ 

|                                                      | 2018  |       |
|------------------------------------------------------|-------|-------|
| Places (Cities, CDPs, etc.) as Work Destination Area | Count | Share |
| All Places (Cities, CDPs, etc.)                      | 3,614 | 100.0 |
| Portland city, OR                                    | 1,159 | 32.1  |
| Scappoose city, OR                                   | 341   | 9.4   |
| Hillsboro city, OR                                   | 259   | 7.2   |
| St. Helens city, OR                                  | 188   | 5.2   |
| Beaverton city, OR                                   | 186   | 5.1   |
| Salem city, OR                                       | 81    | 2.2   |
| Tigard city, OR                                      | 77    | 2.1   |
| Gresham city, OR                                     | 73    | 2.0   |
| Vancouver city, WA                                   | 67    | 1.9   |
| Tualatin city, OR                                    | 38    | 1.1   |
| All Other Locations                                  | 1,145 | 31.7  |