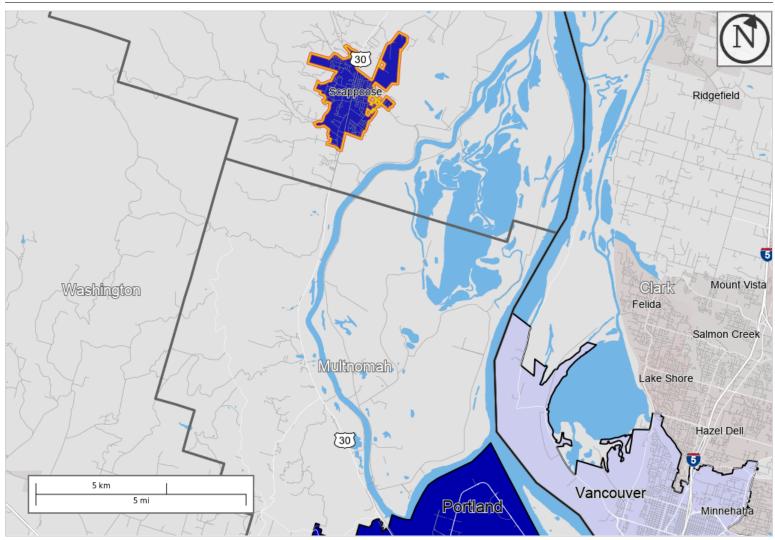

### Map Legend

### Job Count

- 1,159
- 341
- 188

- **6**7
- 38

# 73

Selection Areas

 ★ Analysis Selection

All Jobs from Home Selection Area to Work Places (Cities, CDPs, etc.) in 2018  $$\operatorname{All\ Workers}$}$ 

|                                                      | 2018  |       |
|------------------------------------------------------|-------|-------|
| Places (Cities, CDPs, etc.) as Work Destination Area | Count | Share |
| All Places (Cities, CDPs, etc.)                      | 3,614 | 100.0 |
| Portland city, OR                                    | 1,159 | 32.1  |
| Scappoose city, OR                                   | 341   | 9.4   |
| Hillsboro city, OR                                   | 259   | 7.2   |
| St. Helens city, OR                                  | 188   | 5.2   |
| Beaverton city, OR                                   | 186   | 5.1   |
| Salem city, OR                                       | 81    | 2.2   |
| Tigard city, OR                                      | 77    | 2.1   |
| Gresham city, OR                                     | 73    | 2.0   |
| Vancouver city, WA                                   | 67    | 1.9   |
| Tualatin city, OR                                    | 38    | 1.1   |
| All Other Locations                                  | 1,145 | 31.7  |