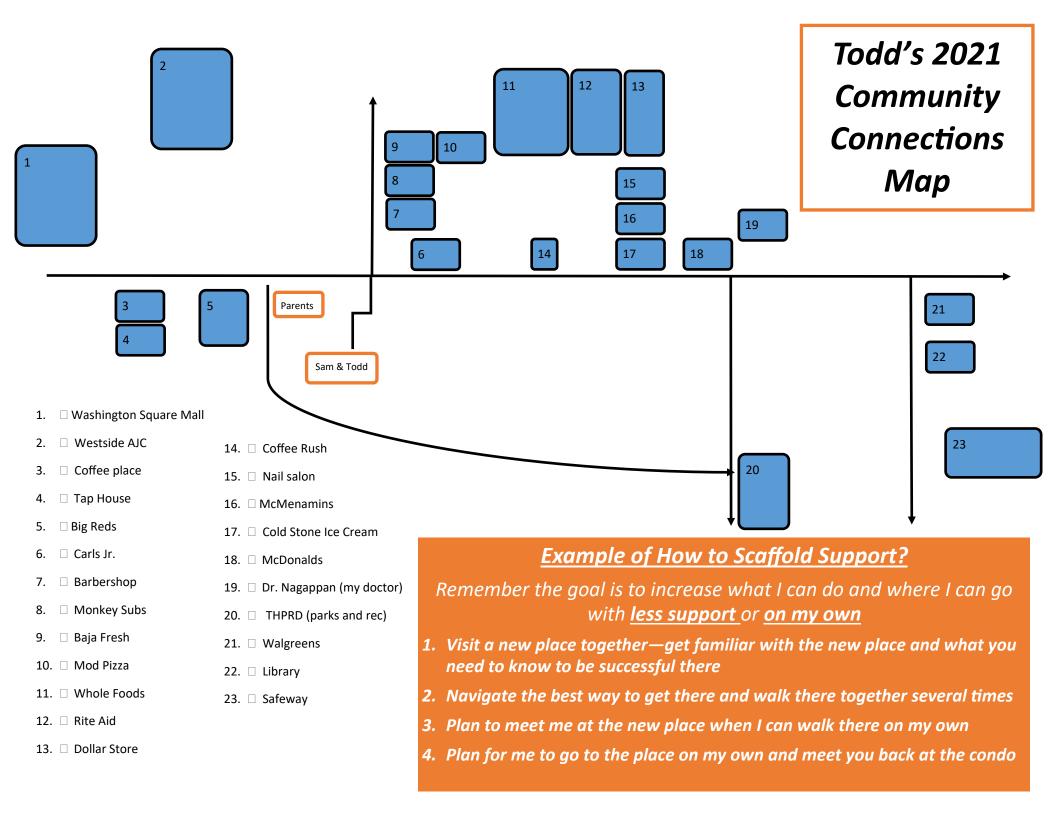

# **MY GOALS**

- 1. Get to know my community and let them get to know me
- 2. Increase the number of places I can go on my own
- 3. Get a new job—market, restaurant, ie. food
- 4. Get involved in groups where I can meet people, make friends, and maybe even find a girlfriend
- 5. Find a way to connect with others from church
- 6. Continue to take care of myself-sleep, shower, eat healthy, walk, drink lots of water!
- 7. Take care of my condo—keep it clean
- 8. Cook at home more—eat out less