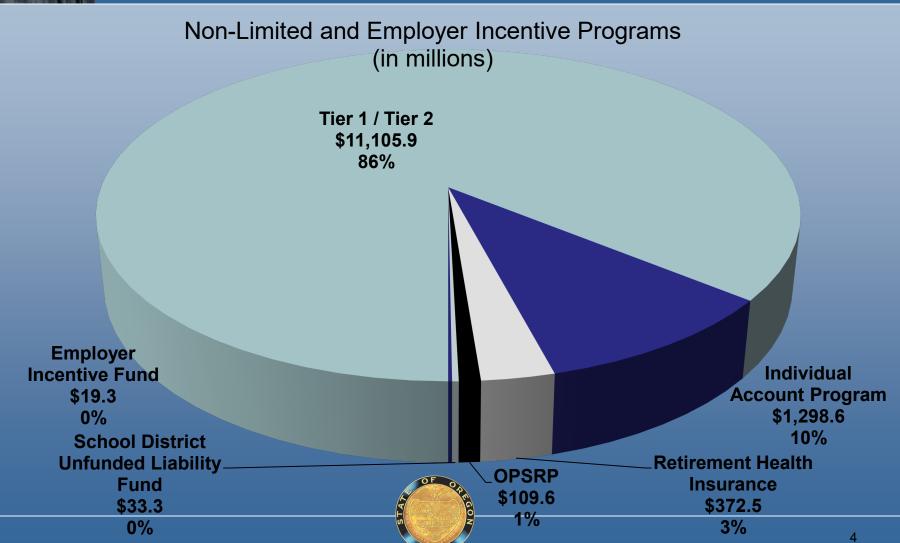

# COREGON MENDED BUDGET

2021-23 GOVERNOR'S RECOMMENDED BUDGET

### Public Employees Retirement System



Patrick Heath
Department of Administrative Services
Chief Financial Office
February 24, 2020



### Public Employees Retirement System 2021-23 Governor's Budget Overview

- Employer Rate Stability
- Senate Bill 1049 Implementation
- IT System Upgrades





# Public Employees Retirement System Expenditure History + 2021-23 Governor's Budget





# Public Employees Retirement System 2021-23 Governor's Budget





# Public Employees Retirement System 2021-23 Governor's Budget

### Limited Budget by Program (in millions)







### Public Employees Retirement System Revenue Sources

#### **Retirement Programs**

- Investment Earnings
- Employer Contributions
- Member Contributions (IAP Redirect and retirement health benefits)

#### **Employer Incentive Programs**

- Lottery Sports Gambling \$19 million
- Excess earnings from estate tax, collections, corporate income, repatriation, interest on unclaimed property - \$33 million

#### **Agency Operations**

Transfers from agency trusts fund administration





### Public Employees Retirement System 2021-23 Governor's Budget/Revisions

#### Investments

- Senate Bill 1049 Projects \$22.5 million Other Funds OF
- Modernization \$9.8 million OF
- Infor