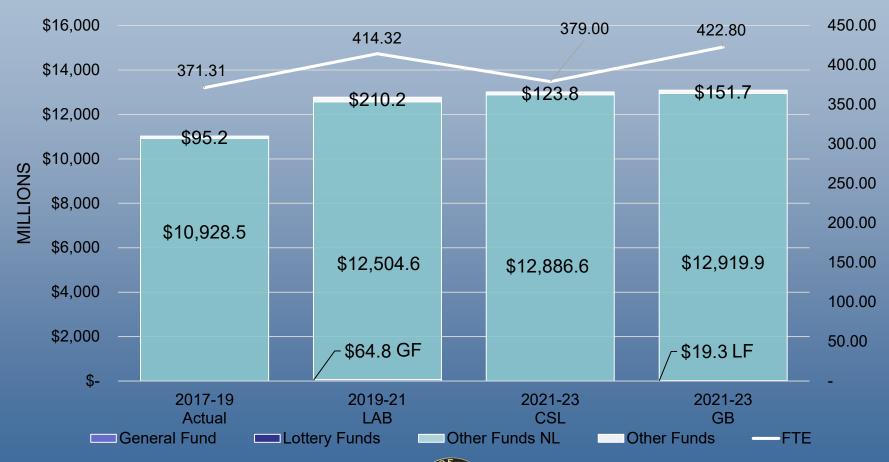

# Public Employees Retirement System Expenditure History + 2021-23 Governor's Budget