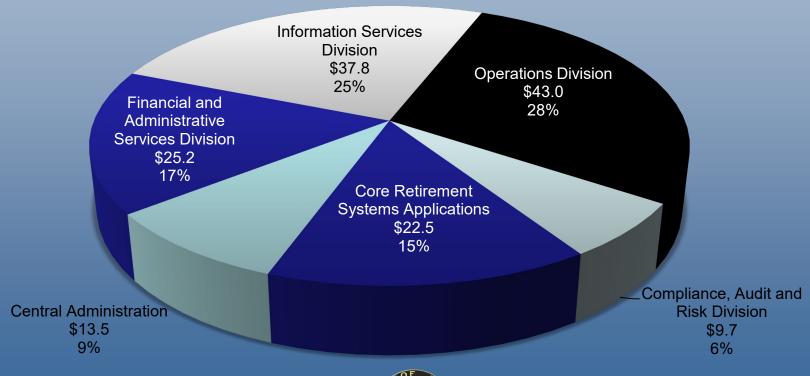

# COREGON MENDED BUDGET

2021-23 GOVERNOR'S RECOMMENDED BUDGET

### Public Employees Retirement System



Patrick Heath
Department of Administrative Services
Chief Financial Office
February 24, 2020



### Public Employees Retirement System 2021-23 Governor's Budget Overview

- Employer Rate Stability
- Senate Bill 1049 Implementation
- IT System Upgrades





# Public Employees Retirement System Expenditure History + 2021-23 Governor's Budget





# Public Employees Retirement System 2021-23 Governor's Budget





# Public Employees Retirement System 2021-23 Governor's Budget

### Limited Budget by Program (in millions)







### Public Employees Retirement System Revenue Sources

#### **Retirement Programs**

- Investment Earnings
- Employer Contributions
- Member Contributions (IAP Redirect and retirement health benefits)

#### **Employer Incentive Programs**

- Lottery Sports Gambling \$19 million
- Excess earnings from estate tax, collections, corporate income, repatriation, interest on unclaimed property - \$33 million

#### **Agency Operations**

Transfers from agency trusts fund administration





### Public Employees Retirement System 2021-23 Governor's Budget/Revisions

#### Investments

- Senate Bill 1049 Projects \$22.5 million Other Funds OF
- Modernization \$9.8 million OF
- Information Security \$1.2 million OF
- Deferred Maintenance \$0.7 million OF
- Enterprise Risk Management \$0.9 milli