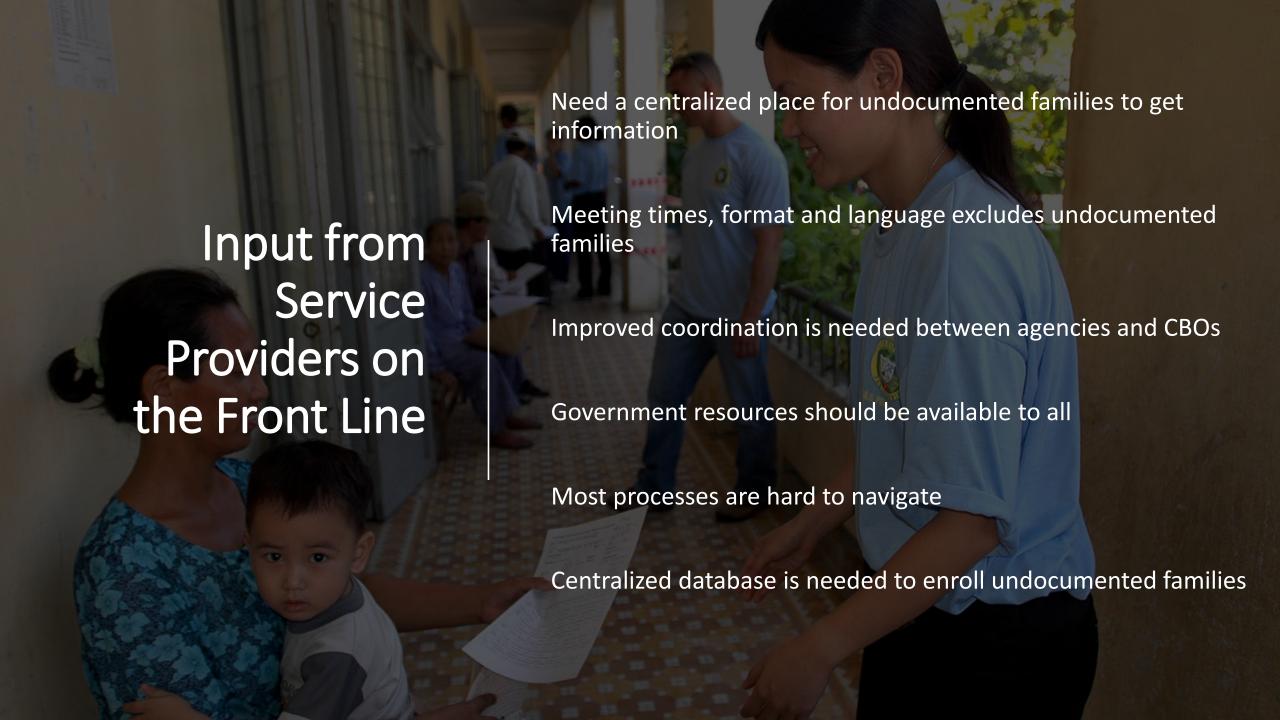

## IMPROVING SERVICES TO LATINX COMMUNITIES Priorities to Consider

Communications: language must be understood by the impacted group

Fear of Government: nearly half of Latinx US citizens fear deportation for themselves, a family member or a close friend

Collaboration: needed across government agencies and CBOs to elevate the quality of services provided

Critical lack of data: fear results in an environment that CBOs and schools do not ask or collect this type of information