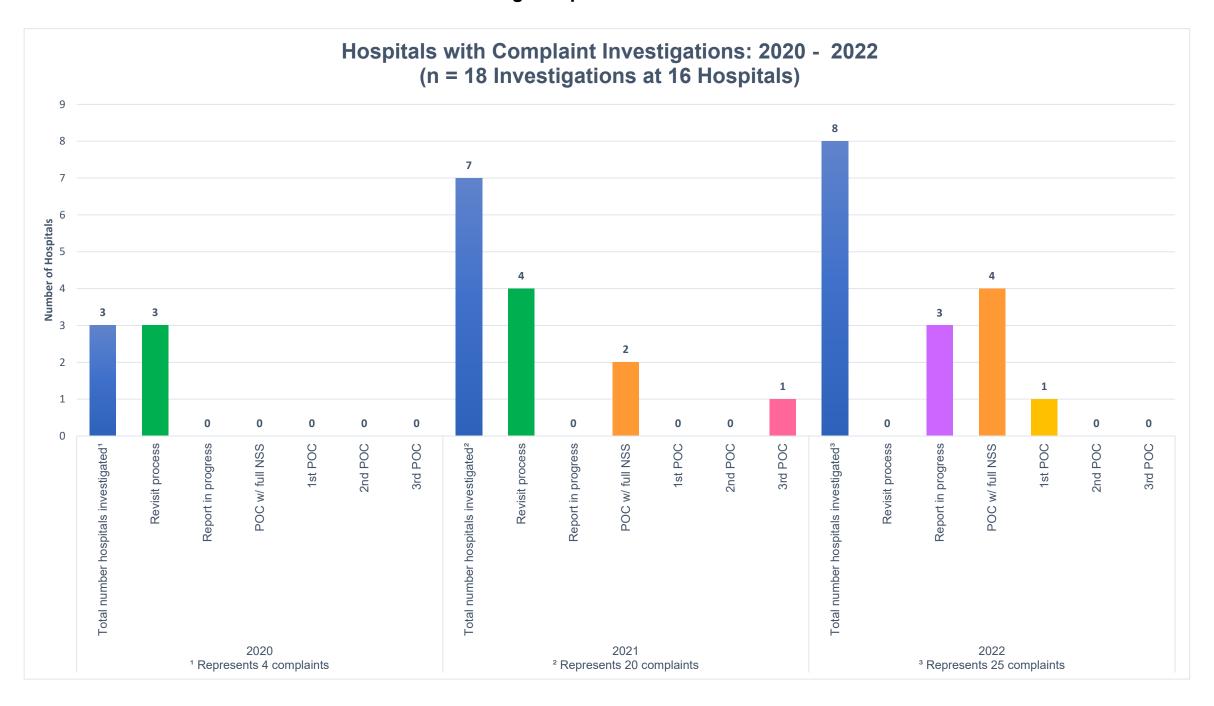

## 47 Investigations

 OHA has conducted 47 complaint investigations since 2016, representing 108 complaints. 21 of these complaint investigations were combined with a full nurse staffing survey.

## 4 Hospitals

 OHA has investigated six complaints at four hospitals since the July NSAB meeting.

| #  | Hospital                                | City        | Complaint<br>received | Status                              | Investigation<br>Entrance Date | Report<br>Mailed                         |               |                | POC<br>approved |          |
|----|-----------------------------------------|-------------|-----------------------|-------------------------------------|--------------------------------|------------------------------------------|---------------|----------------|-----------------|----------|
| 1  | Sacred Heart Riverbend                  | Eugene      | 07/18/2016            | Revisit w/ Cycle 2 Survey           | 10/04/2016                     | 1 115/15/17                              |               |                |                 | 03/05/18 |
| 2  | Sacred Heart Riverbend                  | Eugene      | 08/30/2016            | Revisit w/ Cycle 2 Survey           | 10/04/2016                     | 03/13/17                                 |               |                |                 | 03/03/16 |
| 3  | Columbia Memorial                       | Astoria     | 09/08/2016            | Revisit w/ Cycle 2 Survey           | 10/27/2016                     | 06/15/17                                 |               |                |                 | 06/21/18 |
| 4  | Providence Medford                      | Medford     |                       | Pending Revisit                     | 11/08/2016                     |                                          |               |                |                 | 06/13/19 |
| 5  | Vibra Specialty Hospital                | Portland    | 02/16/2017            | Pending Revisit                     | 03/16/2017                     | 05/08/17                                 |               |                |                 | 03/05/18 |
| 6  | Samaritan Albany                        | Albany      |                       | Revisit w/ Cycle 2 Survey           |                                | 9                                        | Combined w/ 0 | , ,            |                 |          |
| 7  | St. Charles Bend                        | Bend        | 05/12/2017            | Revisit w/ Cycle 2 Survey           | 06/19/2017                     | Investigation                            | Combined w/ 0 | Cycle 1 Survey |                 |          |
| 8  | Providence Willamette Falls             | Oregon City | 06/28/2017            | Revisit w/ Cycle 2 Survey           | 08/28/2017                     | Investigation                            | Combined w/ 0 | Cycle 1 Survey |                 |          |
| 9  | OHSU                                    | Portland    | 08/31/2017            | Revisit w/ Cycle 2 Survey           | 09/25/2017                     |                                          |               |                |                 |          |
| 10 | OHSU                                    | Portland    | 04/03/2017            | Revisit w/ Cycle 2 Survey           | 09/25/2017                     | Investigation Combined w/ Cycle 1 Survey |               |                |                 |          |
| 11 | OHSU                                    | Portland    | 02/27/2017            | Revisit w/ Cycle 2 Survey           | 09/25/2017                     |                                          |               |                |                 |          |
| 12 | McKenzie Willamette MC                  | Springfield | 09/26/2017            | Pending Revisit                     | 01/08/2018                     | Investigation                            |               |                |                 |          |
| 13 | Samaritan Pacific Community<br>Hospital | Newport     | 09/06/2017            | Pending Revisit                     | 01/23/2018                     | Investigation                            | Combined w/ 0 | Cycle 1 Survey |                 |          |
| 14 | Providence Milwaukie                    | Milwaukie   | 06/28/2017            | Pending Revisit                     | 02/20/2018                     | Investigation                            | Combined w/ 0 | Cycle 1 Survey |                 |          |
| 15 | Providence St. Vincent                  | Portland    | 01/16/2018            | Closed - POC combined w/<br>NSS POC | 02/23/2018                     | 7/8/20                                   | N/A           | N/A            | N/A             | N/A      |
| 16 | Bay Area Hospital                       | Coos Bay    | 11/08/2017            | Pending Revisit                     | 04/17/2018                     | Investigation                            | Combined w/ 0 | Cycle 1 Survey |                 |          |
| 17 | Vibra Specialty Hospital                | Portland    | 12/12/2017            | Pending Revisit                     | 07/10/2018                     | 08/03/18                                 |               |                |                 | 04/22/20 |
| 18 | Providence Portland Medical             | Portland    | 11/17/2017            | Pending Revisit                     | 07/11/2018                     | 08/03/18                                 |               |                |                 | 05/30/19 |
| 19 | Providence Newberg Medical              | Newberg     | 10/30/2017            | Pending Revisit                     | 07/25/2018                     | 08/03/18                                 |               |                |                 | 07/18/19 |
| 20 | Good Samaritan RMC                      | Corvallis   | 12/14/2017            | Pending Revisit                     | 07/31/2018                     | 08/24/18                                 |               |                |                 | 08/28/20 |
| 21 | Providence Medford                      | Medford     | 01/04/2018            | Pending Revisit                     | 08/08/2018                     | 8/23/18                                  |               |                |                 | 8/30/19  |
| 22 | Kaiser Foundation - Westside            | Hillsboro   | 06/21/2018            | Pending Revisit                     | 11/06/2018                     |                                          |               |                |                 |          |
| 23 | Kaiser Foundation - Westside            | Hillsboro   | 06/11/2018            | Pending Revisit                     | 11/06/2018                     |                                          |               |                |                 |          |
| 24 | Kaiser Foundation - Westside            | Hillsboro   | 07/10/2018            | Pending Revisit                     | 11/06/2018                     |                                          |               |                |                 |          |
| 25 | Kaiser Foundation - Westside            | Hillsboro   | 07/31/2018            | Pending Revisit                     | 11/06/2018                     |                                          |               |                |                 |          |
| 26 | Kaiser Foundation - Westside            | Hillsboro   | 07/25/2018            | Pending Revisit                     | 11/06/2018                     |                                          |               |                |                 |          |