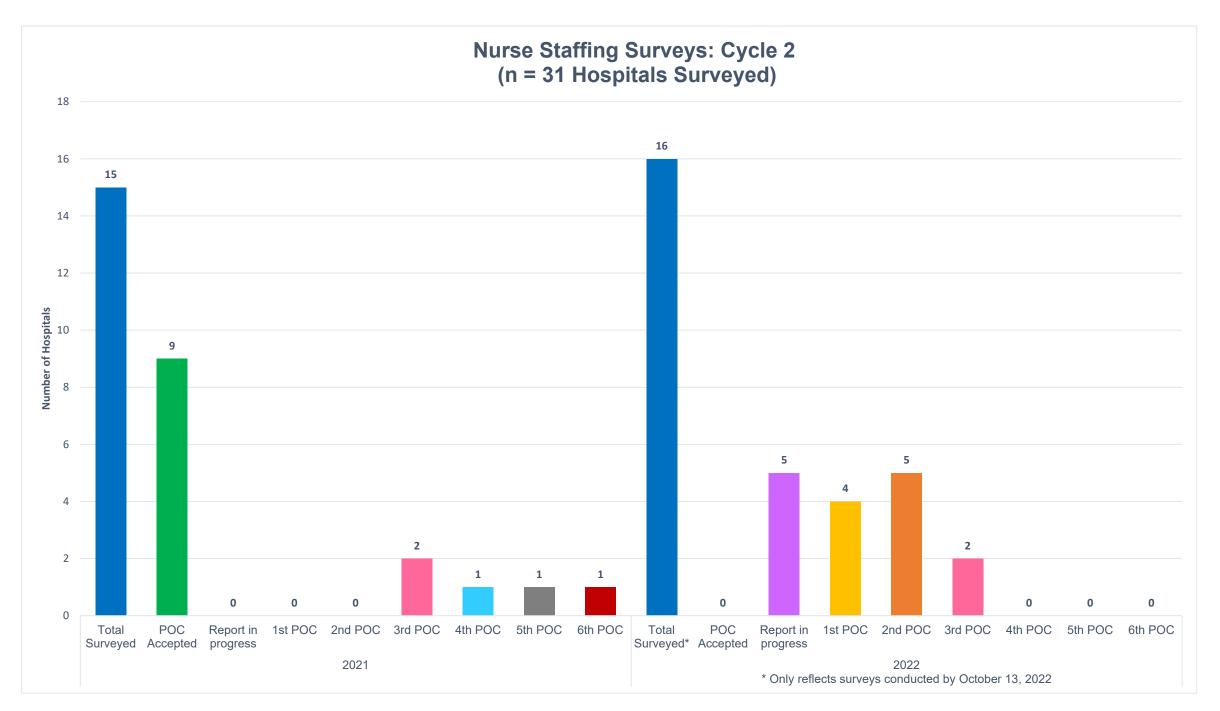

OHA provides ample evidence that they have not enforced the law in any meaningful way since they began surveying hospital nurse staffing in 2017 (See attached document). In 2021 OHA surveyed 15 hospitals and as of October 10, 2022 have accepted a plans of correction from only 9 of them. One hospital, OHSU, is on its 6th plan of correction nearly 1 and a half years after OHA cited them over a dozen times for repeated non-compliance with several provisions of the law, including failing to consider how nurses get meal and rest breaks and establishing minimum staffing levels in staffing plans.

That is one example out of dozens available to review on the OHA Nurse Staffing website. Hospitals willful disregard for collaborative structures in the staffing law are extensively documented in the public record. OHA has never issued a civil monetary penalty even though 24 of 25 hospitals who underwent revisits from OHA received citations for repeated non-compliance, demonstrating hospitals made no effort or progress in complying with the law. This pattern of disregard for the staffing law and for the voice of frontline nurses, is enabled by OHA's lack of enforcement the law.