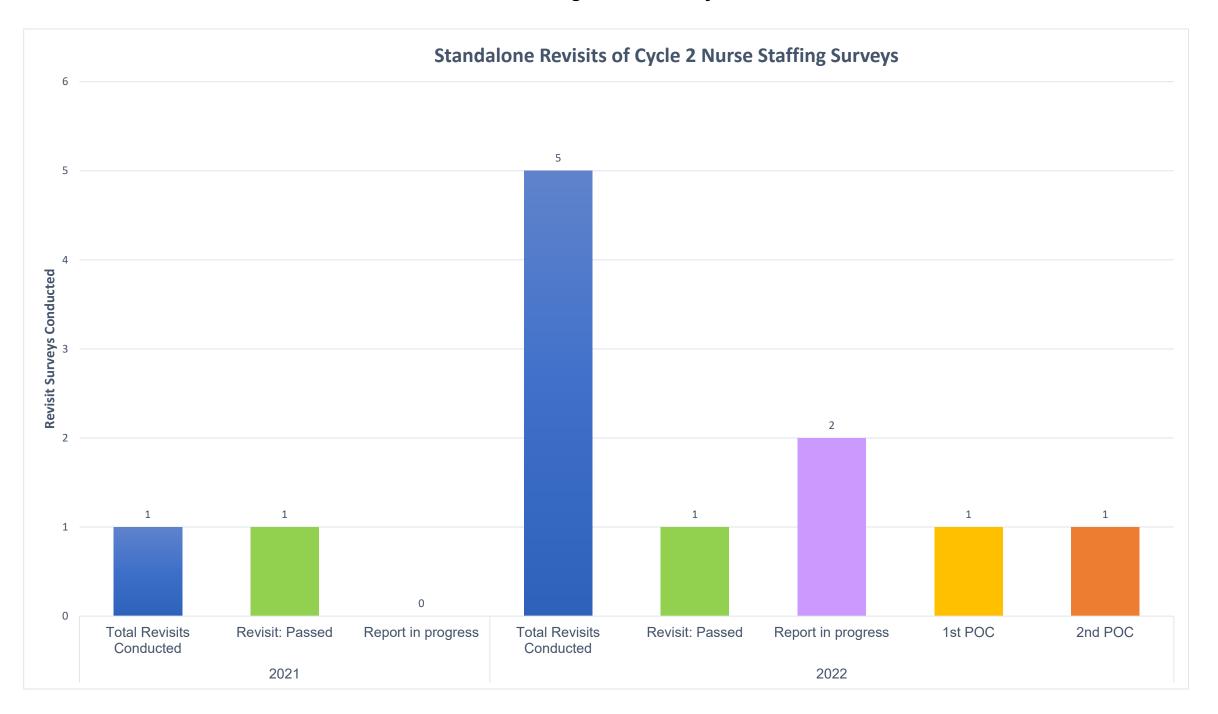

#### 31 Combined Revisits

 OHA has conducted 31 combined revisits since 2021. Combined revisits are revisits for Cycle 1 surveys and/or complaints combined with a Cycle 2 nurse staffing survey.

## Half of Standalone Revisits: No Deficiencies

• Early data is showing that half (n = 2) of standalone revisits showed the hospital had returned to compliance with the nurse staffing rules.

#### 5 Hospitals

• OHA has conducted standalone revisit surveys at five hospitals since the July NSAB meeting.