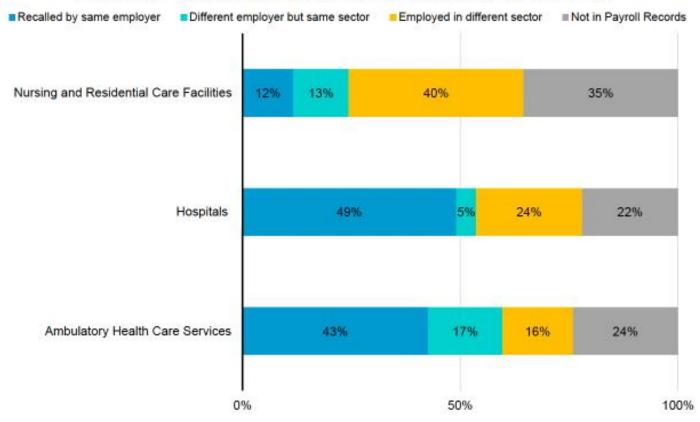

#### **Re-Employment Patterns Varied Within Health Care**

#### Re-employment Patterns of Health Care Workers with Pandemic Unemployment Claims in Oregon by Winter 2022

Source: Oregon Employment Department, Unemployment Insurance Records