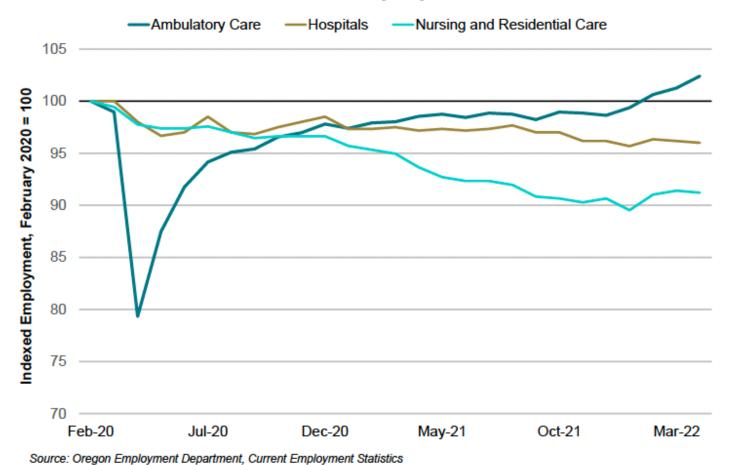

#### **Employment Trends Varied Within Health Care**

Private Health Care Employment Trends by Subsector Not Seasonally Adjusted