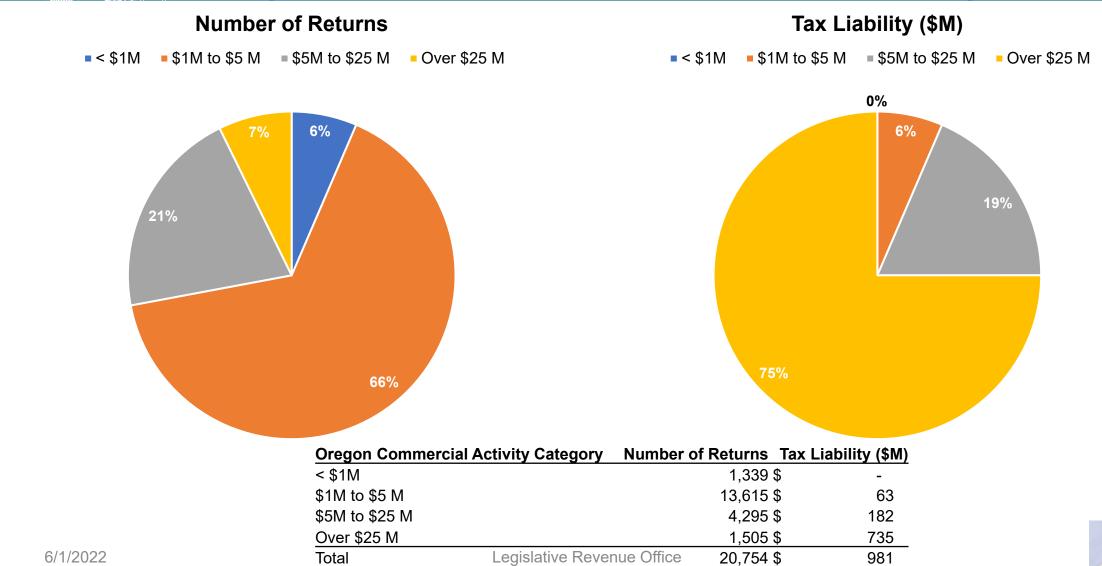

--|
| Oregon                   | 14,793            |
| Non-Oregon Western State | 2,605             |
| Total                    | 17,398            |

#### Tax Liability (\$ thousands)

Oregon
 Non-Oregon Western State



| State                    | Tax Liability (\$ thousands) |  |  |
|--------------------------|------------------------------|--|--|
| Oregon                   | 300,875                      |  |  |
| Non-Oregon Western State | 192,077                      |  |  |
| Total                    | 492,952                      |  |  |

5

#### NUMBER OF RETURNS





#### TAX LIABILITY (\$M)







# CAT Returns and Liability by industry type

Number of Returns by Industry Type

Tax Liability (\$ thousands)



8

## CAT Returns and Liability by size of commercial activity

9







# CAT Returns and Liability by legal entity type

| Type of Legal Entity          | Number of Returns          | Share of Returns | Tax Liability (\$ M) | Share of Liability |
|-------------------------------|----------------------------|------------------|----------------------|--------------------|
| S Corporation                 | 8,254                      | 39.8%            | \$165.87             | 16.9%              |
| C Corporation                 | 5,481                      | 26.4%            | \$646.76             | 66.0%              |
| LLCs                          | 3,591                      | 17.3%            | \$82.37              | 8.4%               |
| LLC Organized as a            |                            |                  |                      |