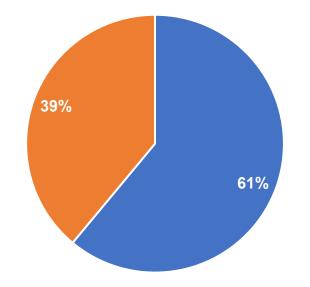

### Number of Returns Unitary Group of Entities Single Entity 32% 68% Type of Filing Entity **Number of Returns** Single Entity 14,037 Unitary Group 6,717 Total 20,754