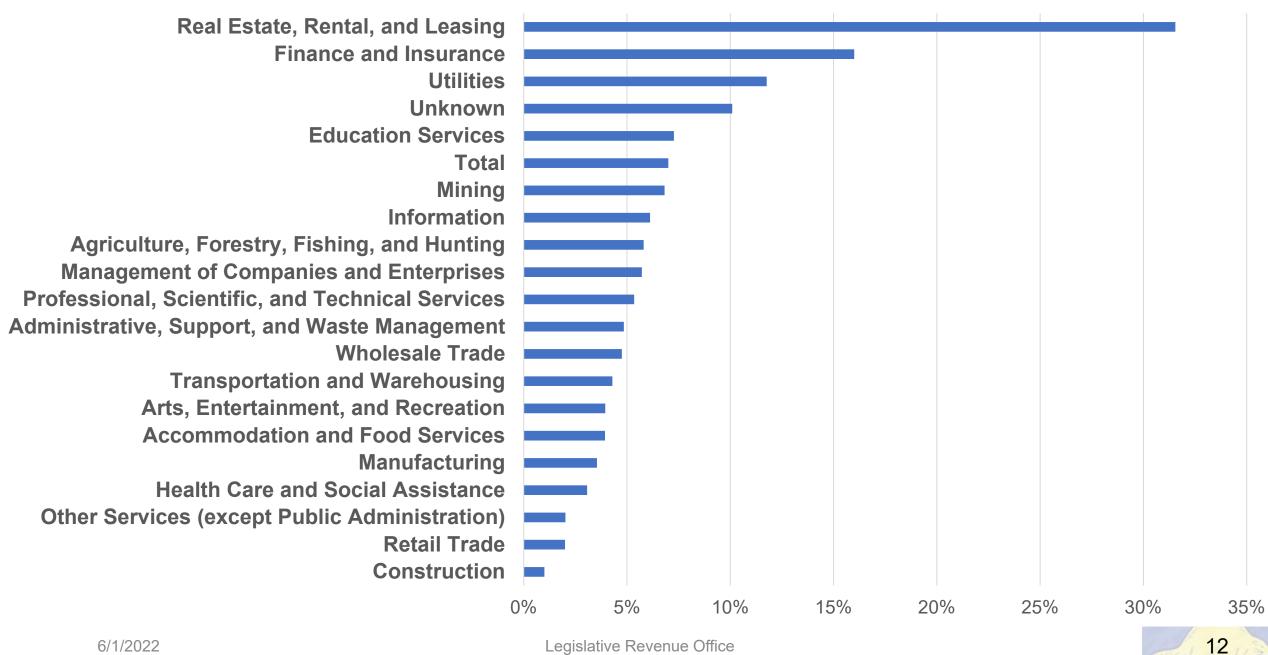

# CAT Returns and Liability by industry type

Number of Returns by Industry Type

Tax Liability (\$ thousands)

8