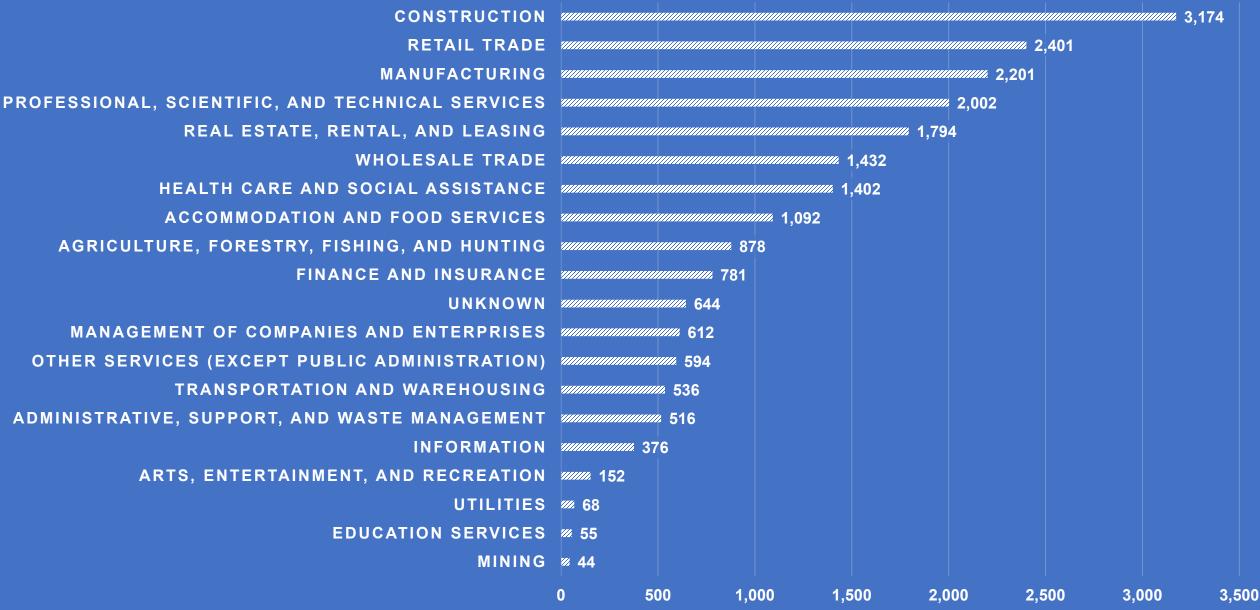

# CAT Returns and Liability by industry type

Number of Returns by Industry Type

Tax Liability (\$ thousands)

8