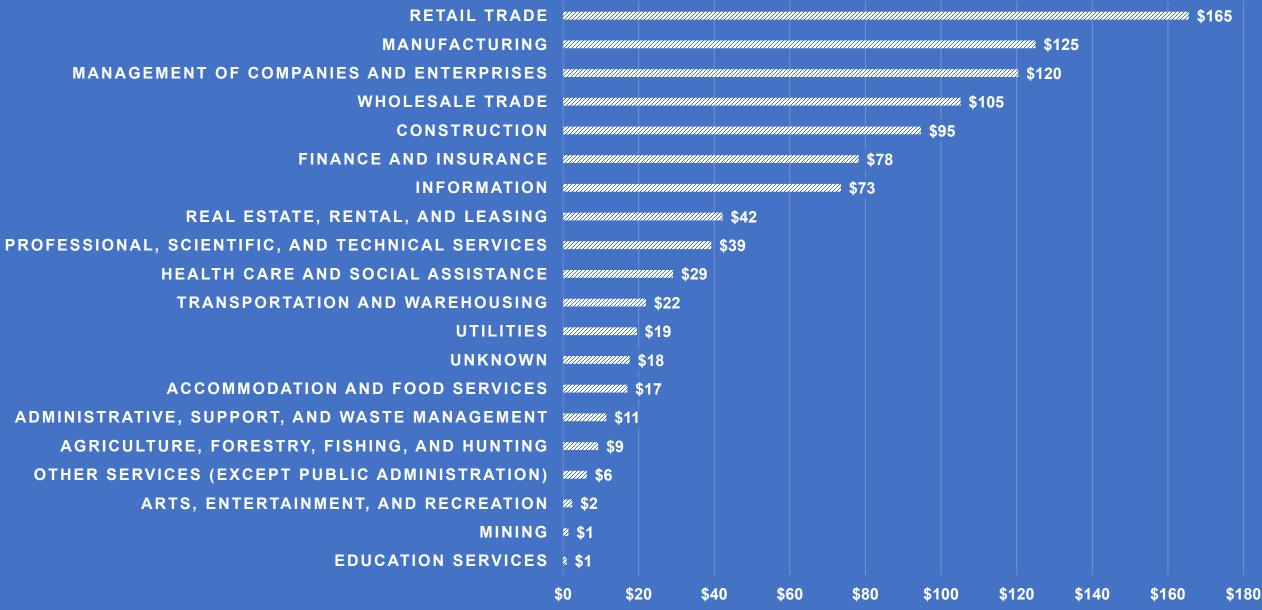

# CAT Returns and Liability by industry type

Number of Returns by Industry Type

Tax Liability (\$ thousands)

8