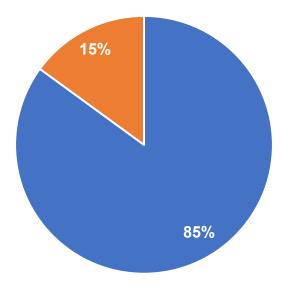

#### **Number of Returns**

| State                    | Number of Returns |
|--------------------------|-------------------|
| Oregon                   | 14,793            |
| Non-Oregon Western State | 2,605             |
| Total                    | 17,398            |

#### Tax Liability (\$ thousands)

Oregon
 Non-Oregon Western State

| State                    | Tax Liability (\$ thousands) |  |  |
|--------------------------|------------------------------|--|--|
| Oregon                   | 300,875                      |  |  |
| Non-Oregon Western State | 192,077                      |  |  |
| Total                    | 492,952                      |  |  |