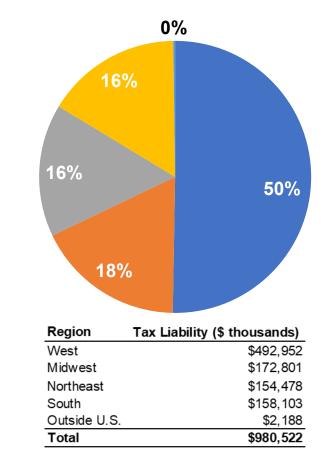

#### Tax Liability (\$ thousands)

■ West ■ Midwest ■ Northeast ■ South ■ Outside U.S.

6/1/2022

#### Tax Liability (\$ thousands)

Oregon
 Non-Oregon Western State

| State                    | Tax Liability (\$ thousands) |  |  |
|--------------------------|------------------------------|--|--|
| Oregon                   | 300,875                      |  |  |
| Non-Oregon Western State | 192,077                      |  |  |
| Total                    | 492,952                      |  |  |