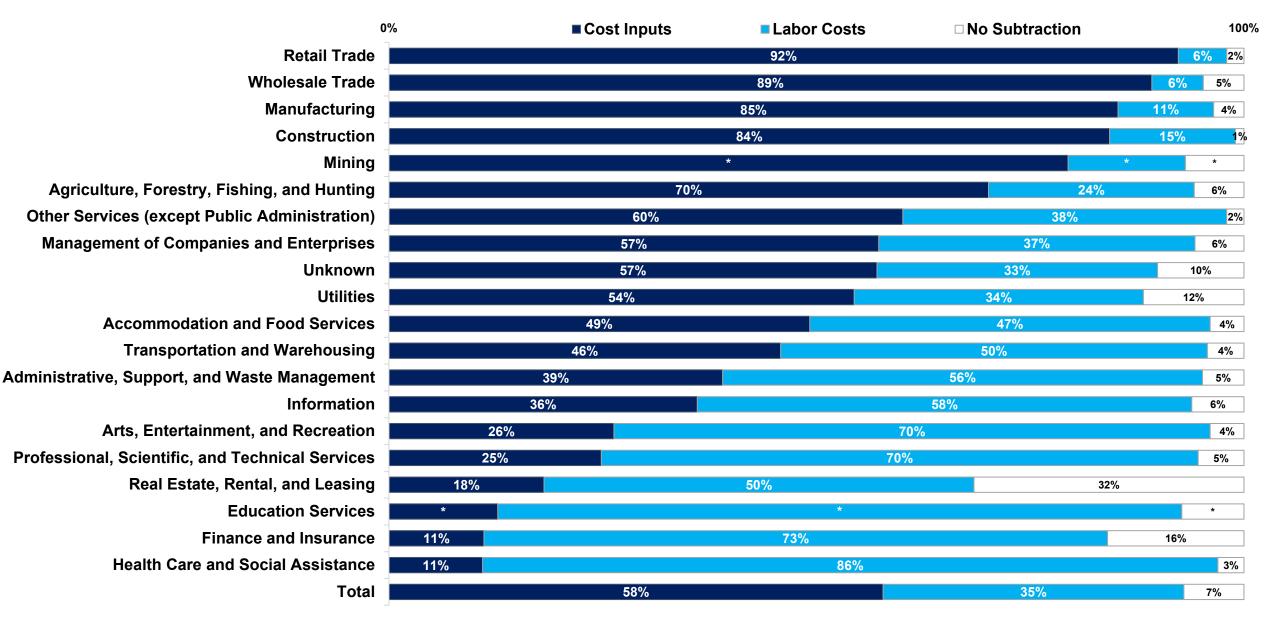

#### Number of Returns without Subtraction, by Industry

### Use of Subtraction, by industry % of returns using subtraction type