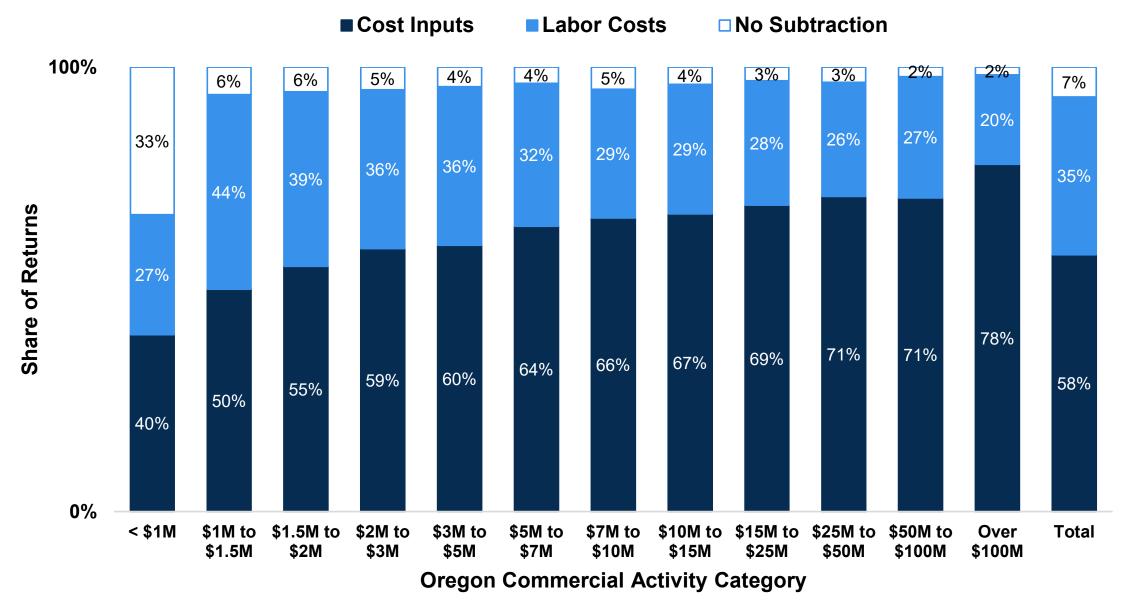

## **CAT** Subtraction Use

11

### Use of Subtraction, by industry % of returns using subtraction type