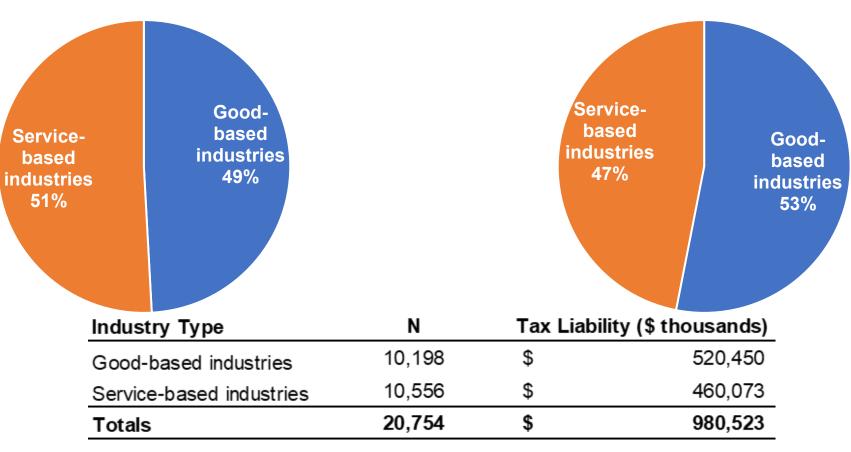

# CAT Returns and Liability by industry type

Number of Returns by Industry Type

Tax Liability (\$ thousands)

8