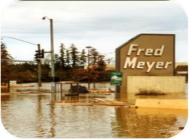

Beaverton, and Tualatin Valley Water District



#### **Streamflow Average, Predicted & Observed**





Cities of Hillsboro, Forest Grove, Beaverton, and Tualatin Valley Water District



Scoggins Reservoir Storage
Water Years 1976-2022 (as of November 15, 2021)





Cities of Hillsboro, Forest Grove, Beaverton, and Tualatin Valley Water District





### **Emergency Events**







#### Redundant Water Supplies

- Key to Resiliency and Adaptability
- Avoid Curtailment or Loss of Service
- Oregon Water/Wastewater Agency Response Network (ORWARN)
  - Water and wastewater provider members support each other in times of need with equipment, expertise, and staffing.





Cities of Hillsboro, Forest Grove, Beaverton, and Tualatin Valley Water District



#### What do Water Providers need?







Support for infrastructure resiliency and modernization



- Support for innovative technology and water management strategies
- Multi-agency coordination and problem-solving