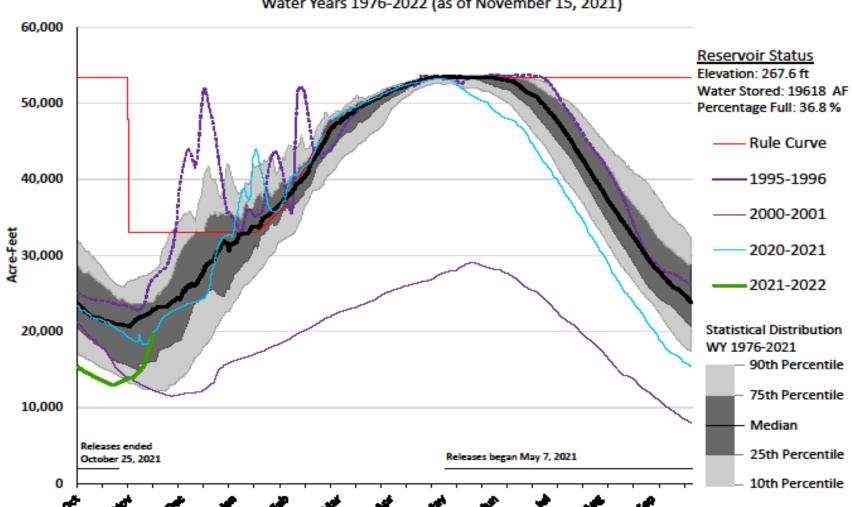

#### **Streamflow Average, Predicted & Observed**

Cities of Hillsboro, Forest Grove, Beaverton, and Tualatin Valley Water District

Scoggins Reservoir Storage
Water Years 1976-2022 (as of November 15, 2021)