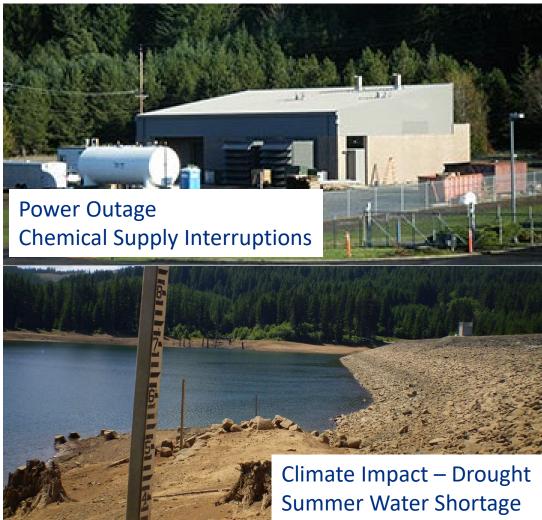

• Responsibility to plan for and serve our growing communities



• Limited future water supply options



Long-term climate change impacts to existing supplies



Improve federal partnerships for water supply needs/advocacy





Increasing average annual temperatures



More frequent extreme temperatures



Increased risks of algal blooms



Increased risks of wildfires



Cities of Hillsboro, Forest Grove, Beaverton, and Tualatin Valley Water District



#### **Streamflow Average, Predicted & Observed**





Cities of Hillsboro, Forest Grove, Beaverton, and Tualatin Valley Water District



Scoggins Reservoir Storage
Water Years 1976-2022 (as of November 15, 2021)





Cities of Hillsboro, Forest Grove, Beaverton, and Tualatin Valley Water District





### **Emergency Events**







#### Redundant Water Supplies

- Key to Resiliency and Adaptability
- Avoid Curtailment or Loss of Service
- Oregon Water/Wastewater Agency Response Network (ORWARN)
  - Water and wastewater provider members support each other in times of need with equipment, expertise, and staffing.





Cities of Hillsboro, Forest Grove, Beaverton, and Tualatin Valley Water District



#### What do Water Providers need?







Support for infrastructure resiliency and modernization



- Support for innovative technology and water management strategies
- Multi-agency coordination and problem-solving