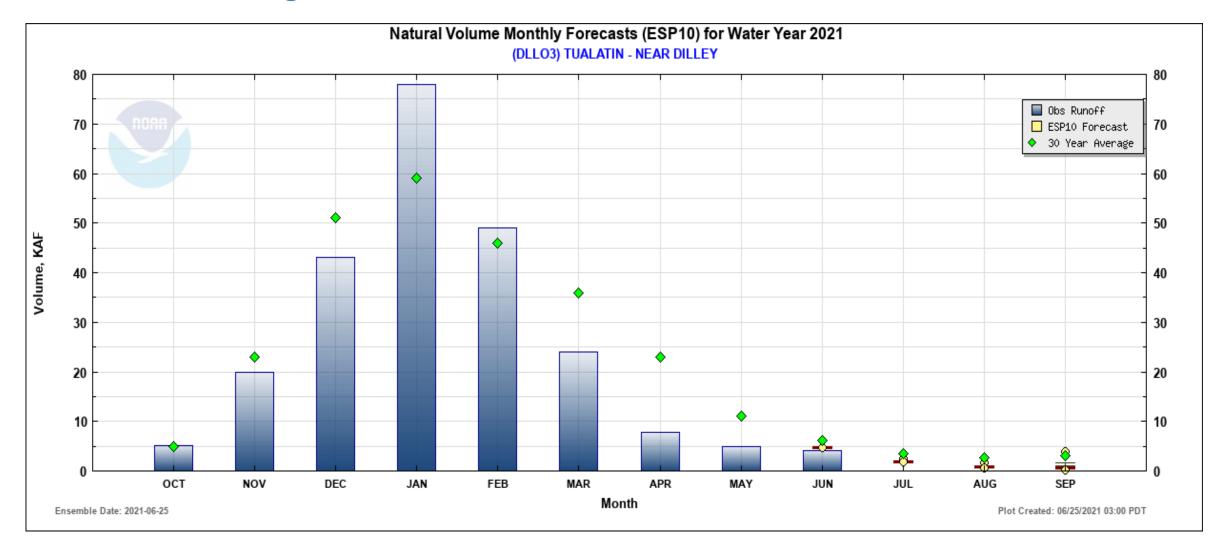

#### **Streamflow Average, Predicted & Observed**

Cities of Hillsboro, Forest Grove, Beaverton, and Tualatin Valley Water District

Scoggins Reservoir Storage
Water Years 1976-2022 (as of November 15, 2021)