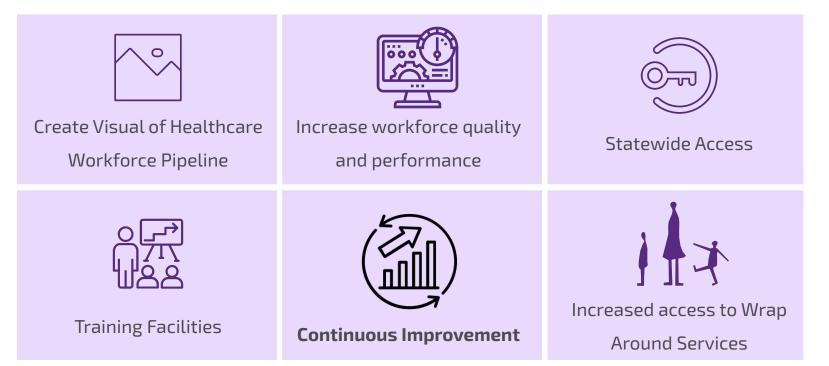

## Main Objectives Identified

#### Create Sustainable Workforce Pipeline

- Expand healthcare apprenticeship training opportunities in the state
- Attract new & existing workers into Homecare & Long-Term Care industry
- Make Continuing Education accessible to current workers

#### Expanding Workforce Initiatives

Workforce development

- Expanding Apprenticeships
- Create Workforce Pipeline Visual for Healthcare
- Continuous Improvement
  - Identify measures of

success

### **Program Highlights**

- · 1-year Apprenticeship
- Related Classroom
  Instruction
- · Paid OJT
- · Mentorship

- Preparation for State Exam
- · Access to Wrap-Around

Services

- Stipend
- · Care Package