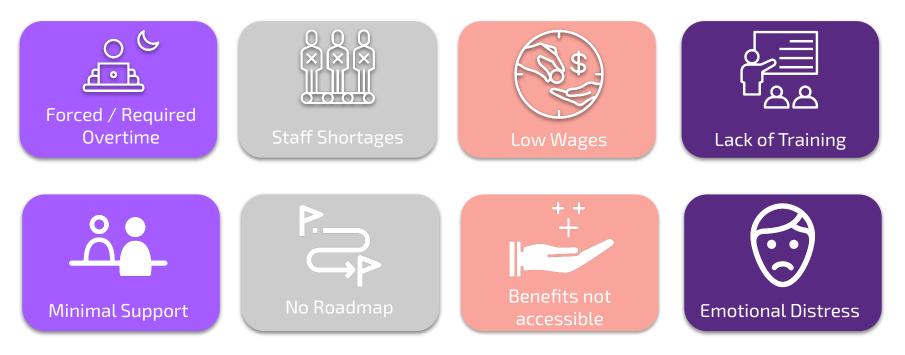

#### **Factors**

#### Understand Drivers of Turnover

- Identify workforce gaps
- Implement workforce initiatives that will mitigate challenges identified