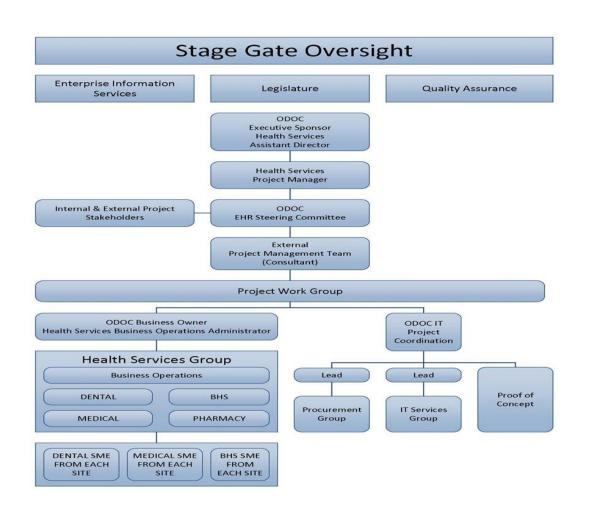

Tetanus Diphtheria Pertussis Zoster Vaccine  Il Health Diagnos Description | Case Mgr:  nts: Comment text low bunk expires- 01/2  Comment NKDA  I flu vaccine given left knee pain 2 of 4 given shingrix completed | Diagnos<br>May 13,<br>Jun 22, 2<br>Apr 19, 2 | Jul 28, 2015 1996 Dec 10, 2019 Oct 09, 2019 2010 Jan 13, 2017 2018 Jun 08, 2018 Nov 06, 2018                |





#### **MEDICATION LINES**







### **MEDICATION LINES**







## TELEMEDICINE





## PAROLED RECORDS







#### CURRENT PROGRESS

- Initial project funding of \$1.5 million was included in 2019-21.
- Consulting group North Highland was selected.
- DOC is working towards Stage Gate 2 endorsement.
- Shared opportunities to use solutions already in production in Oregon are being investigated.



### PROJECT GOVERNANCE





#### ESTIMATED TIMELINE



Note: Foundational PM & BA service through duration of project. Independent Quality Assurance through duration of project.



# **QUESTIONS?**