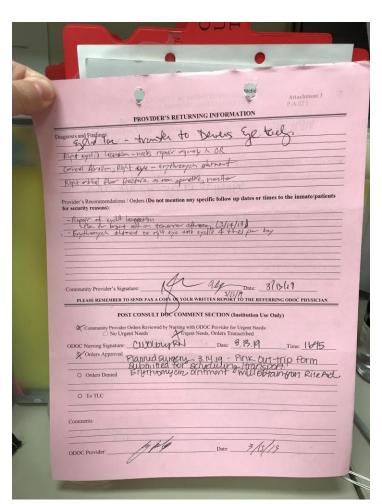

ee pain 2 of 4 given shingrix completed | Diagnos<br>May 13,<br>Jun 22, 2<br>Apr 19, 2 | Jul 28, 2015<br>1996 Dec 10, 2019<br>Oct 09, 2019<br>2010 Jan 13, 2017<br>2018 Jun 08, 2018<br>Nov 06, 2018 |
| Healt Ho Major D Code ALLNO EPI W2 DPTIN PAIN FDPV //ZZ Wenta | BS:  BS:  Status Comme Category using Requirements  Idagnoses Condition No Known Medication Allergy Epilepsy Medical Acuity Rating: FLU VACCINE OPT-IN Chronic Pain Tetanus Diphtheria Pertussis Zoster Vaccine  Il Health Diagnos Description | Case Mgr:  nts: Comment text low bunk expires- 01/2  Comment NKDA  I flu vaccine given left knee pain 2 of 4 given shingrix completed | Diagnos<br>May 13,<br>Jun 22, 2<br>Apr 19, 2 | Jul 28, 2015 1996 Dec 10, 2019 Oct 09, 2019 2010 Jan 13, 2017 2018 Jun 08, 2018 Nov 06, 2018                |





#### **MEDICATION LINES**







### **MEDICATION LINES**







## TELEMEDICINE





## PAROLED RECORDS







#### CURRENT PROGRESS

- Initial project funding of \$1.5 million was included in 2019-21.
- Consulting group North Highland was selected.
- DOC is working towards Stage Gate 2 endorsement.
- Shared opportunities to use solutions already in production in Oregon are being investigated.



### PROJECT GOVERNANCE





#### ESTIMATED TIMELINE



Note: Foundational PM & BA service through duration of project. Independent Quality Assurance through duration of project.



# **QUESTIONS?**