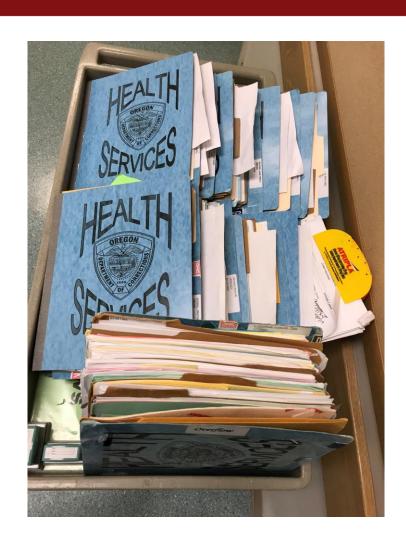

# ELECTRONIC HEALTH RECORD PROJECT UPDATE



JOE BUGHER, ASSISTANT DIRECTOR HEALTH SERVICES DIVISION









# ONE PATIENT, ONE CHART







#### PROBLEM STATEMENT

- Paper health records are the current method of care documentation.
- There is limited continuity of care upon entry, through internal facility transfers, with external care (hospitalizations/outside providers), and upon release.
- Health care management for clinical and cost purposes requires:
  - Accessible, relational, and shareable clinical data;
  - Data analytics patient encounters, acuity of patients, age driven illnesses, chronic conditions, comorbidity information, cost of care; and
  - Ability to collaborate with external partners.



## **CCCF CHART ROOM**





#### BHS INTAKE





#### PROVIDER ORDERS





#### **EMERGENCY ROOM TRIP**

|                                                               |                                                                                                                                                                                                                                                |                                                                                                                                       | of Corrections (ODO<br>n System (OIS) Repo   |                                                                                                             |
|---------------------------------------------------------------|-----------------------------------------------------------------------------------------------------