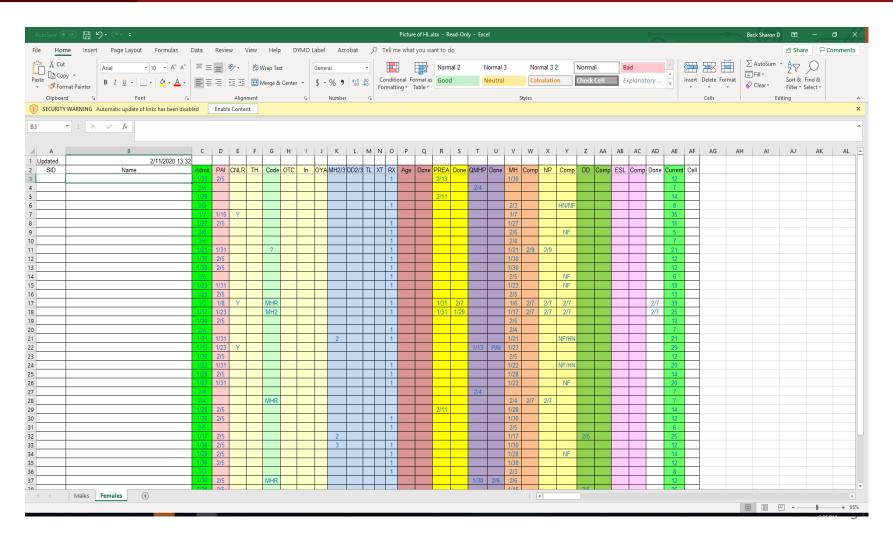

#### PROBLEM STATEMENT

- Paper health records are the current method of care documentation.
- There is limited continuity of care upon entry, through internal facility transfers, with external care (hospitalizations/outside providers), and upon release.
- Health care management for clinical and cost purposes requires:
  - Accessible, relational, and shareable clinical data;
  - Data analytics patient encounters, acuity of patients, age driven illnesses, chronic conditions, comorbidity information, cost of care; and
  - Ability to collaborate with external partners.

## **CCCF CHART ROOM**