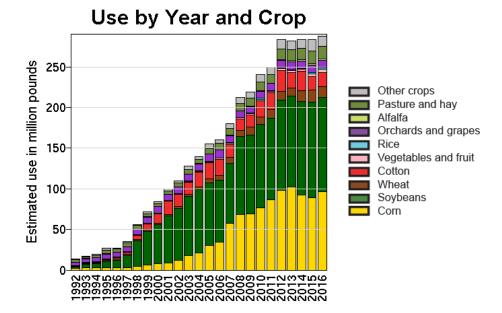

### **Pesticide Use**

Predicting Pesticides in Streams (WARP)

Water-Quality Tracking

Water-Quality Changes

Beginning 2015, the provider of the surveyed pesticide data used to derive the county-level use estimates discontinued making estimates for seed treatment application of pesticides because of complexity and uncertainty. Pesticide use estimates prior to 2015 include estimates with seed treatment application.