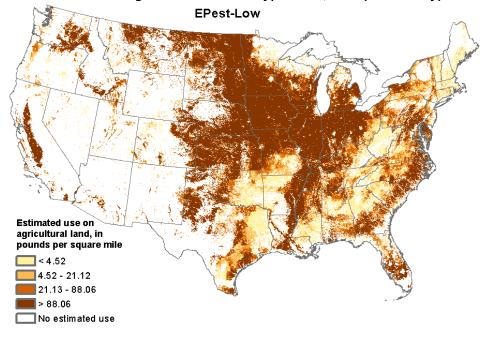

# **Estimated Annual Agricultural Pesticide Use**

## **Pesticide Use Maps - Glyphosate**

| 1992 | 1993 | 1994 | 1995 | 1996 | 1997 | 1998 | 1999 | 2000 | 2001 | 2002 | 2003 | 2004 | 2005 | 2006 | 2007 | 2008 | 2009 | 2010 | 2011 | 2012 | 2013 | 2014 | 2015 | **2016** |

<u>CAUTION:</u>
State-based and other restrictions on pesticide use were not incorporated into <u>EPest-high</u> or <u>EPest-low</u> estimates. EPest-low estimates usually reflect these restrictions because they are based primarily on surveyed data. EPest-high estimates include more extensive estimates of pesticide use not reported in surveys, which sometimes include States or areas where use restrictions have been imposed. Users should consult with State and local agencies for specific use restrictions.

Select another pesticide

**Epest-High Epest-Low** 

# Estimated Agricultural Use for Glyphosate, 2016 (Preliminary)

1 of 2 12/11/18, 1:20 PM

Accessibility FOIA Privacy Policies and Notices

U.S. Department of the Interior | U.S. Geological Survey

 $\label{lem:url:like} \begin{tabular}{ll} $\tt URL: http://water.usgs.gov/nawqa/pnsp/usage/maps/show_map.php?year=2016\&map=GLYPHOSATE\&hilo=L\&disp=Glyphosate \end{tabular}$ 