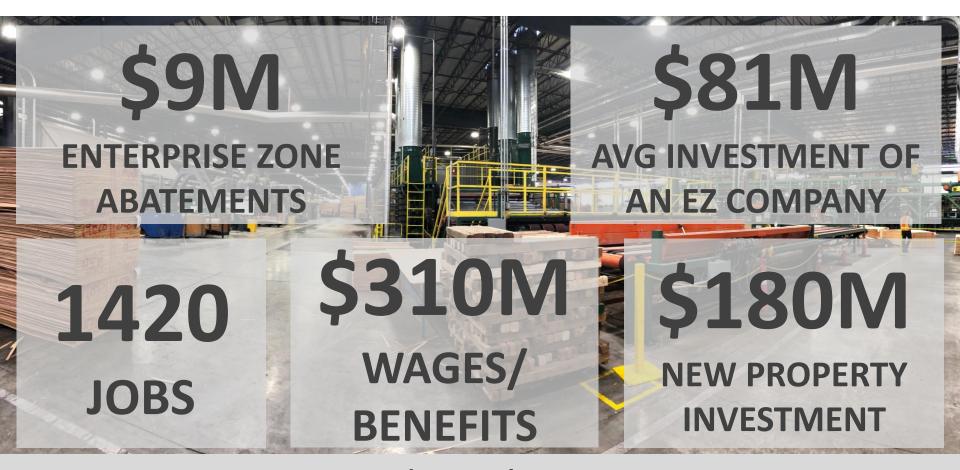

## Springfield Economic Development Enterprise Zone

- 7 Active EZ Companies
- Recruitment & Expansion
- Site Expansions & Reactivations
- Taxable Equipment
   Investment

Sustained Job & Wage Growth

Traded Sector Growth & Diversification

Tax Base Growth

### Enterprise Zone Value to Springfield

**Business Retention:** 

INVESTMENT: \$8.8M in

**Estimated EZ Abatement** 

**RETURN: \$412M** in Direct Project Value to the Community

- 699 Retained Jobs
- \$46M Retained Annual Wages
- \$172M in Taxable Property Investment

**Business Recruitment:** 

INVESTMENT: \$525k in Estimated

**EZ Abatement** 

**RETURN: \$76M** in Direct Project Value to the Community

- **676** New Jobs
- \$22M New Annual Wages
- \$8.3M in Taxable Property Investment