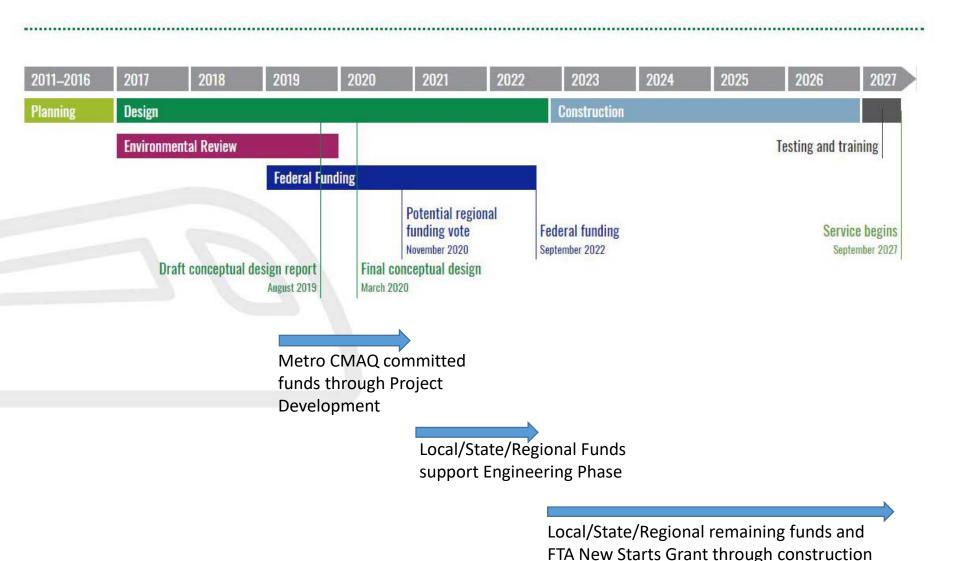

ce: Where are the Jobs? Employment in America, 2014





Orange Line Construction Jobs

- Orange Line Over 14,000
- Contractors throughout state and region
- DBE Contracts

SWC Construction Jobs estimated at 23,000







#### Project Cost and Proposed Finance Plan



Southwest Corridor Project Cost Target \$2.375b

Image Source: Where are the Jobs? Employment in America, 2014





## Helps Focus Regional Growth





**75,000 new residents**along the Southwest Corridor
according to Metro data



Up to 17% increase of congestion on I-5 between Portland and Tigard predicted without the Southwest Corridor



43,000 riders on the line on an average weekday according to TriMet data



Image Source: Casey Braunger, Ankrom Moisan Architects



Image Source: Opus Group





#### Project Timeline



Image Source: Casey Braunger, Ankrom Moisan Architects