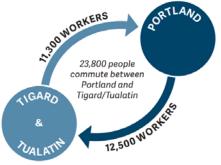

### Southwest Corridor Alignment

- 12-mile alignment between downtown Portland & Tualatin
- Up to 13 stations
- Serves cities of Portland, Tigard, Durham, Tualatin & surrounding communities
- Easy 30-minute ride between Bridgeport Village & downtown Portland