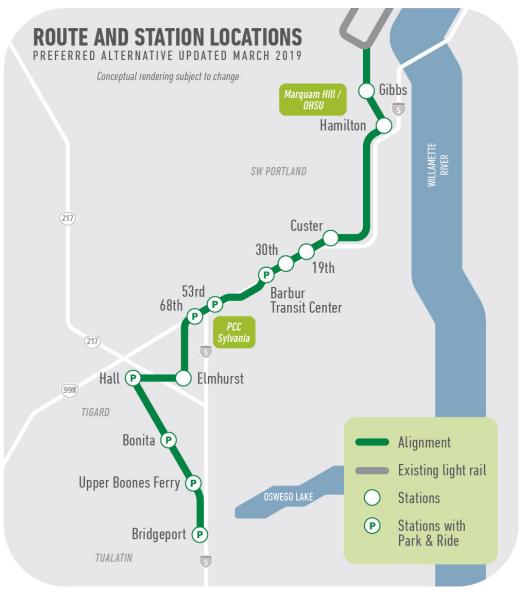

### Southwest Corridor Alignment

- 12-mile alignment between downtown Portland & Tualatin
- Up to 13 stations
- Serves cities of Portland, Tigard, Durham, Tualatin & surrounding communities
- Easy 30-minute ride between Bridgeport Village & downtown Portland