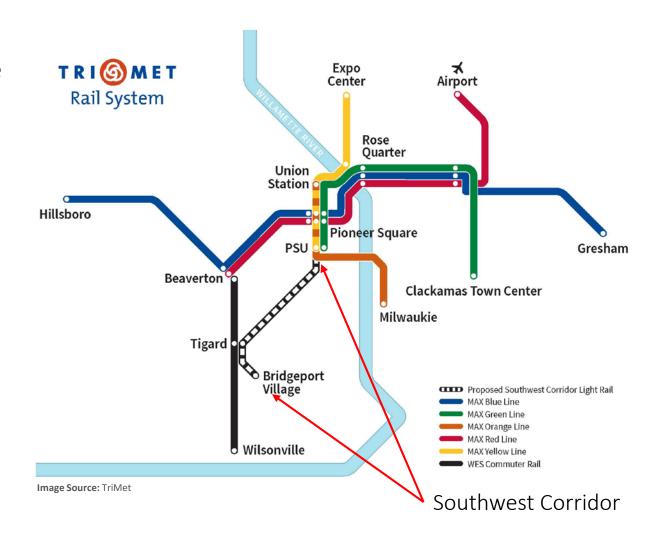

#### Expands a Multi-Line Regional System

- Provides an alternative to congested highways & streets
- Is critical to region's economic growth & affordable housing
- Frees up roads for transport of goods & services
- Can be catalytic for improvements to streets, trails & natural resources