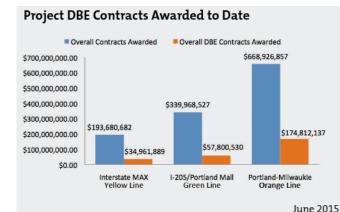

### Connecting Job Centers

Image Source: Where are the Jobs? Employment in America, 2014

Orange Line Construction Jobs

- Orange Line Over 14,000
- Contractors throughout state and region
- DBE Contracts

SWC Construction Jobs estimated at 23,000