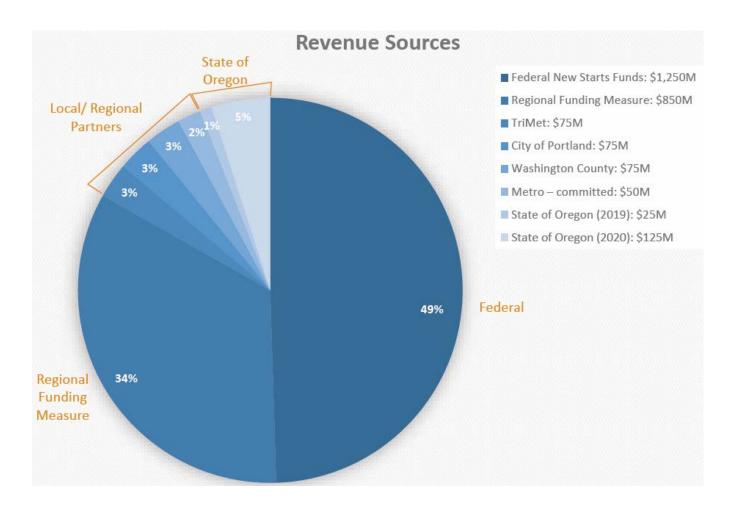

#### Project Cost and Proposed Finance Plan

Southwest Corridor Project Cost Target \$2.375b

Image Source: Where are the Jobs? Employment in America, 2014