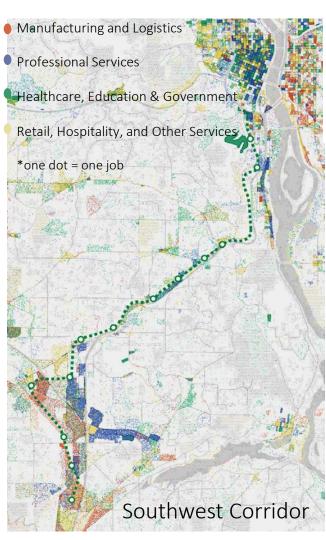

### Connecting Job Centers

Image Source: Where are the Jobs? Employment in America, 2014

Orange Line Construction Jobs

- Orange Line Over 14,000
- Contractors throughout state and region
- DBE Contracts

SWC Construction Jobs estimated at 23,000