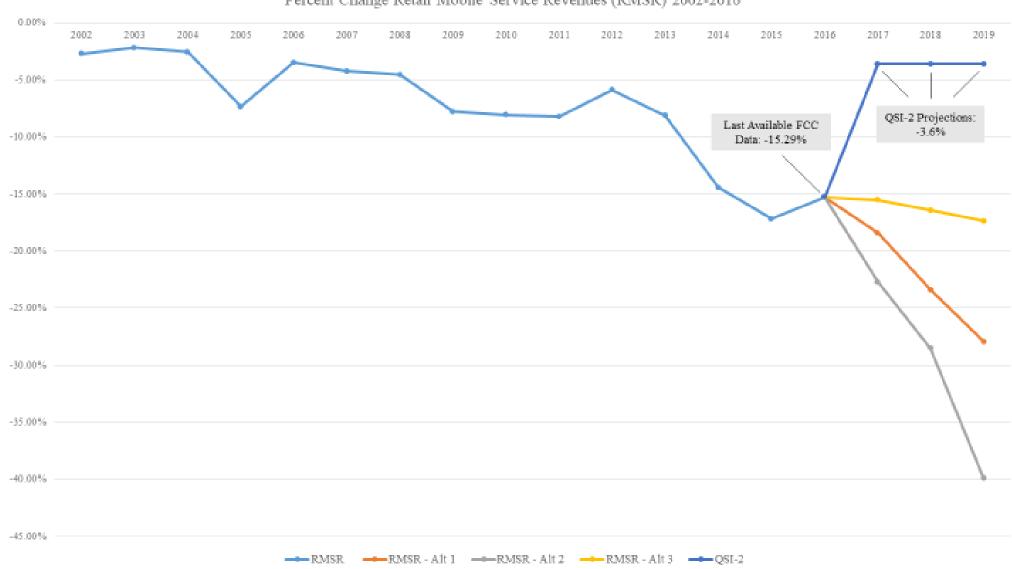

# The End

Percent Change Retail Mobile Service Revenues (RMSR) 2002-2016

18

Contribution Base. When the Commission implemented the 1996 Act, it chose to assess contributions based on end-user revenues.[1] Under this system, contributions are currently assessed based on a contributor's "projected collected interstate and international end-user telecommunications revenues, net of projected contributions."[2] In determining what revenues should be assessed and how contributors must report those revenues, the Commission requires contributors to distinguish revenues in three ways, as illustrated in Diagram 1 below. First, contributors are required to allocate between revenues derived from either "telecommunications services"[3] or certain provisions of "telecommunications" (whether offered on a common carrier or private carrier basis),[4] and revenues derived from "information services"[5] or consumer premises equipment (CPE).[6] Revenues from interstate telecommunications services have always been part of the contribution base, and the codified rules specifically enumerate services that generate assessable revenues, such as cellular telephone service, paging service, and prepaid calling cards.[7] This includes revenues from "stand-alone broadband telecommunications service [offered] on a common carrier basis," as described in the Wireline Broadband Internet Access Order.[8] Revenues from interstate telecommunications to which the Commission has extended its permissive authority are also included in the contribution base.[9] In contrast, revenues from information services (including retail broadband Internet access services) have never been included in the contribution base.[10] A contributor that provides a mix of these different types of services must therefore apportion its revenues between telecommunications and nontelecommunications sources for purposes of contribution assessment.[11]