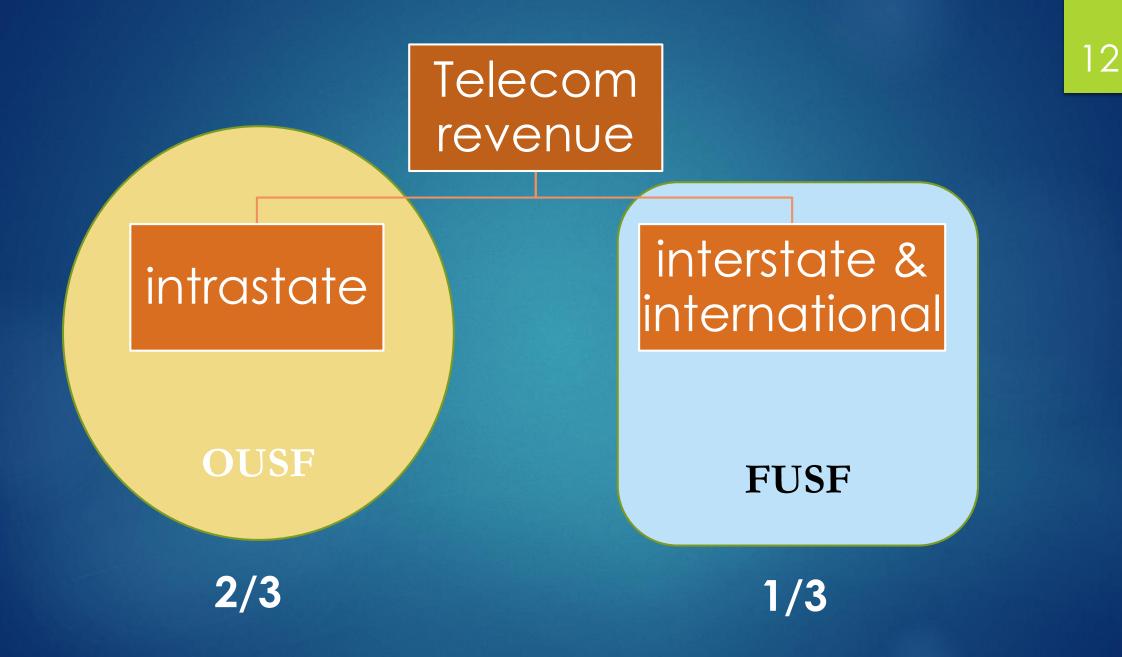

# Terminology

ARPU – Average Revenue per User

- Intrastate Retail Revenue The portion of revenue not allocated to interstate and international calls – approximately
- RSPF Residential Service Protection Fund (Est. 1987)
- Safe harbor the FCC electable default percentage to which Federal USF fees apply

### What are eligible Revenues

Intrastate – non-international and non-interstate

Telecom Services – non-information services