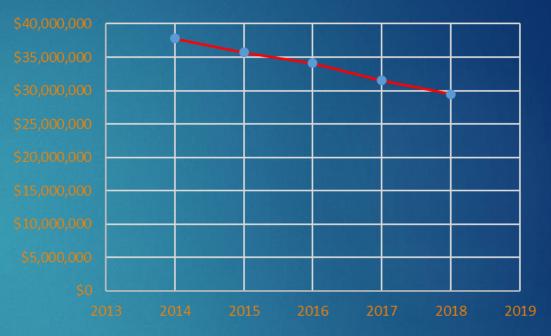

# Current OUSF funding

- Currently set at 8.5% of wired telecom
- The pie has been shrinking -7%
- This bill seeks to expand the pie

**OUSF** Wireline Annual Collections

| Year | Wireline Revenue<br>Base | Collections | Ending Fund<br>Balance | Distributions |
|------|--------------------------|-------------|------------------------|---------------|
|      | (millions)               | (millions)  | (millions)             | (millions)    |
| 2014 | \$445                    | \$38        | \$10                   | \$40          |
| 2015 | \$420                    | \$36        | \$7                    | \$38          |
| 2016 | \$401                    | \$34        | \$8                    | \$34          |
| 2017 | \$371                    | \$32        | \$7                    | \$32          |
| 2018 | \$347                    | \$30        | \$6                    | \$31          |