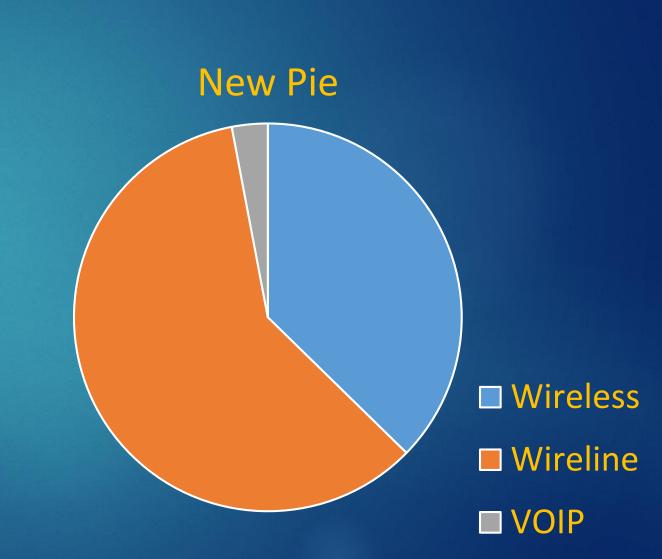

## Broadening the base

- Current base: wireline providers @
  8.5% of eligible revenue
- Proposed base @7% of eligible revenue:
  - Current base
  - + Wireless
  - + VOIP