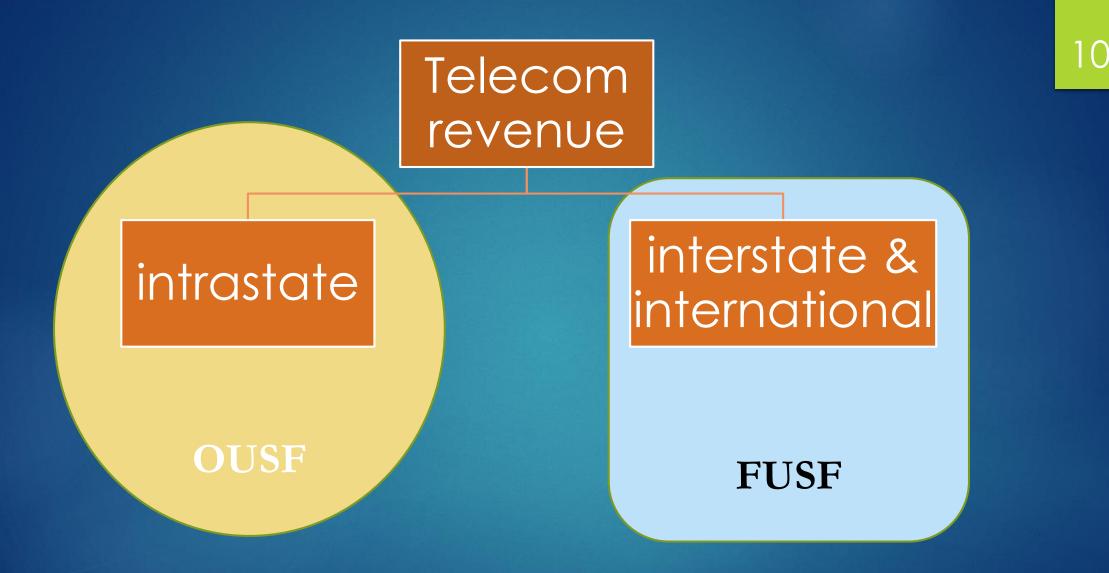

# Terminology

ARPU – Average Revenue per User

- Intrastate Retail Revenue The portion of revenue not allocated to interstate and international calls – approximately
- RSPF Residential Service Protection Fund (Est. 1987)
- Safe harbor the FCC electable default percentage to which Federal USF fees apply

### What are eligible Revenues

Intrastate – non-international and non-interstate

Telecom Services – non-information services