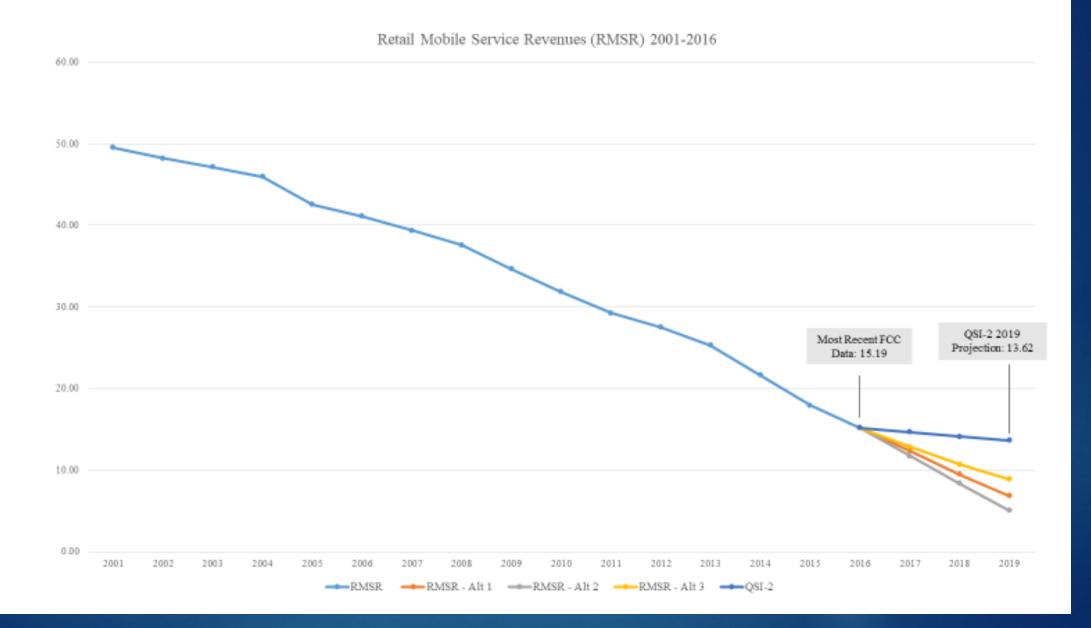

# The End

Percent Change Retail Mobile Service Revenues (RMSR) 2002-2016

18

Contribution Base. When the Commission implemented the 1996 Act, it chose to assess contributions based on end-user revenues.[1] Under this system, contributions are currently assessed based on a contributor's "projected collected interstate and international end-user telecommunications revenues, net of projected contributions."[2] In determining what revenues should be assessed and how contributors must report those revenues, the Commission requires contributors to distinguish revenues in three ways, as illustrated in Diagram 1 below. First, contributors are required to allocate between revenues derived from either "telecommunications services"[3] or certain provisions of "telecommunications" (whether offered on a common carrier or private carrier basis),[4] and revenues derived from "information services"[5] or consumer premises equipment (CPE).[6] Revenues from interstate telecommunications services have always been part of the contribution base, and the codified rules specifically enumerate services that generate assessable revenues, such as cellular telephone service, paging service, and prepaid calling cards.[7] This includes revenues from "stand-alone broadband telecommunications service [offered] on a common carrier basis," as described in the Wireline Broadband Internet Access Order.[8] Revenues from interstate telecommunications to which the Commission has extended its permissive authority are also included in the contribution base.[9] In contrast, revenues from information services (including retail broadband Internet access services) have never been included in the contribution base.[10] A contributor that provides a mix of these different types of services must therefore apportion its revenues between telecommunications and nontelecommunications sources for purposes of contribution assessment.[11]