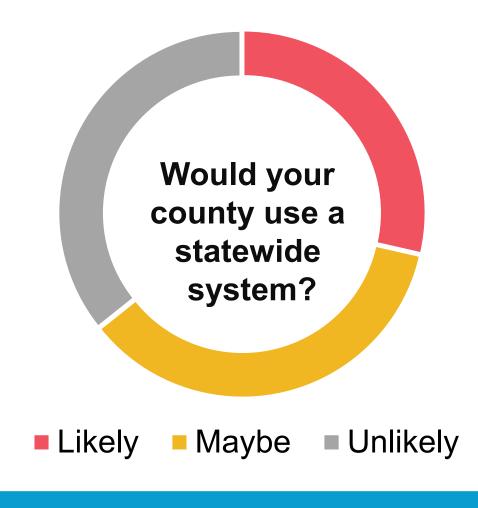

# COUNTY INTEREST IN USING A STATE-WIDE TLT SYSTEM

#### Results

- No consensus among counties with TLT
- County interest is in help with compliance
- Counties that are not interested are concerned about cost